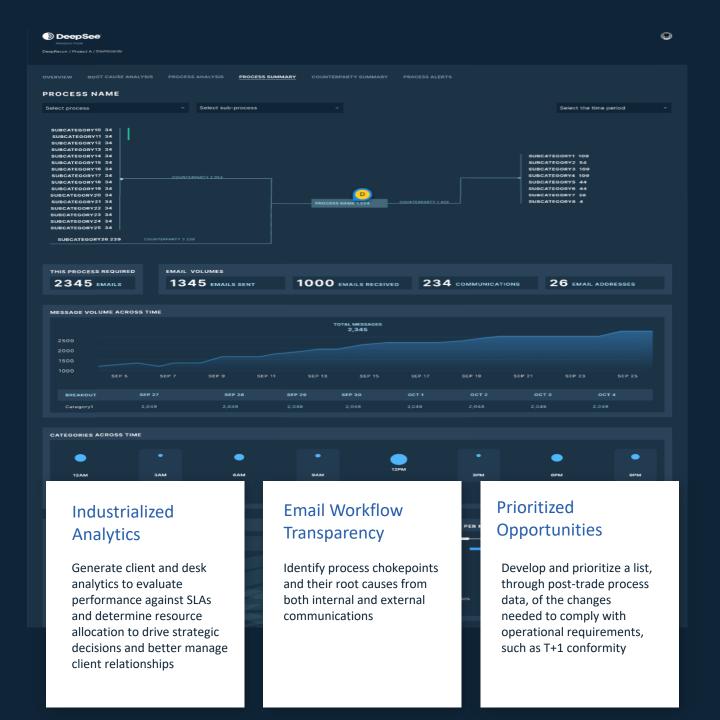

## **Value Proposition:**

EMAIL is the de facto workflow tool throughout banking and financial services. DeepRecon mines emails, pinpoints process inefficiencies, identifies automation opportunities, and provides intelligence to reduce time to value and continuously monitor operational gains across banking's three main pillars: Onboarding, Trading, and Settlements.

## **Capabilities:**

- · Mine emails and attachments
- Automate complex email workflows
- Provide intelligence on areas of optimization
- Diagnose macro process bottlenecks for automation
- Continuously monitor changes to maintain performance