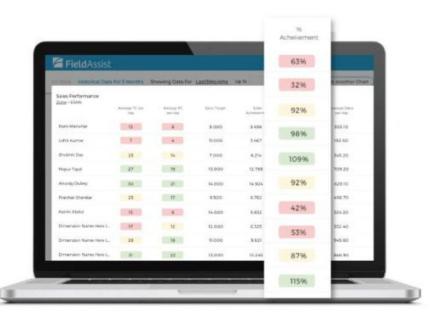

# FA Analytics & Insights

. . .

• . •

Deep insights into sales trends and performance with real time data

. .

. .

- Daily Summary
- Smarts Alerts
- > Quick Viz
- Targets & Team Coverage

# Online Distributor Management System

| Dashboard     | Grouped Bar Chart                                                                                              | Inic STC               | Select the Region:   |                         |            |
|---------------|----------------------------------------------------------------------------------------------------------------|------------------------|----------------------|-------------------------|------------|
| Attendances   | Scheduled Call Total                                                                                           | I Call Productive Call | Maharashtra          |                         |            |
| Live Map      | Naman Kumar<br>Jha                                                                                             | 70<br>55               | Select Sub-Division: | Create New Sub-Division | 2          |
| Daily Summary |                                                                                                                | 80                     | C. sumDay            |                         | a          |
| SR Wise       | Sukumar Rastogi                                                                                                | 60<br>55               | Sefect Baat:         | + Create New Real       | 2          |
| Sales         | Eishwar Chandra<br>Dubey                                                                                       | so                     | South Muminu         | *                       | d          |
| Survey        | Dubey                                                                                                          | ,0<br>15               |                      |                         |            |
| Notification  |                                                                                                                |                        | Primary Category     | Sales """               | MTD        |
|               |                                                                                                                |                        |                      | 😐 Biscuits              | 12         |
| Reports       | 109                                                                                                            | 6 N                    | Total                | Oil and Ghee            |            |
| Reports V3    | 107                                                                                                            |                        |                      | ShuddhMasala            | <i>u</i> • |
|               |                                                                                                                |                        | 8.88 Cr.             | Namkeen Snac_           |            |
| ZonalProducts | 8.88                                                                                                           | Kg                     | 0.00 cl.             | Noodles & Pasta         | n          |
| . Data        |                                                                                                                |                        |                      | Bakery                  | (10a).     |
|               |                                                                                                                |                        |                      |                         |            |
|               | the second s |                        |                      |                         |            |
|               |                                                                                                                |                        |                      |                         |            |
|               |                                                                                                                |                        |                      |                         |            |
|               |                                                                                                                | -                      |                      |                         |            |