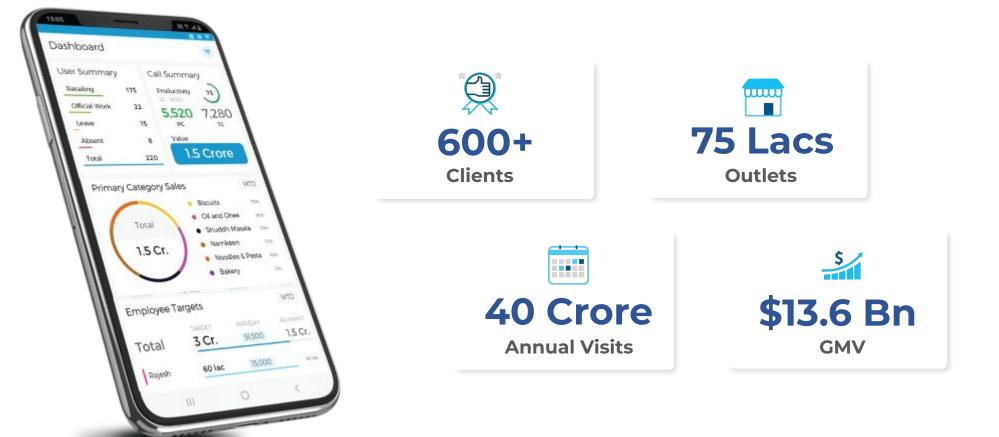

FieldAssist, a leading sales automation platform crossed the USD 8 billion mark in GMV transactions

Riding on the wave of a technological revolution in India, SaaS platforms have evolved significantly