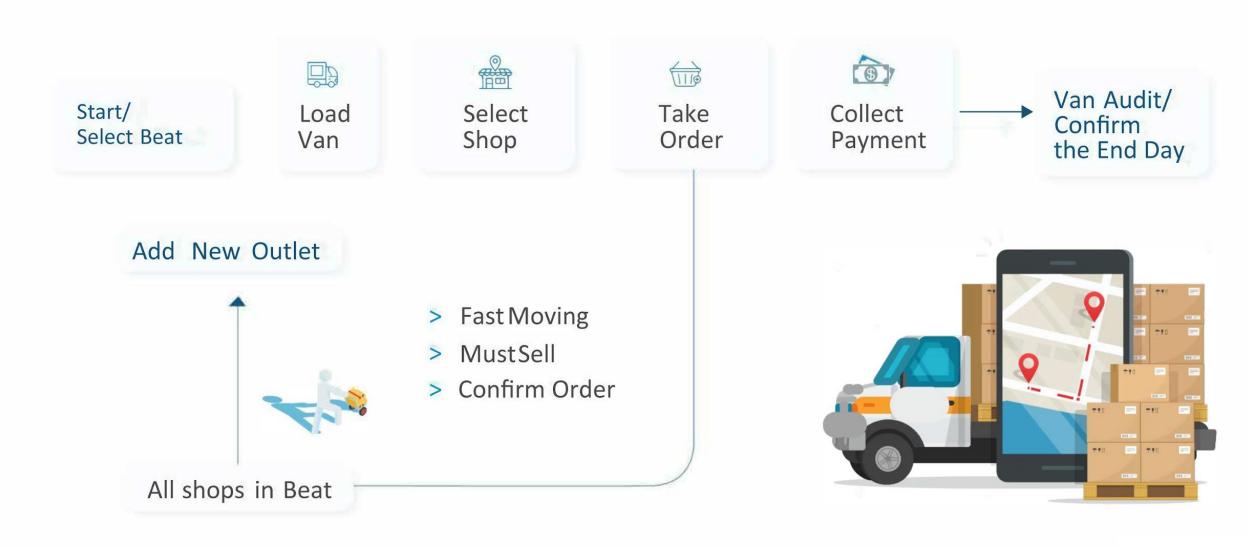

#### SFA

- General & Modern Trade
- Smart Geo-fencing
- Order Management
- Gamification
- Beat-o-meter
- Position Code
- Must Sell Assortment
- Near Peer
- Van Sales

FieldAssist | Proud Partner to Great Brands

Van Sales

FA Flo : Fieldwork management made easy

- No-code automated platform
- Industry Agnostic
- Applicable for wide variety of use-cases
- Rules-defined workflows to simplify complex field processes
- Personalized Dashboard and Reports
- Real time Actionable Insights