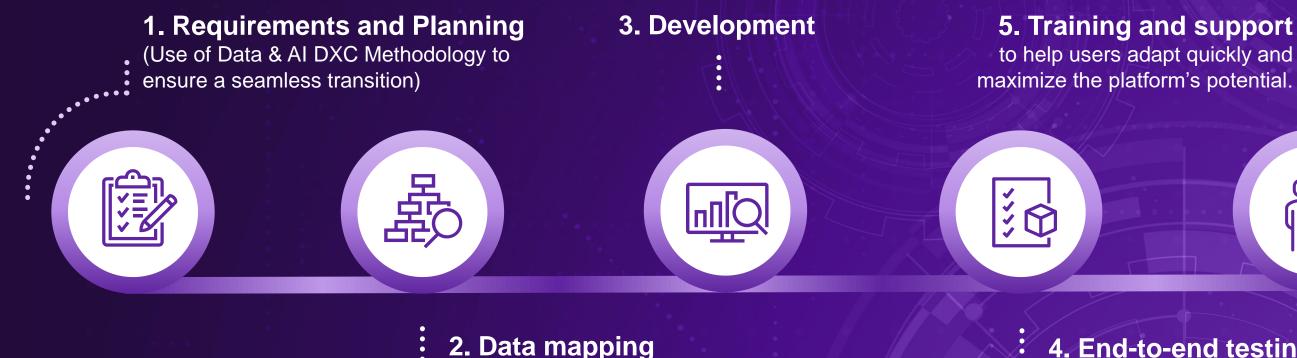

## **SAP BO to Power BI migration** About the service

Migrating from SAP BusinessObjects (SAP BO) to Power BI involves transformation of the semantic layer, reports, and dashboards to leverage Power BI's advanced analytics and visualization capabilities. The service includes:

Organizations benefit from improved data accessibility, real-time insights, and enhanced user experience with Power BI's intuitive interface.

© 2024 DXC Technology Company. All rights reserved.

4. End-to-end testing