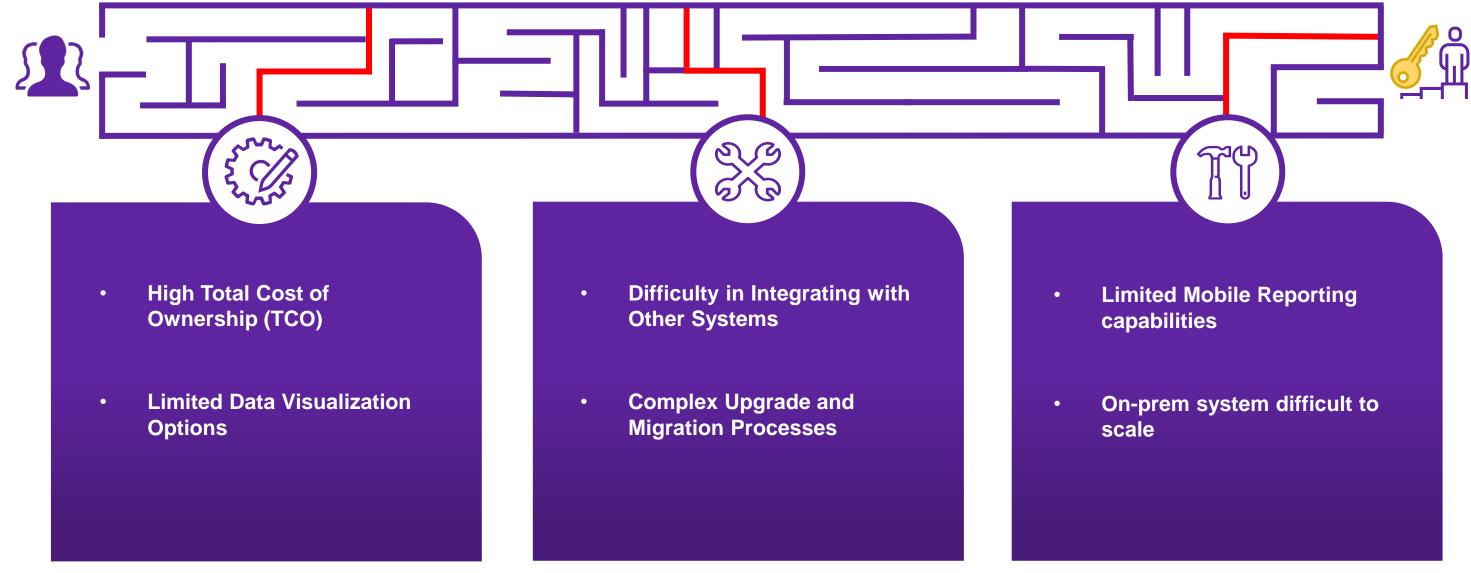

## **SAP BO Challenges compared to Power BI**

Challenges hindering the customer's path to success

TECHNOLOGY

© 2024 DXC Technology Company. All rights reserved.