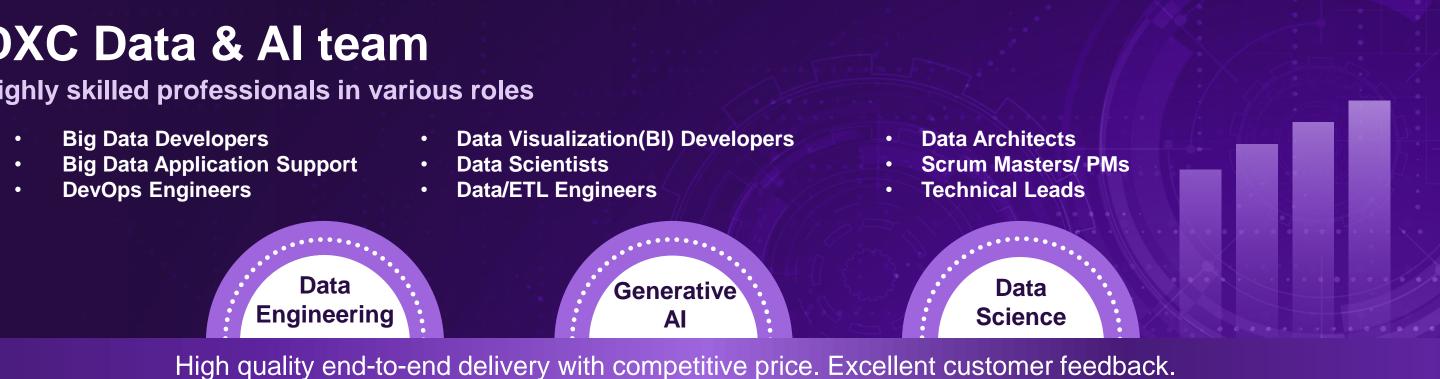

new reports from scratch.

### Performance Optimization Techniques

 Performance optimization techniques are applied during the migration process. DXC can optimizing data models, queries, and report designs to ensure that Power BI delivers fast and responsive performance.

### F an St an va ap po Th he mi bu ne



## Pilot Projects and Prototyping

Start with pilot projects and prototypes to validate the migration approach and identify potential issues early. This iterative process helps refine the migration strategy and build confidence in the new system.

## **SAP BO to Power BI migration Benefits**



TECHNOLOGY

© 2024 DXC Technology Company. All rights reserved.

### Advanced Analytics and Al Integration

6

## **DXC** Data & AI team

## Highly skilled professionals in various roles



# **C** brings relevant expertise and experience in SAP BO to Power BI Migration projects



© 2024 DXC Technology Company. All rights reserved.





© 2024 DXC Technology Company. All rights reserved.

DXC Internal