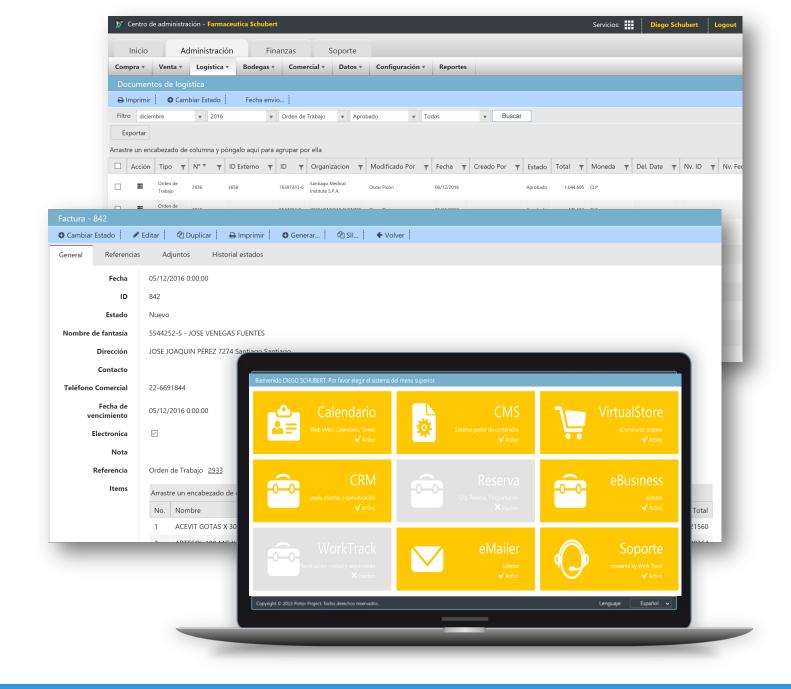

### E-Business

The company management system allows for the entry, maintenance, and tracking of products, manufacturers, price lists, discounts, purchasing processes, sales, warehouse management (WMS), logistics, customer and supplier accounts, electronic billing, electronic accounting books, collections, and others. It enables the integration of additional processes such as recipes and others.

The system is flexible and allows for the configuration of different complex document flows and statuses. Our motive is the automation of client processes, achieving greater speed in management with optimal control.