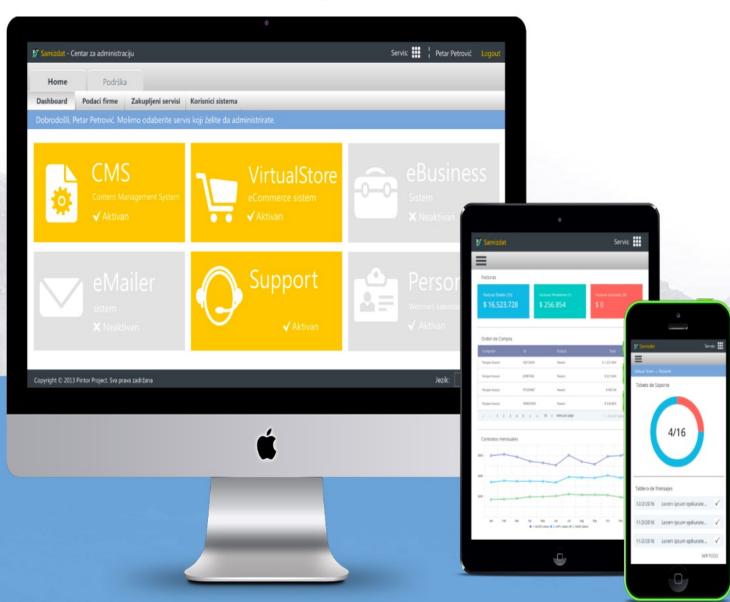

### E-Business

The company management system allows for the entry, maintenance, and tracking of products, manufacturers, price lists, discounts, purchasing processes, sales, warehouse management (WMS), logistics, customer and supplier accounts, electronic billing, electronic accounting books, collections, and others. It enables the integration of additional processes such as recipes and others.

The system is flexible and allows for the configuration of different complex document flows and statuses. Our motive is the automation of client processes, achieving greater speed in management with optimal control.