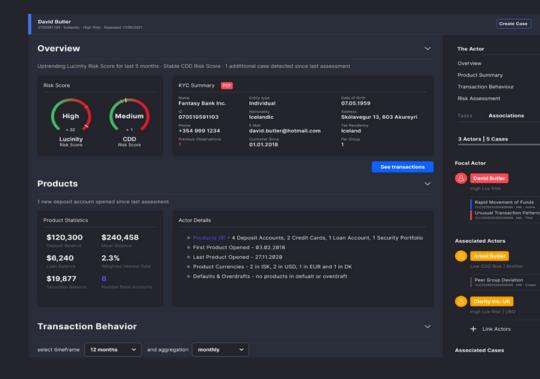

## Actor Intelligence

Step into a world of limitless insights with Lucinity's Actor Intelligence. Deep dive into customer accounts, analyze transaction behavior, and effortlessly manage risk.

## **Key Benefits:**

- Stay ahead with automatically updated customer risk scores and behavior analysis.
- Gain a complete view of each actor, integrating KYC, product, and external data.
- Spot trends, anomalies, and patterns in customer transactions with ease.

## **Powered By:**

- Advanced Data Analytics
- Seamless Connectivity
- Continuous KYC/KYB
- Adaptive Workflows
- Holistic Risk Assessment
- Unified Actor Profiles
- · Behavioral Insights
- Immediate Risk Alerts
- · Precision Filtering
- Automated Reporting