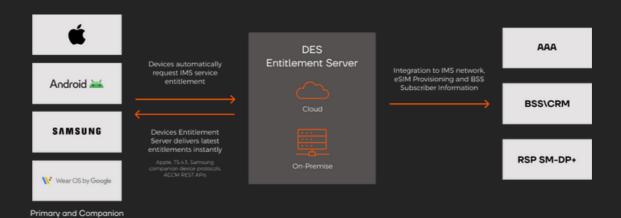

### Entitle and orchestrate millions of devices, efficiently

Device Entitlement Server (DES) manages entitlement of various IMS services on devices and seamless pairing of next-generation eSIM enabled wearable devices, allowing effortless transfer of account from one device to another with eSIM. It simplifies and enhances mobile device users' experience.

#### How it works

DES automates the entitlement process using Apple, Samsung and GSMA TS.43 Standards and acts as a gateway for the On-Device Service Activation (ODSA) App, so users can enjoy all the mobile features.