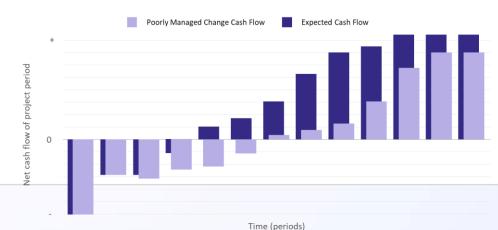

h as creating, summarizing, editing, or transforming content.

#### — Challenge

# Challenge in Microsoft 365 Copilot deployments





# The main reason behind poor adoption of Microsoft 365 Copilot



# Lack of Awareness

Users don't know that the solutions exist and why they need to adopt the new technologies



# Missing the Desire to Change

Users don't know what's in it for them and are not committed to adopt the new technologies



# Lack of Knowledge

Users don't know how to use the new technologies and apply them in their day-to-day tasks



# Lack of Recognition

Adopters are not recognized and there is no system in place to monitor and reward progress

#### — The Solution

# Think Change Management

#### The Change impact will happen. Better to manage it.



#### **Better ROI**



#### **6x Higher Chances of meeting the project Objectives**

#### **Percent of Study Participants Who Met or Exceeded Objectives**



#### **ADKAR®: Proven Methodology**



# — We Recommended PROSCI® ADKAR® Model



# Projects meet objectives Projects finish on time and on budget Return on investment (ROI) realized

Change

Management

Project

Management

#### Reinforcement

- To sustain the change
- To build a culture and competence around change

#### **Ability**

- To implement the change
- To demonstrate performance

#### Desire

- To support the change
- To participate and engage

#### Knowledge

- On how to change
- On how to implement new skills and behaviors

#### — Adoption

# 1. Advisory Based

#### **ASSESSMENT AND PLANNING**

- 1. Understand Organization Strategic Objective