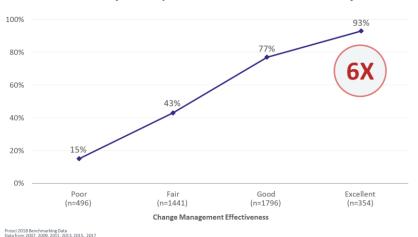

#### **6x Higher Chances of meeting the project Objectives**

#### **Percent of Study Participants Who Met or Exceeded Objectives**