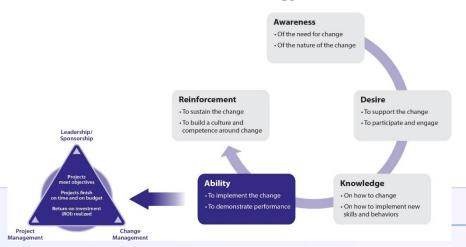

#### **ADKAR®: Proven Methodology**

# — We Recommended PROSCI® ADKAR® Model

# Projects meet objectives Projects finish on time and on budget Return on investment (ROI) realized

Change

Management

Project

Management

#### Reinforcement

- To sustain the change
- To build a culture and competence around change

#### **Ability**

- To implement the change
- To demonstrate performance

#### Desire

- To support the change
- To participate and engage

#### Knowledge

- On how to change
- On how to implement new skills and behaviors