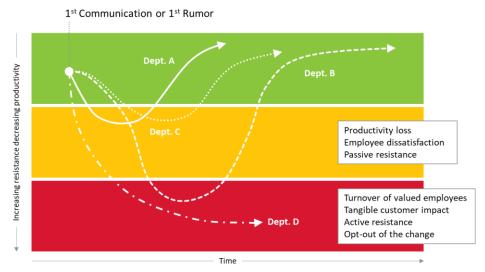

# Think Change Management

#### The Change impact will happen. Better to manage it.