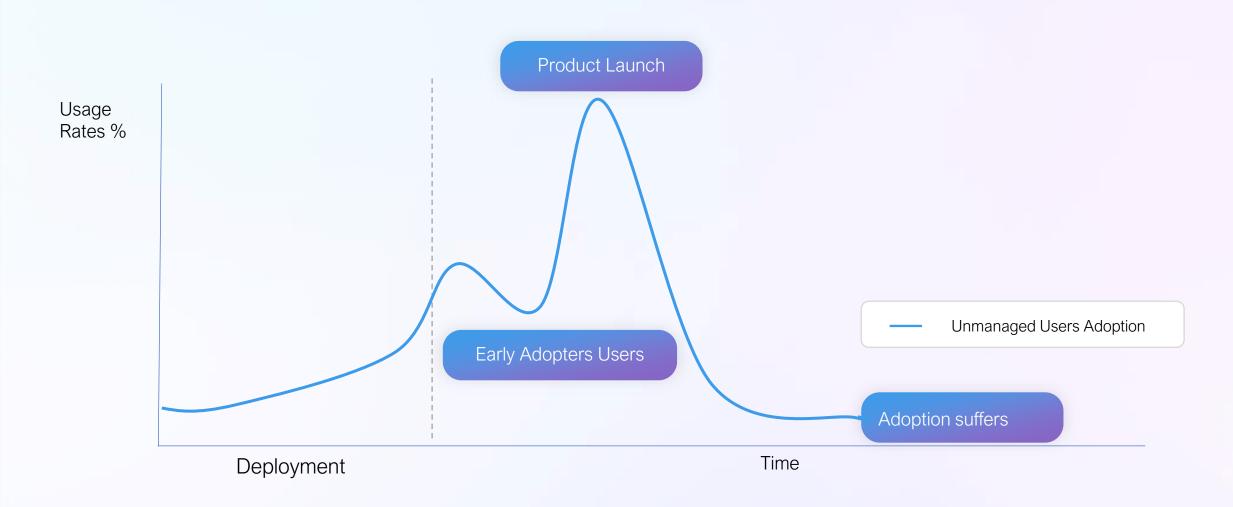

# Challenge in Microsoft 365 Copilot deployments

# The main reason behind poor adoption of Microsoft 365 Copilot