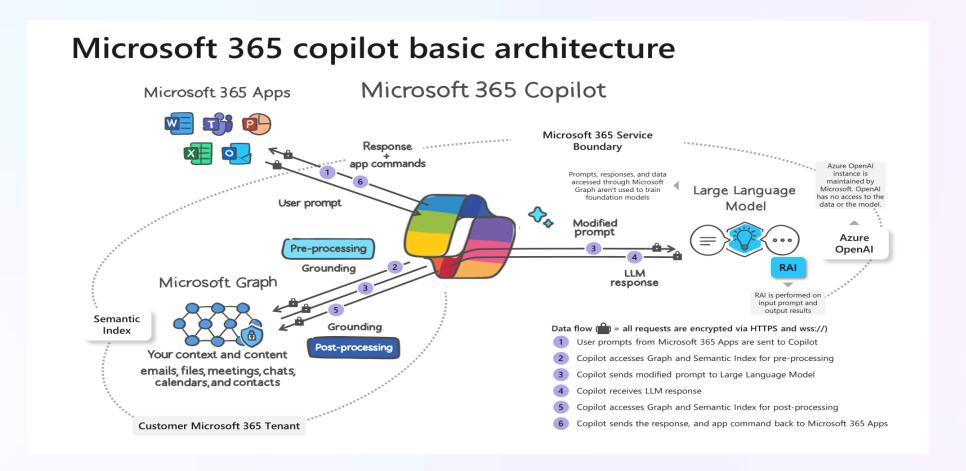

# What is Microsoft 365 Copilot

Microsoft 365 Copilot is your Al-driven partner that combines the power of :

- Large language models (LLMs) with
- Your data in the Microsoft Graph and
- The Microsoft 365 apps

# How does Microsoft 365 Copilot work for you

Prompts serve as commands for Microsoft 365 Copilot, directing it to perform actions such as creating, summarizing, editing, or transforming content.