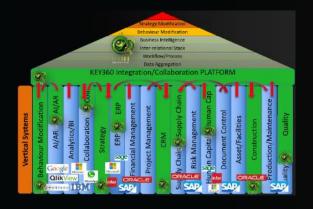

#### **KEY360 Solution - Stack**

"The KEY360 Capability Stack was developed first to enable framework functions, that could be applied to any vertical capability"

#### **KEY360 Solution**

"KEY360 is an Enterprise Operations Platform"

KEY360 was designed to facilitate the full operations requirement of a business in a single integrated solution"