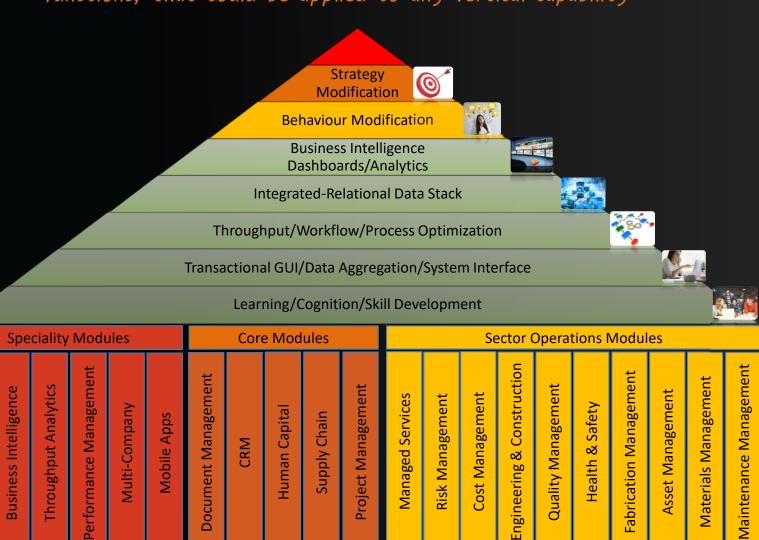

# Capability Stack

/erticals

#### **KEY360 Solution - Stack**

"The KEY360 Capability Stack was developed first to enable framework functions, that could be applied to any vertical capability"