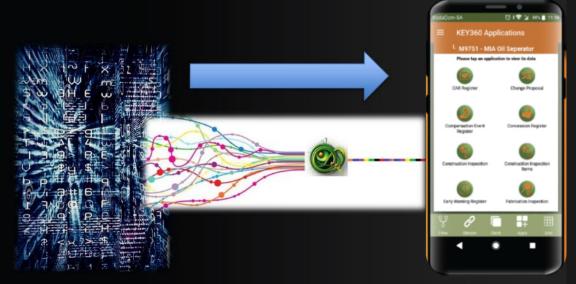

#### KEY360 Mobility – Meet 10X

"In the App, we needed an interface which could drive workflow, facilitate accurate input, and reflect BI in a mobile environment across all KEY360 Modules"

#### **Creating the KEY360 APP**

"We called it "Serialized Workflow", taking every piece of workflow in KEY360 and streaming it into a single coordinated flow. Imagine doing exactly the right thing at the right time, no distractions"