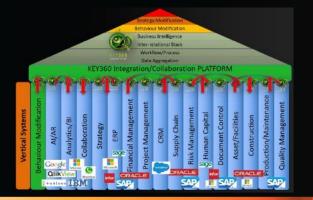

#### 140 Systems – 15 Knowledge Areas

# Capability Stack

/erticals

#### **KEY360 Solution - Stack**

"The KEY360 Capability Stack was developed first to enable framework functions, that could be applied to any vertical capability"