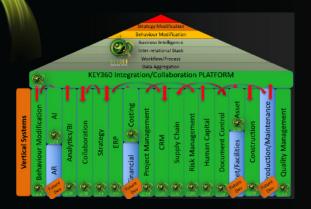

#### **KEY360 Solution - Stack**

"The KEY360 Capability Stack was developed first to enable framework functions, that could be applied to any vertical capability"

#### **KEY360 Solution**

"KEY360 is an Enterprise Operations Platform"

KEY360 was designed to facilitate the full operations requirement of a business in a single integrated solution"