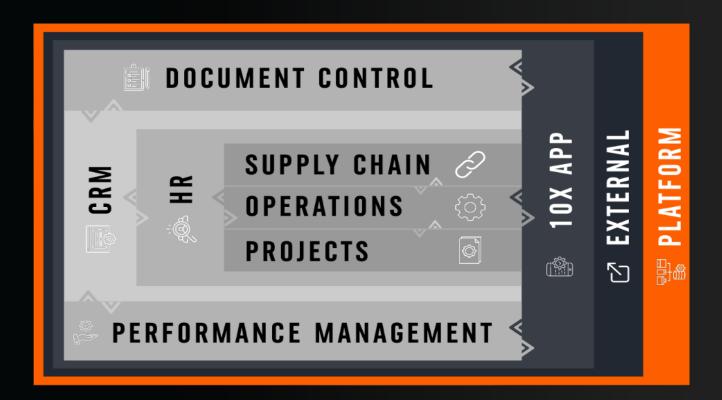

#### **KEY360 Solution**

"KEY360 is an Enterprise Operations Platform"

KEY360 was designed to facilitate the full operations requirement of a business in a single integrated solution"