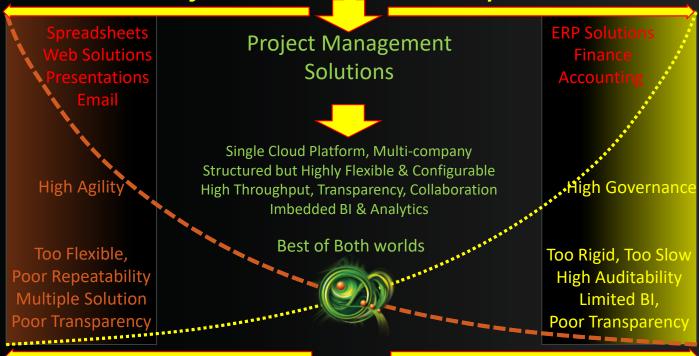

#### **Project Management Systems**

"ERP Solutions were too slow, rigid, and expensive"

"Spreadsheet and Web solutions didn't give us the structure, workflow, BI & analytics capability"

"We needed the best of both worlds"

#### **Project Management Systems**

**Business Software Landscape** 