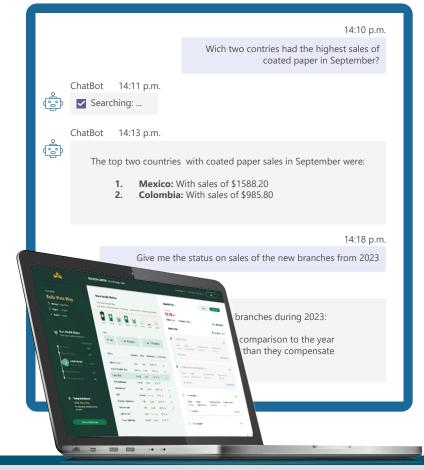

Access the chatbot from Power BI, intranet sites, or Microsft Teams.

٢

## Ask about your highlights

Access the chatbot from Power BI, intranet sites, or Microsft Teams.