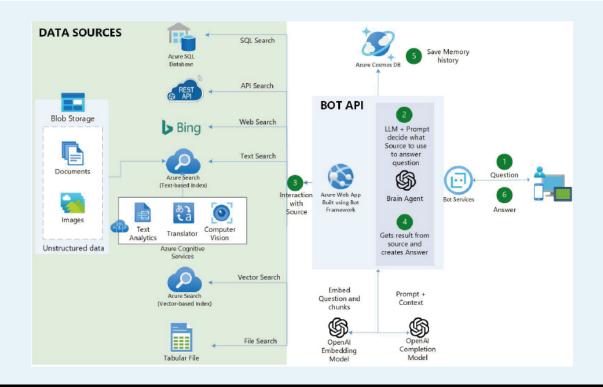

## **Customer Challenge**

O derevo

You will have the ability to access company´s indicators and your highlights through natural language, gathering information from different sites and files, which may consist of structured, unstructured, and semi-structured data, specifically focused on searching through files curated by financial experts.