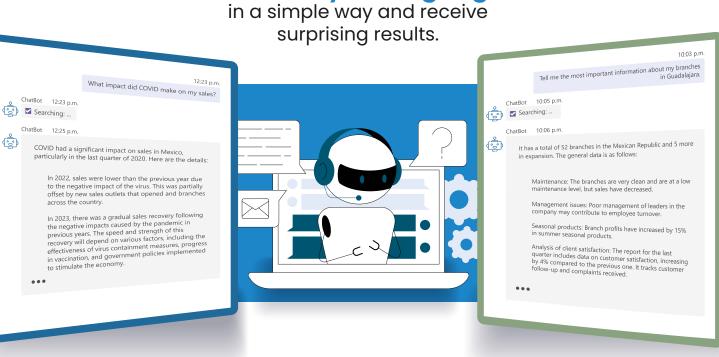

## **ChatGPT Chatbot**

Chatbot combines business rules and data in order to deliver intelligent responses.

## **Customer Challenge**

O derevo

You will have the ability to access company´s indicators and your highlights through natural language, gathering information from different sites and files, which may consist of structured, unstructured, and semi-structured data, specifically focused on searching through files curated by financial experts.

## Ask about your highlights

Access the chatbot from Power BI, intranet sites, or Microsft Teams.