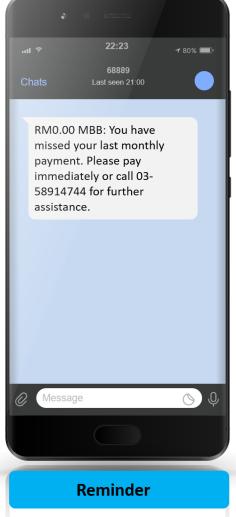

#### The Usage of A2P SMS - Sample

**Promotion** Customers are notified when there are new offers and special deals to be introduced.

Reminders Customers are reminded to have their monthly payment settled before it is due.