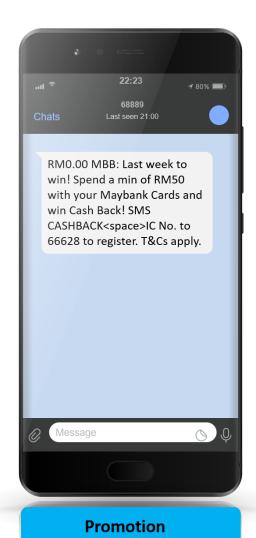

#### The Usage of A2P SMS - Sample

**Promotion** Customers are notified when there are new offers and special deals to be introduced.

Reminders Customers are reminded to have their monthly payment settled before it is due.