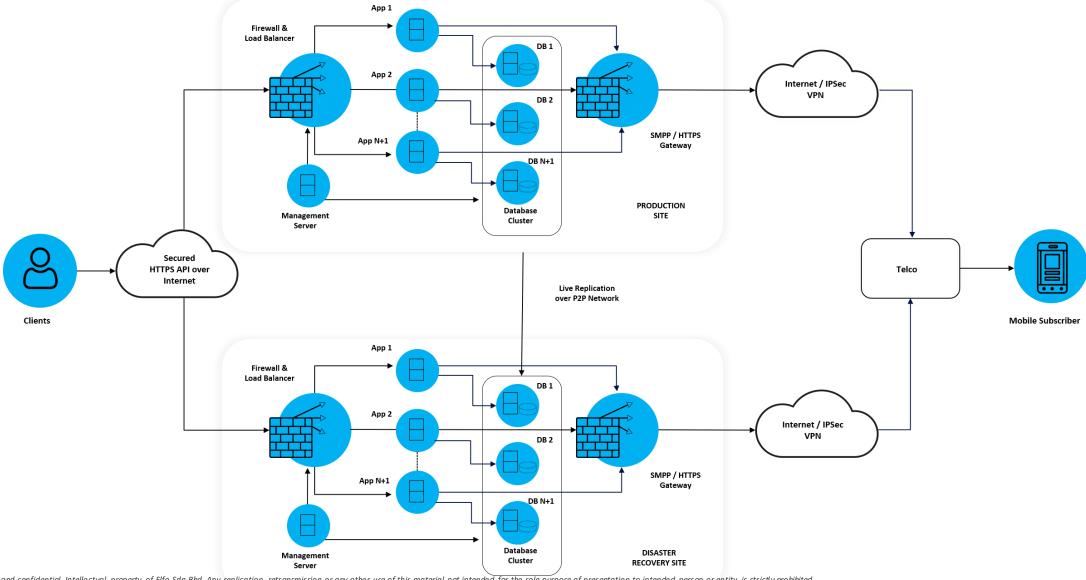

Entertainment



**SMS Newsletters** 



Single-use passwords(SMS OTP or

two-factor strong authentication)

### The Usage of A2P SMS - Sample



One Time Password (OTP)
When a customer performs an online transaction, an OTP is required to complete and authorize the transaction.

Notification
• Self-Notification:

When a customer successfully performs a banking transaction, an SMS Notification is sent.

• Recipients Notification:

When the funds are credited to their account, an SMS notification is sent to the receiver.





#### The Usage of A2P SMS - Sample



**Promotion** Customers are notified when there are new offers and special deals to be introduced.

Reminders Customers are reminded to have their monthly payment settled before it is due.







# elföA2P Gateway Infrastructure







#### **Performance Statistics**





<sup>\*</sup> Data reflects the 1st and 2nd quarter of 2023.

#### Fail:

- 1. The recipient did not have network coverage
- 2. The number has been ported out from the current telco
- 3. Transition of changing network provider

#### Error:

- 1. User is blacklisted by telco
- 2. User may have opted not to receive SMS from certain SC



### **Integrated Mobile Operators**

elfoA2P has direct connectivity with all the major Mobile Operators in Malaysia, including:



















### **Corporate Clients**

elfoA2P is trusted by hundreds of active corporate clients, including:





















































C-7-2, Megan Avenue 2, 12 Jalan Yap Kwan Seng, 50450 **Kuala Lumpur, Malaysia** 

Tel: +603 2781 8468 Fax: +603 2162 272