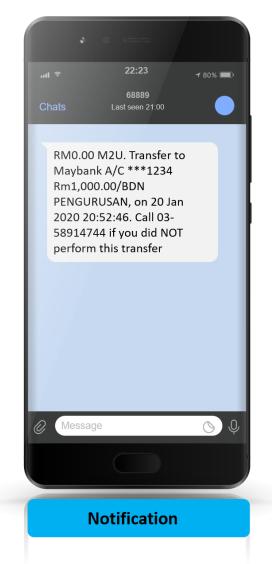

### The Usage of A2P SMS - Sample

One Time Password (OTP)
When a customer performs an online transaction, an OTP is required to complete and authorize the transaction.

Notification
• Self-Notification:

When a customer successfully performs a banking transaction, an SMS Notification is sent.

• Recipients Notification:

When the funds are credited to their account, an SMS notification is sent to the receiver.