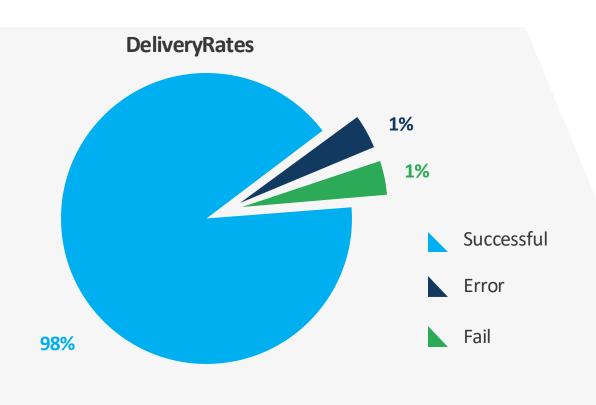

#### **Performance Statistics**

<sup>\*</sup> Data reflects the 1st and 2nd quarter of 2023.

#### Fail:

- 1. The recipient did not have network coverage
- 2. The number has been ported out from the current telco
- 3. Transition of changing network provider

#### Error:

- 1. User is blacklisted by telco
- 2. User may have opted not to receive SMS from certain SC