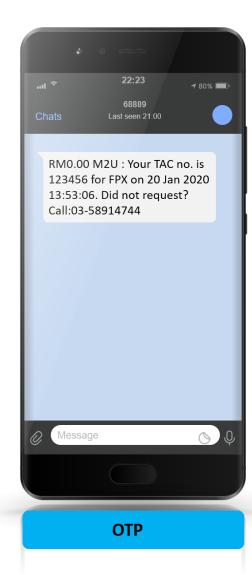

### The Usage of A2P SMS - Sample

One Time Password (OTP)
When a customer performs an online transaction, an OTP is required to complete and authorize the transaction.

Notification
• Self-Notification:

When a customer successfully performs a banking transaction, an SMS Notification is sent.