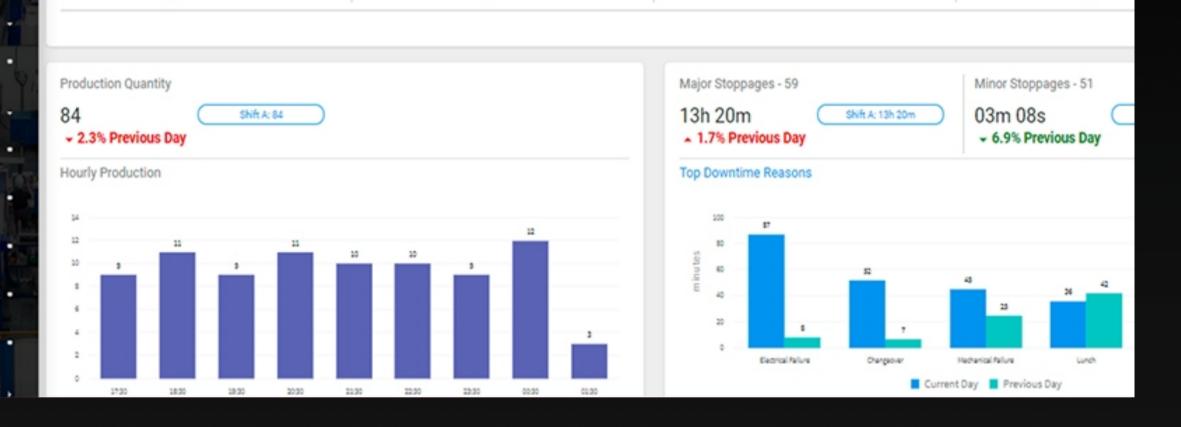

| Cell/Line* Date<br>Machining * < 2021-07-24 * >                  | Shifts<br>Shift A Y C                                       |                                                            | 0                                            |
|------------------------------------------------------------------|-------------------------------------------------------------|------------------------------------------------------------|----------------------------------------------|
| OEE<br>76.6% Shift A: 76.6%<br>• 1.9% Previous Day               | Availability<br>83.9% Shfi A: 83.9 %<br>• 0.2% Previous Day | Performance<br>91.3% Shift A: 91.3%<br>• 2.1% Previous Day | Quality<br>100%<br>= 0% Previous Day         |
| Planned Utilization<br>97.4% Shift A: 97.4%<br>• 1% Previous Day | Uptime<br>62h 34m Shift A: 62h 34m<br>• 0.7% Previous Day   | Planned Downtime<br>01h 57m Shift A: 01h 57m               | Unplanned Downtime 11h 58m 2.6% Previous Day |