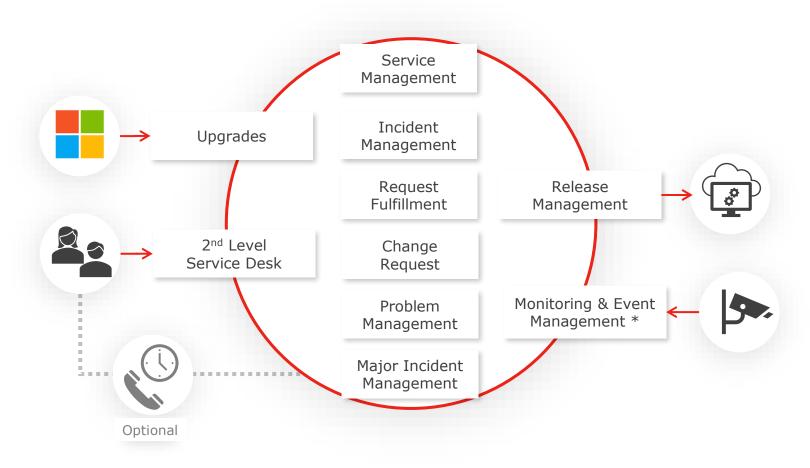

### Efficient and empowering service management Full control at your fingertips

Role-based access

Ш

Operational parameters per customer

Task Management with full transparency

Automated and ondemand reporting