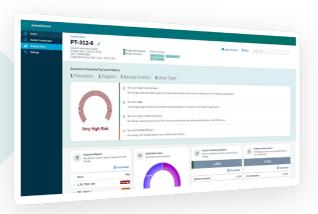

Basis Technologies offers the best way to manage change in your SAP landscape, providing marketleading solutions that enable your business to power innovation, drive growth and eliminate risk.

ActiveDiscover empowers you to gain comprehensive insights during the first phases in the Lifecycle of Change, helping you to confidently embrace every change.

## The key features of ActiveDiscover

Experience the robust functionality of ActiveDiscover and see how it drives innovation, growth, and eliminates risk.

#### Comprehensive Impact Analysis

- Analyze the potential impact of SAP changes on your business processes
- Make informed decisions based on accurate insights
- Ensure smooth and successful digital transformation