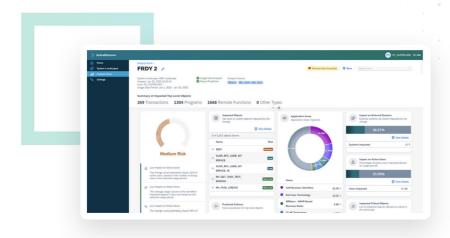

Basis Technologies offers the best way to manage change in your SAP landscape, providing marketleading solutions that enable your business to power innovation, drive growth and eliminate risk.

ActiveDiscover empowers you to gain comprehensive insights during the first phases in the Lifecycle of Change, helping you to confidently embrace every change.

## The key features of ActiveDiscover

Experience the robust functionality of ActiveDiscover and see how it drives innovation, growth, and eliminates risk.

#### Comprehensive Impact Analysis

- Analyze the potential impact of SAP changes on your business processes
- Make informed decisions based on accurate insights
- Ensure smooth and successful digital transformation

# Proactive Risk Identification

- Identify and prioritize critical areas impacted by change
- Gain a clear understanding of potential hazards early in the planning cycle
- Allocate resources effectively to mitigate risks and optimize outcomes