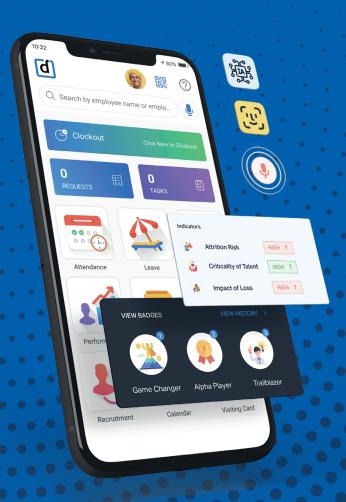

# HR Technology for the **Evolving World of Work**

A mobile-first, end-to-end HCM suite for enterprises.

## Hire-to-retire On One Unified Platform.