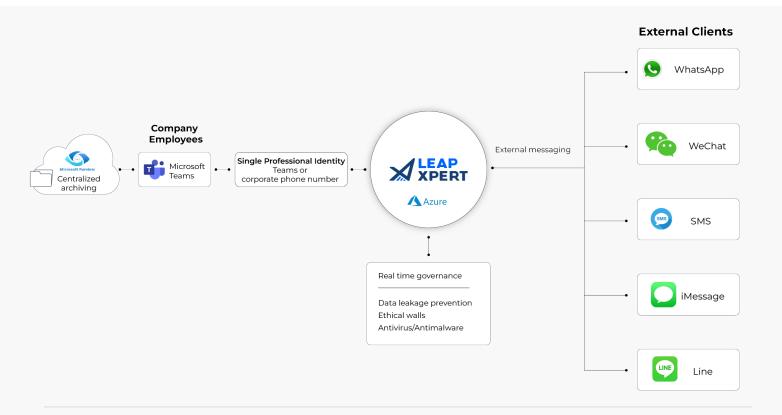

### **Features**

Enable and capture chats between employees in Teams and external parties using WhatsApp, SMS, iMesssage, Line, or WeChat mini-app. 2 Store data in one central archiving solution (Microsoft Purview or other) with ease.

3 Integrate with Microsoft Purview for Data Leakage Prevention (DLP), information barriers, antivirus/antimalware, and with Azure services and marketplace. 4 Use a single Teams or corporate phone number for messaging and voice communication.