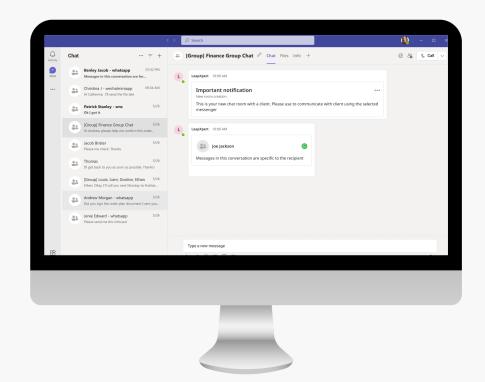

#### Enhance productivity

Interact with clients on consumer messaging apps natively within the Microsoft Teams chat interface.

#### **Ensure compliance and security**

Capture, manage, and archive client communication to ensure regulatory compliance and fulfill enterprise data security and governance requirements.