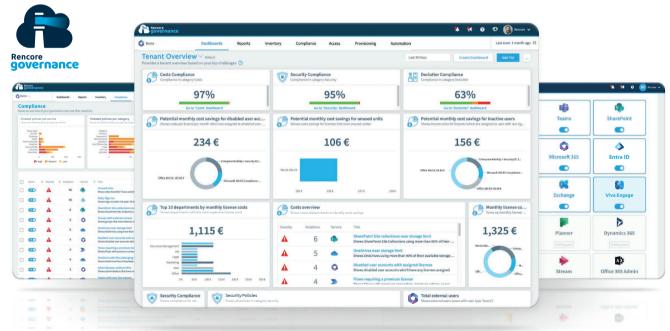

# What is Rencore Governance?

Enforce your governance policies over all Microsoft cloud services. Track what's happening in your tenant, uncover violations to your rules, and automate the resolution process.

## Clear reporting & insights

Turn collected data into comprehensive reports, group reports into dashboards, and tailor for various stakeholders.

## Simple compliance

Use prebuilt and customizable Policy templates built from best practices around the most requested use cases and monitor against violations.