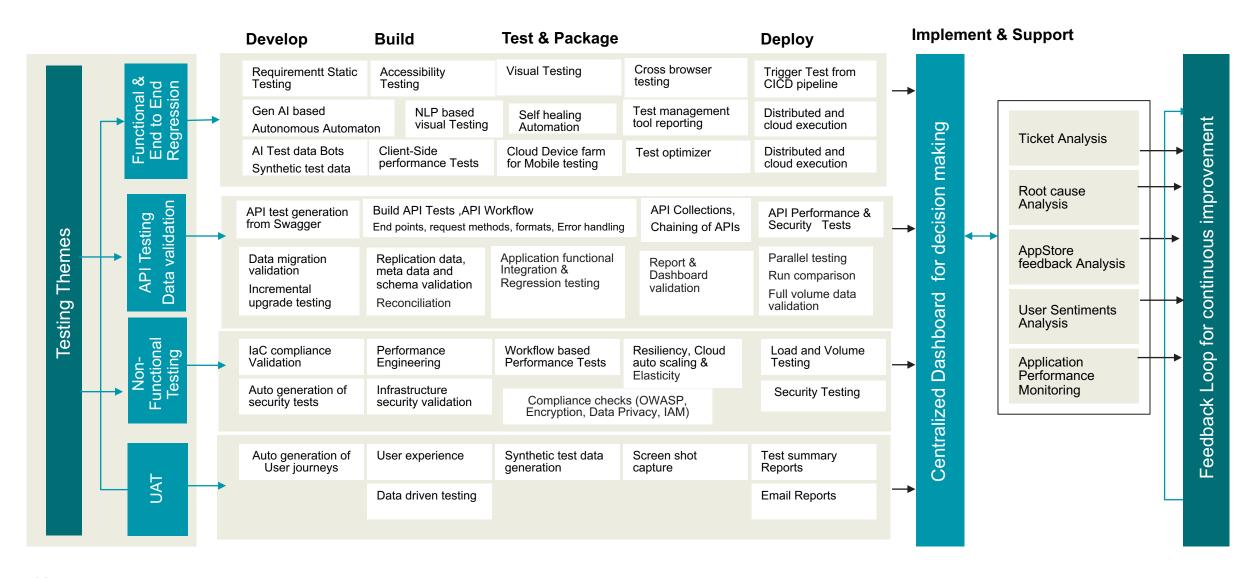

- Train: Provide training sessions for UST and customer associates to stay current with Azure services, configurations, and best practices implemented as part of the migration
- Monitor: UST will set up monitoring tools to track the health, performance, and usage of Azure resources and offer support as needed post-transition
- Standardize: Establish protocols and procedures to handle incidents that may arise in the Azure environment
- Coach: Educate the team to monitor and optimize resource usage to optimize costs based on identified levers beyond migration
- Facilitate: Regular touchpoints to ensure smooth functioning of the team by the UST migration management team

U · S T