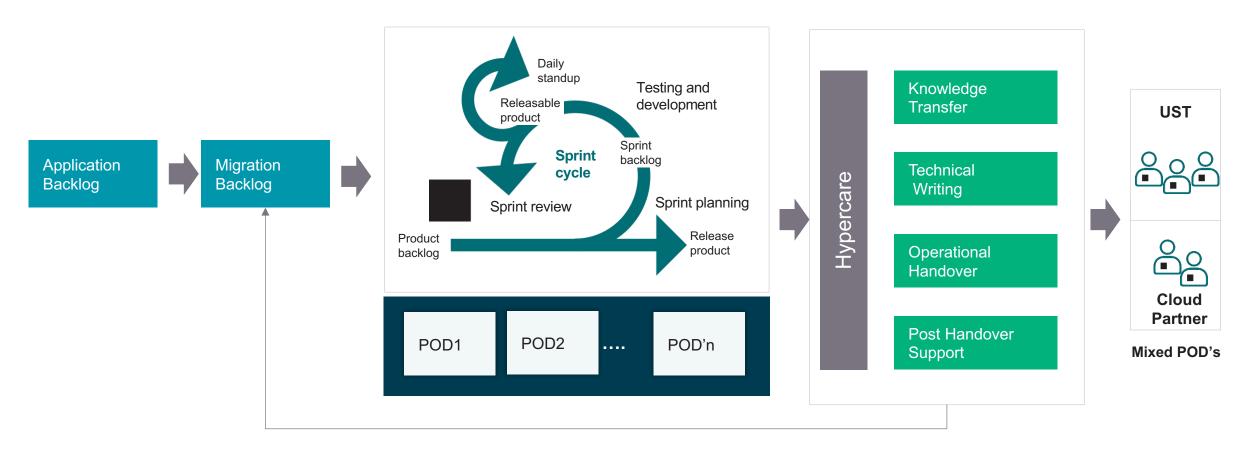

- Train: Provide training sessions for UST and customer associates to stay current with Azure services, configurations, and best practices implemented as part of the migration
- Monitor: UST will set up monitoring tools to track the health, performance, and usage of Azure resources and offer support as needed post-transition
- Standardize: Establish protocols and procedures to handle incidents that may arise in the Azure environment
- Coach: Educate the team to monitor and optimize resource usage to optimize costs based on identified levers beyond migration
- Facilitate: Regular touchpoints to ensure smooth functioning of the team by the UST migration management team