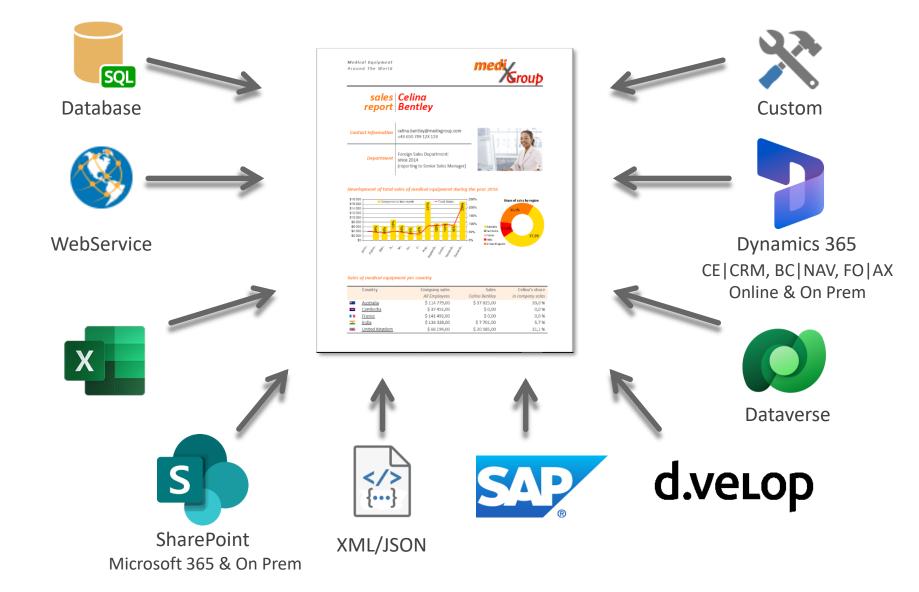

Template design in Microsoft 365 Office

Generate documents from Microsoft SharePoint, Dynamics 365

and SAP

Integrate data from various sources without programming

Insert data fields by drag & drop

Automate Microsoft Excel as calculation and charting engine