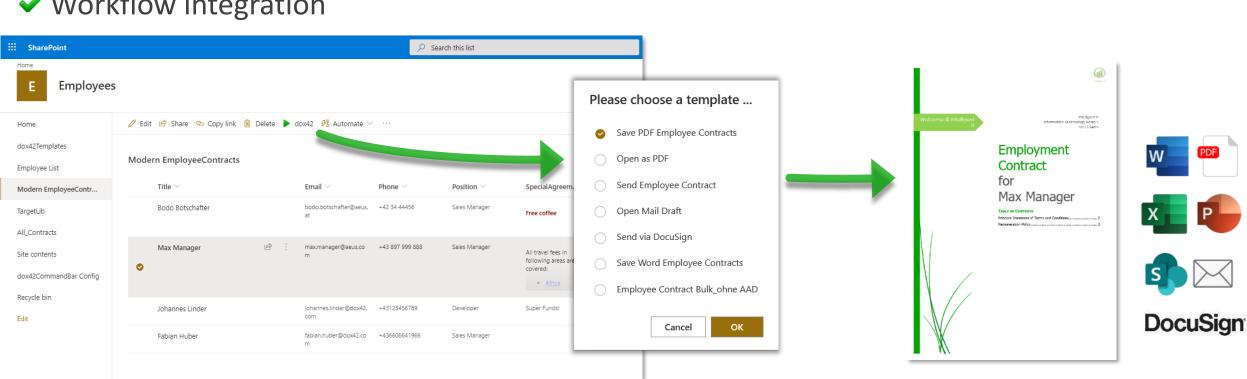

**Automatically generate documents from Microsoft Teams** 

- Seamless integration
- Microsoft SharePoint Online, On Prem or Hybrid
- Connect to all lists and documents from Microsoft SharePoint
- External data sources
- Write meta data
- Workflow integration