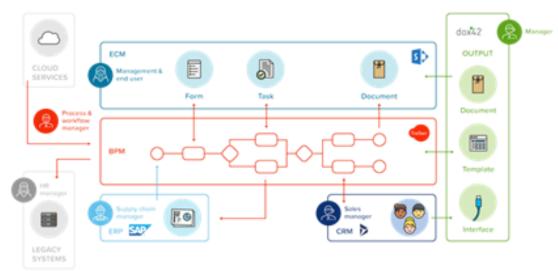

### Intelligent process automation needs document automation

Integrate dox42 in all common workflow tools

- Microsoft Teams as a central front door for your applications
- ✓ Increase team productivity
- Get rid of Copy & Paste

**Automatically generate documents from Microsoft Teams** 

- Seamless integration
- Microsoft SharePoint Online, On Prem or Hybrid
- Connect to all lists and documents from Microsoft SharePoint
- External data sources
- Write meta data
- Workflow integration

### Create, archive and send ...

- ✓ Dynamics 365 for Customer Engagement, Business Central, Finance and Operations
- ✓ Use business logic and permissions
- Connect to external data sources

... intelligent documents from Dynamics 365 CE CRM, FO AX, BC NAV