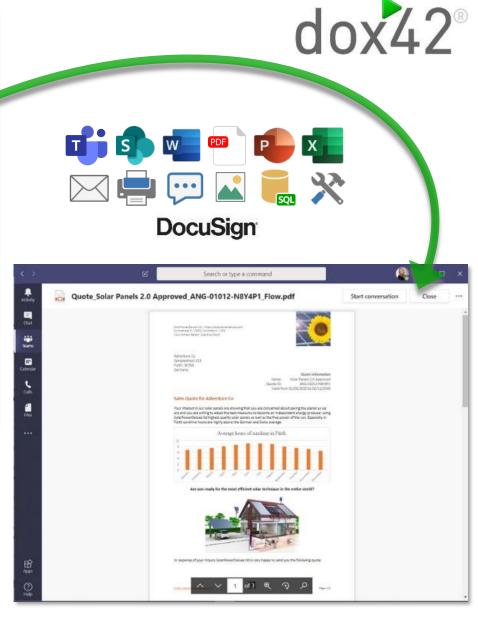

**Automatically generate documents from Microsoft Teams** 

- Seamless integration
- Microsoft SharePoint Online, On Prem or Hybrid
- Connect to all lists and documents from Microsoft SharePoint
- External data sources
- Write meta data
- Workflow integration

### Create, archive and send ...

- ✓ Dynamics 365 for Customer Engagement, Business Central, Finance and Operations
- ✓ Use business logic and permissions
- Connect to external data sources

... intelligent documents from Dynamics 365 CE CRM, FO AX, BC NAV