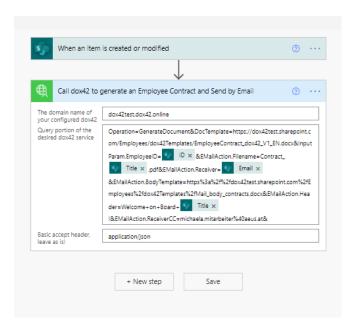

### Intelligent process automation needs document automation

Integrate dox42 in all common workflow tools

- Microsoft Teams as a central front door for your applications
- ✓ Increase team productivity
- Get rid of Copy & Paste

**Automatically generate documents from Microsoft Teams** 

- Seamless integration
- Microsoft SharePoint Online, On Prem or Hybrid
- Connect to all lists and documents from Microsoft SharePoint
- External data sources
- Write meta data
- Workflow integration