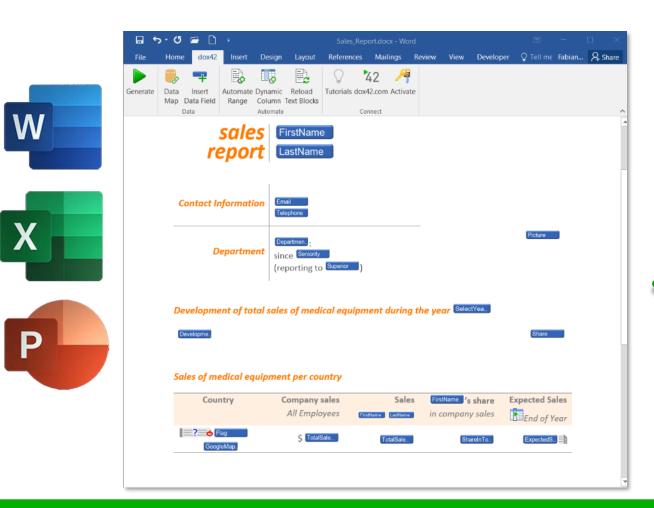

Template design in Microsoft 365 Office

Generate documents from Microsoft SharePoint, Dynamics 365

and SAP

Integrate data from various sources without programming

Insert data fields by drag & drop

Automate Microsoft Excel as calculation and charting engine

- Template design in Microsoft Word, Excel, PowerPoint
- Integrate data from various sources

dox42 Add-Ins – create templates for generating documents

On Premise or pure cloud service