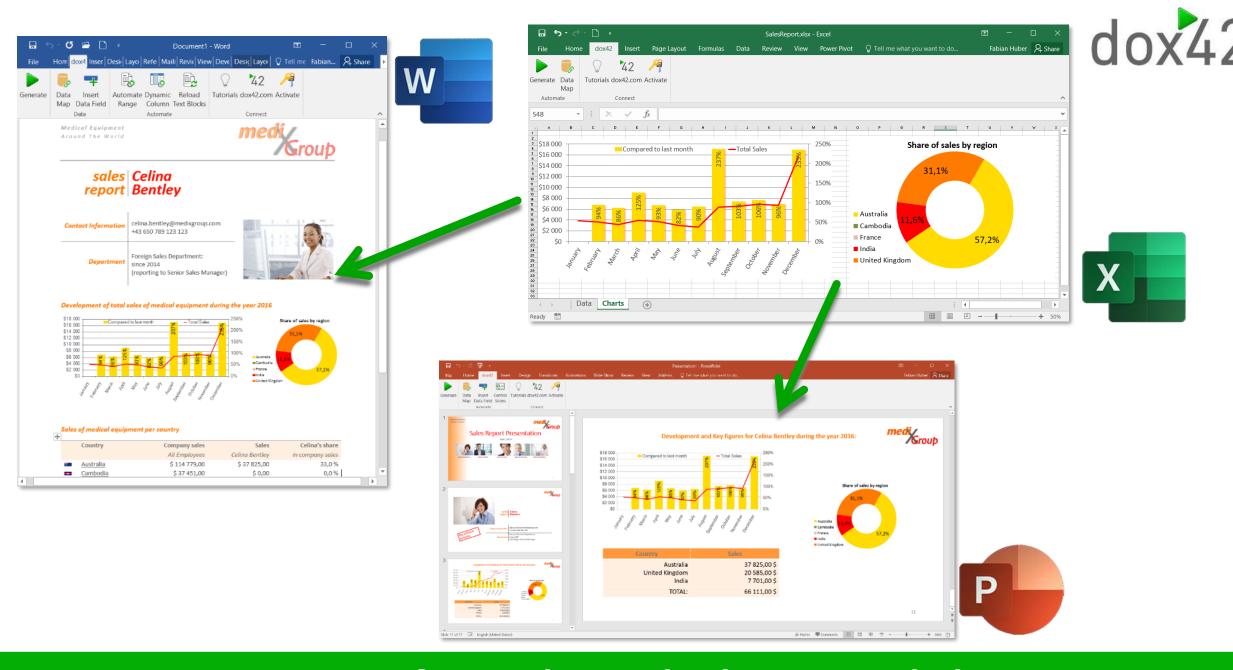

- Template design in Microsoft Word, Excel, PowerPoint
- Integrate data from various sources

dox42 Add-Ins – create templates for generating documents

On Premise or pure cloud service