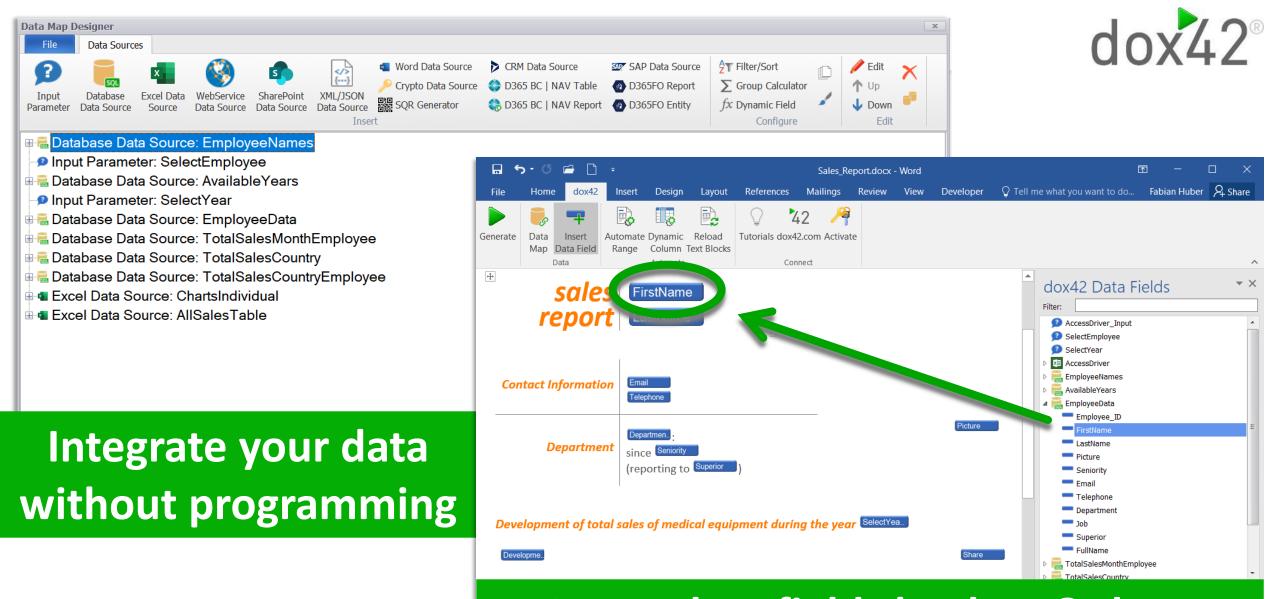

Template design in Microsoft 365 Office

Generate documents from Microsoft SharePoint, Dynamics 365

and SAP

Integrate data from various sources without programming

Insert data fields by drag & drop

Automate Microsoft Excel as calculation and charting engine