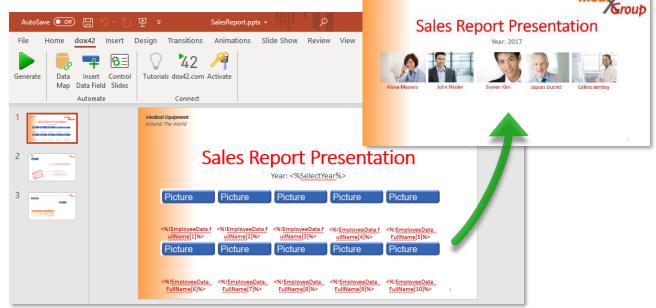

### **High Quality Documents from Dynamics 365 with dox42**

"With dox42 we were able to implement the solution we required very quickly, efficiently and to the satisfaction of all our users. We can now easily and intuitively produce very high-end documents, like sales presentations or brochures, from CRM in combination with SharePoint."

**FRASER** 

The Trusted Name in Yachting

Keith Fowler CRM Project Manager

- ✓ High quality documents directly from Dynamics 365 CE | CRM or flow
- Include various content types like high-quality images
- ✓ Integrate data from many different data sources, including SharePoint