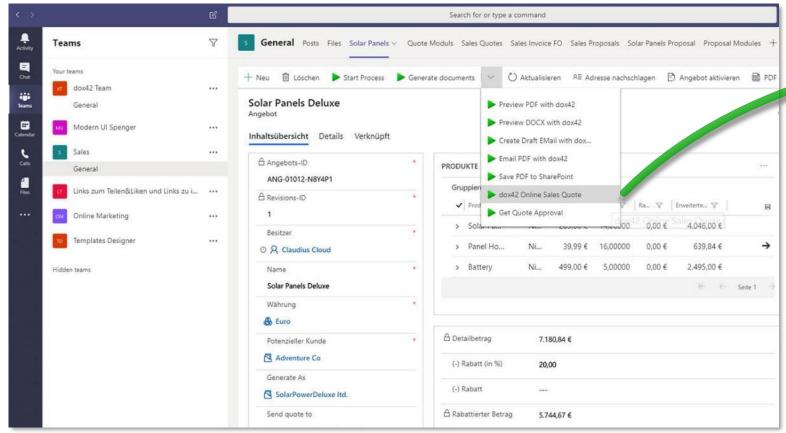

### **High Quality Documents from Dynamics 365 with dox42**

"With dox42 we were able to implement the solution we required very quickly, efficiently and to the satisfaction of all our users. We can now easily and intuitively produce very high-end documents, like sales presentations or brochures, from CRM in combination with SharePoint."

**FRASER** 

The Trusted Name in Yachting

Keith Fowler CRM Project Manager

- ✓ High quality documents directly from Dynamics 365 CE | CRM or flow
- Include various content types like high-quality images
- ✓ Integrate data from many different data sources, including SharePoint