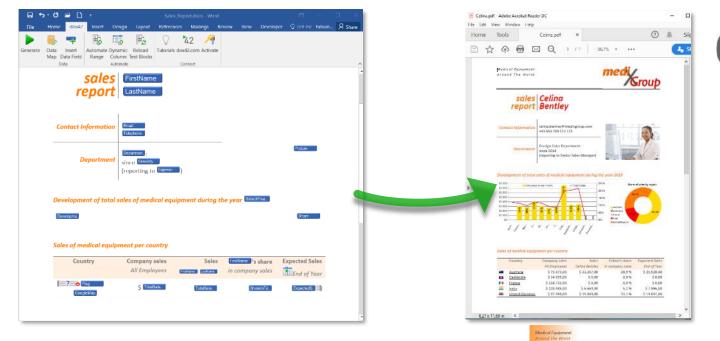

Template design in Microsoft 365 Office

Generate documents from Microsoft SharePoint, Dynamics 365

and SAP

Integrate data from various sources without programming

Insert data fields by drag & drop

Automate Microsoft Excel as calculation and charting engine