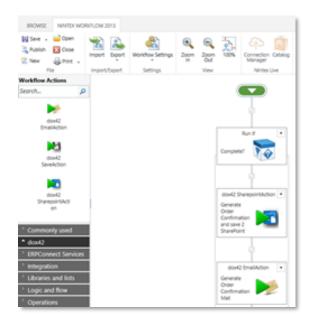

### Intelligent process automation needs document automation

Integrate dox42 in all common workflow tools

- Microsoft Teams as a central front door for your applications
- ✓ Increase team productivity
- Get rid of Copy & Paste