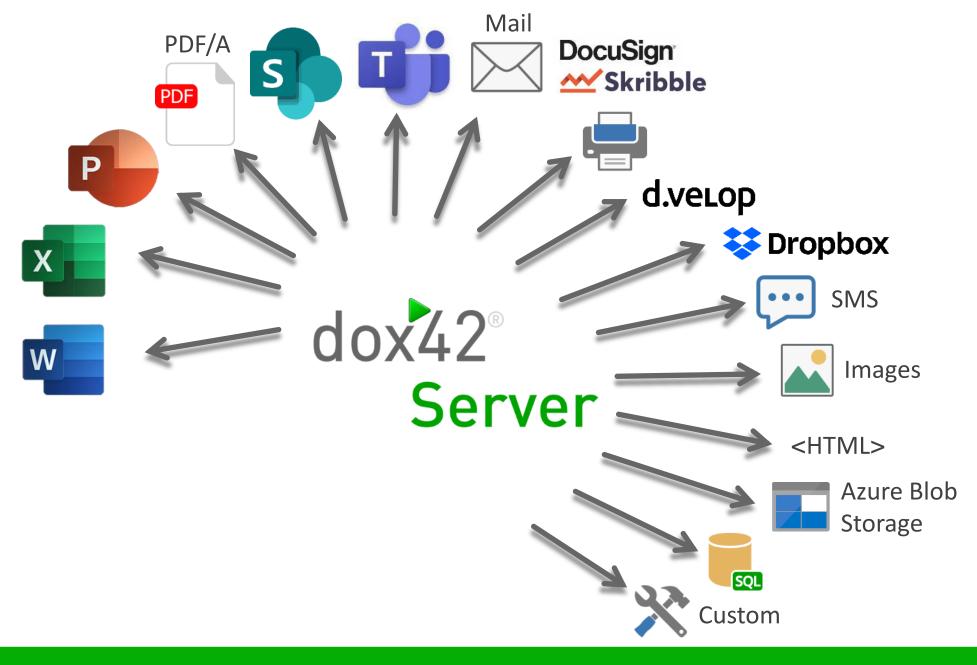

### dox42 Server

Unlimited **Users Documents** Channels

dox42 Server – generate documents from all applications

**Automate your Output Management** 