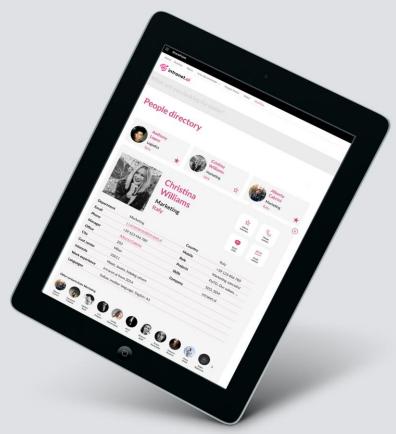

#### IMPROVE WORK QUALITY AND EFFICIENCY

- intranet.ai is a fully featured intranet solution that provides all the tools you need to work efficiently in a collaborative modern workplace, with flexible and reliable functionalities;
- Thanks to AI research, intranet.ai has developed unique tools that integrate standard intranet features while enhancing them with AI technology making it faster, more efficient and cost effective.