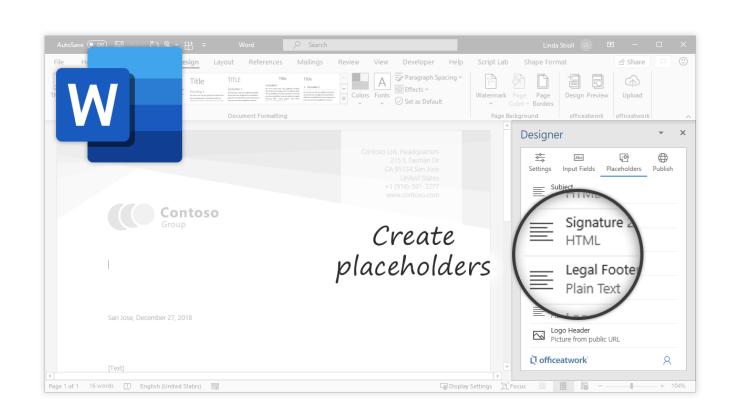

### Designer

A simple way to design re-usable personalized templates and contents for any department or division across devices and platforms.