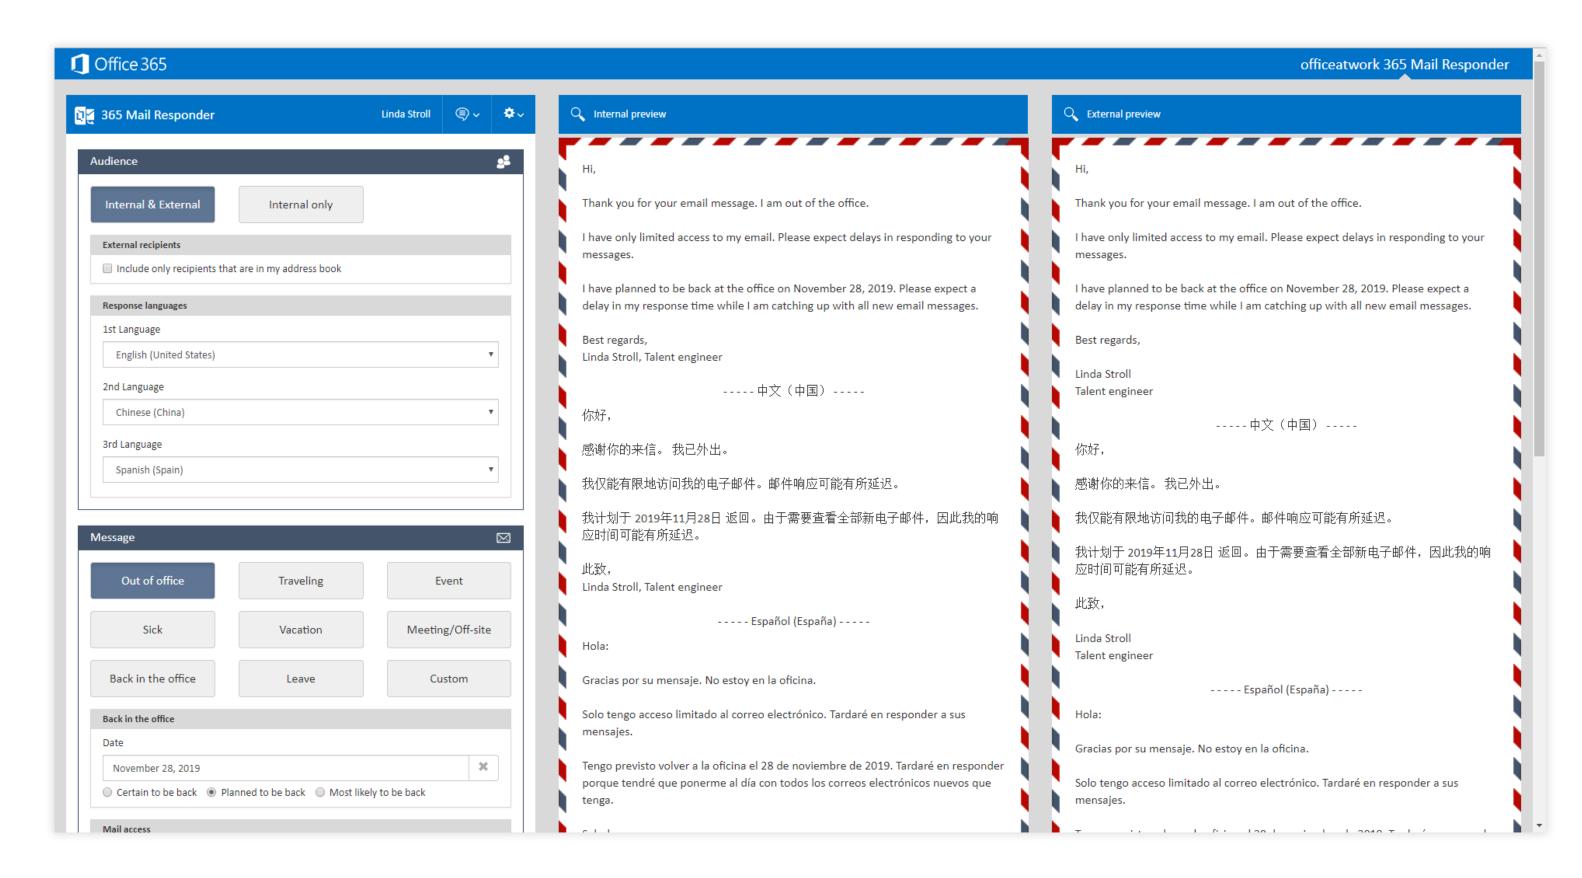

#### Mail Responder

A simple way to manage expectations efficiently and in style by creating well structured and thoughtful out of Office messages.