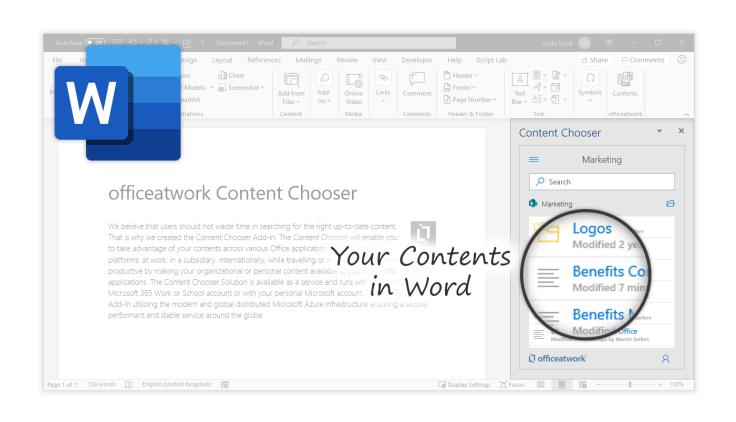

#### Content Chooser

A simple way to discover, find, use and manage your Office content across locations, devices and platforms.