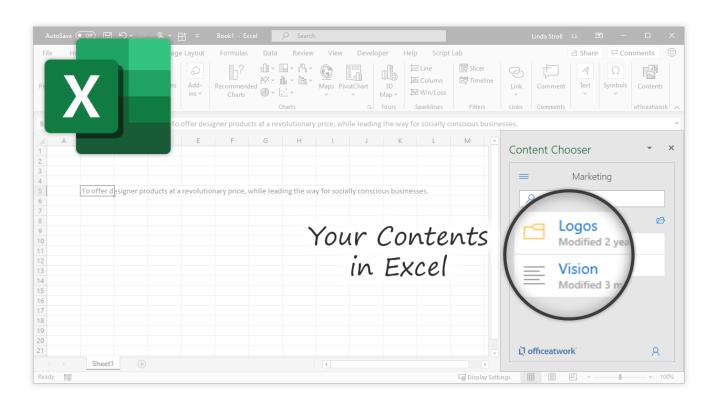

#### Content Chooser

A simple way to discover, find, use and manage your Office content across locations, devices and platforms.