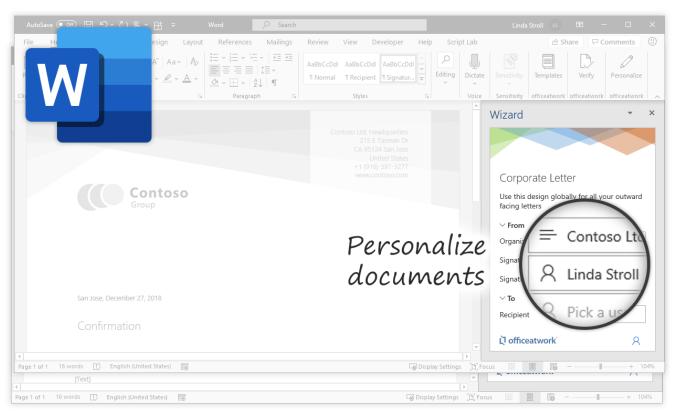

#### Wizard

A simple and effective way to create personalized documents with just a few clicks for all employees, brands and locations across devices and platforms.