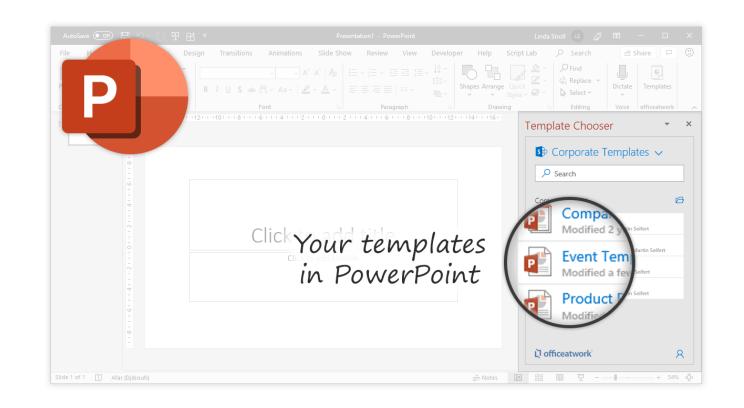

#### Template Chooser

Jump-start your work. Discover, find, use and manage your shared templates in Office, Teams and SharePoint.