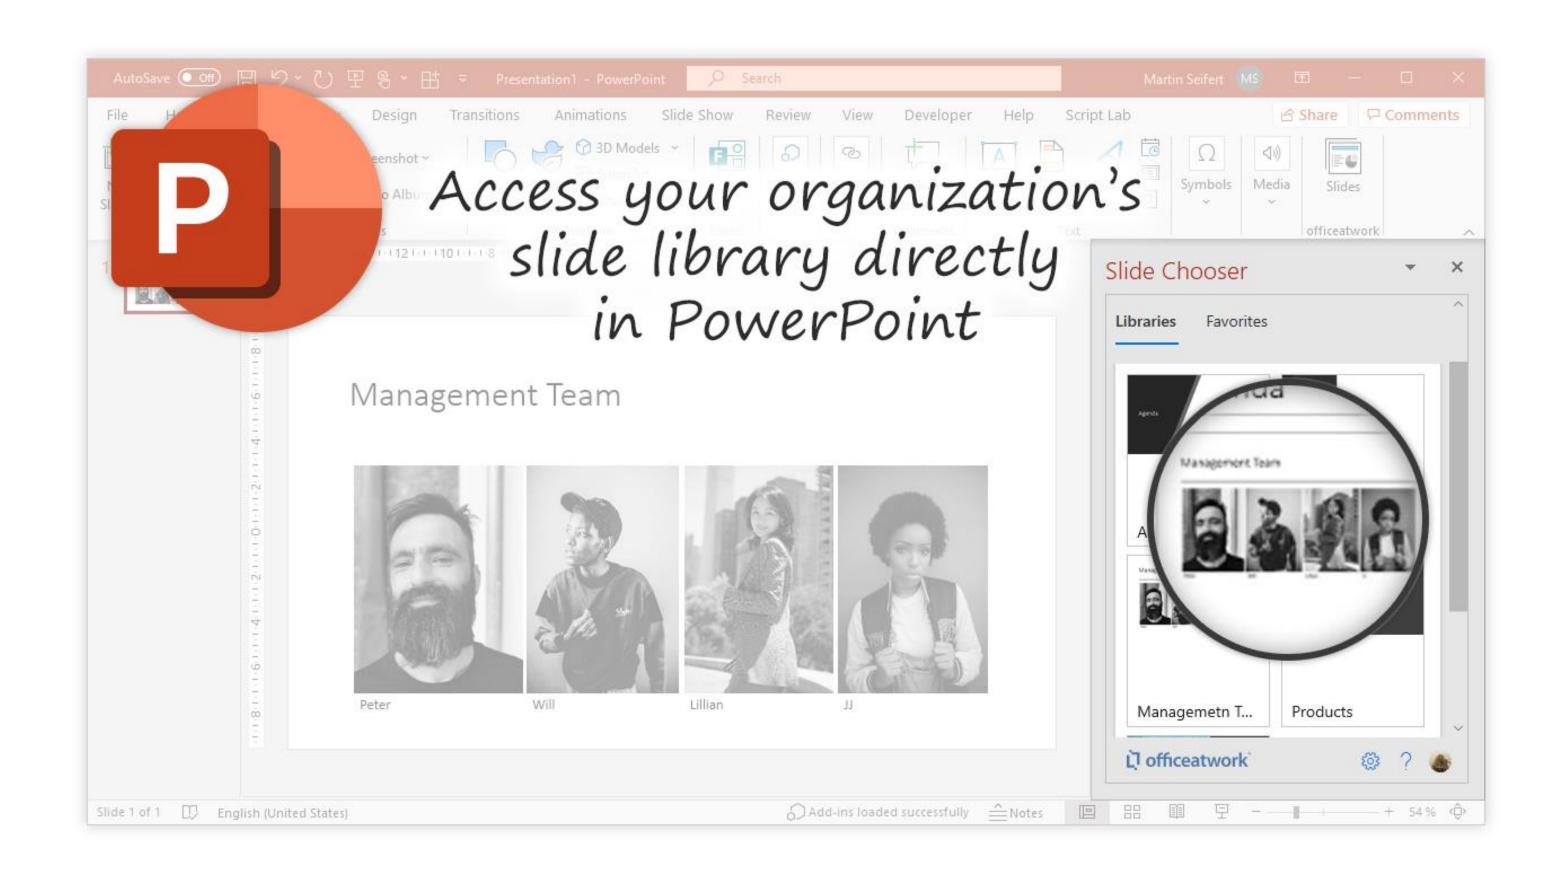

#### Slide Chooser

A simple and safe Slide Library for M365 accessible directly in PowerPoint across devices globally.