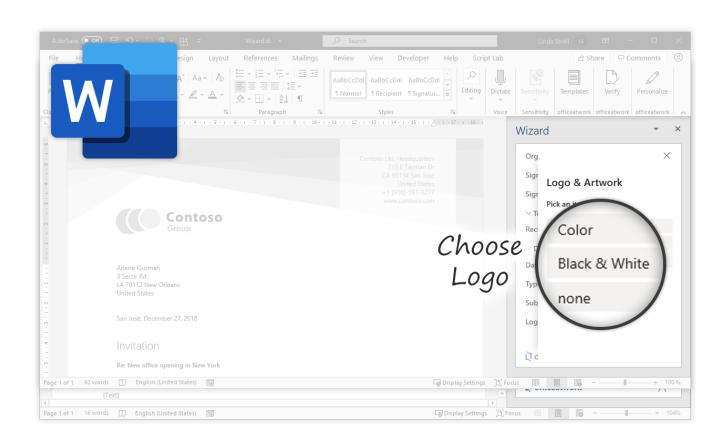

#### Wizard

A simple and effective way to create personalized documents with just a few clicks for all employees, brands and locations across devices and platforms.