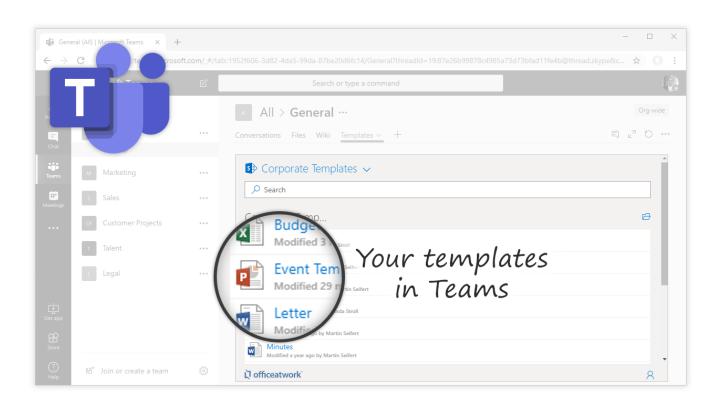

#### Template Chooser

Jump-start your work. Discover, find, use and manage your shared templates in Office, Teams and SharePoint.