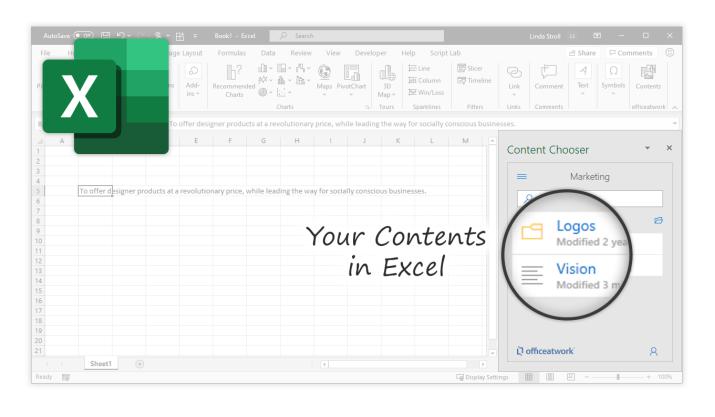

#### Content Chooser

A simple way to discover, find, use and manage your Office content across locations, devices and platforms.