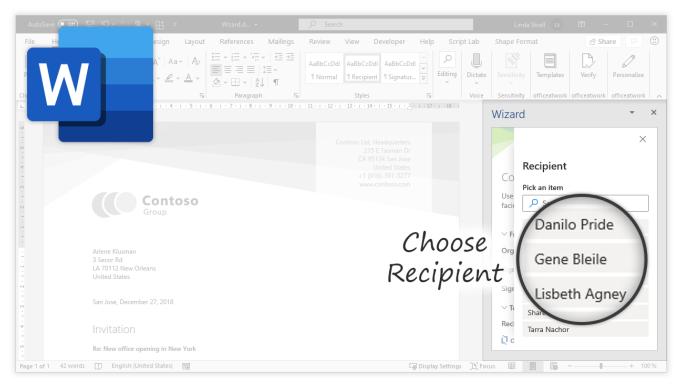

#### Wizard

A simple and effective way to create personalized documents with just a few clicks for all employees, brands and locations across devices and platforms.