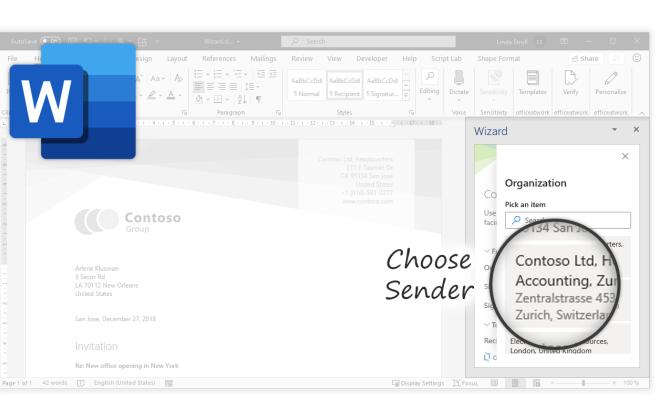

#### Wizard

A simple and effective way to create personalized documents with just a few clicks for all employees, brands and locations across devices and platforms.