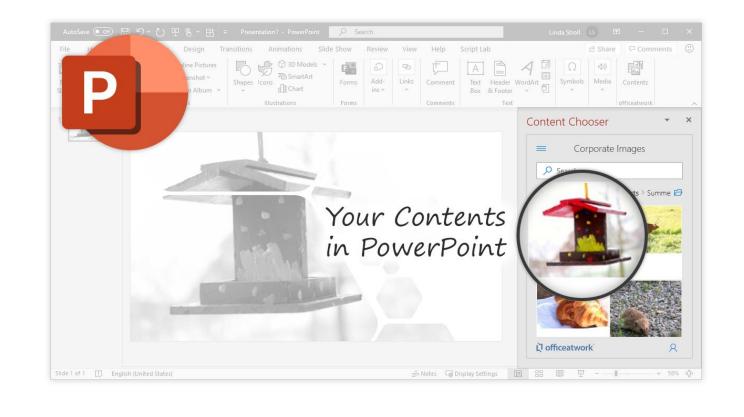

#### Content Chooser

A simple way to discover, find, use and manage your Office content across locations, devices and platforms.