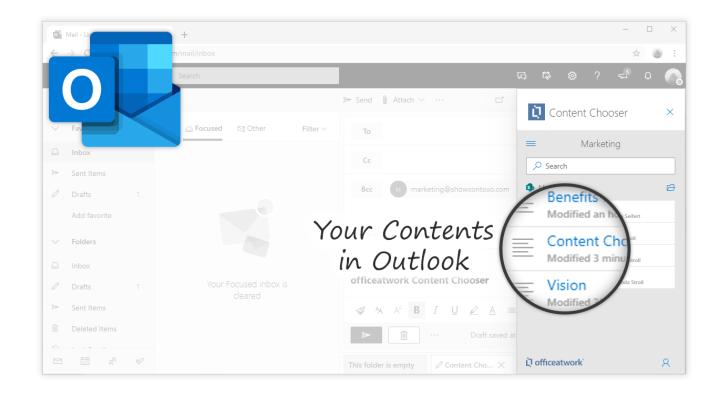

#### Content Chooser

A simple way to discover, find, use and manage your Office content across locations, devices and platforms.