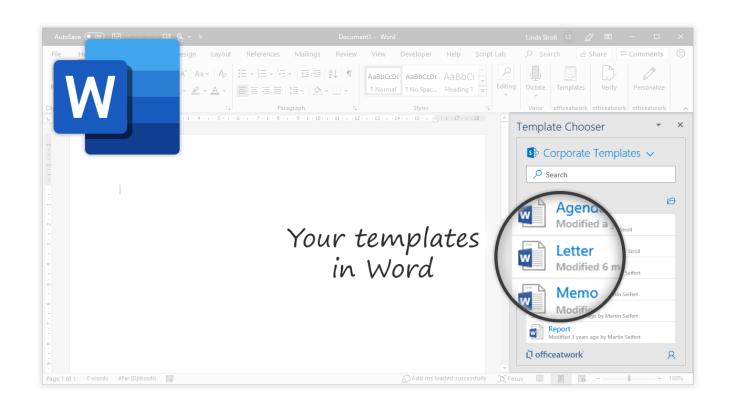

#### Template Chooser

Jump-start your work. Discover, find, use and manage your shared templates in Office, Teams and SharePoint.