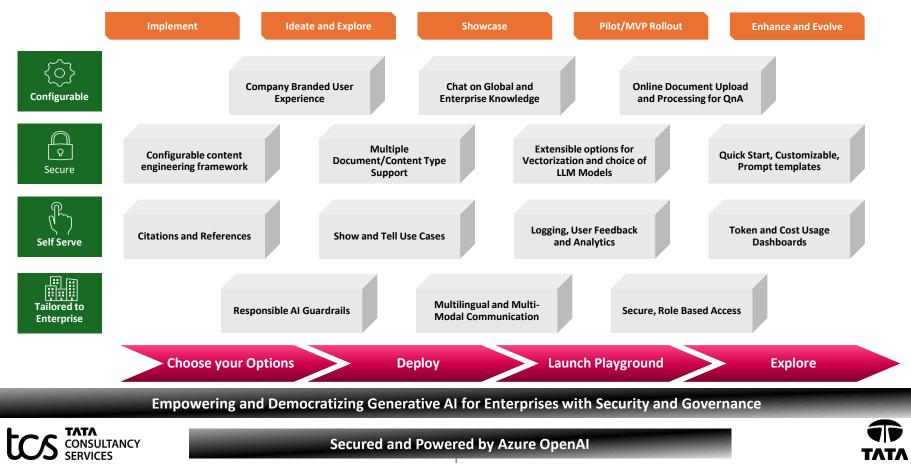

### **Highlights of Service Offering**

- Implement a secure and governed Enterprise Generative AI Playground on Azure that can be flexibly adapted to business demand
- Chat on enterprise documents supported by online upload and near real time processing of documents with citations to referenced content
- · Chat on Global knowledge resident in pre-trained models securely
- Enable exploration of popular patterns of Generative AI use cases based on customizable role and skill-based prompt templates
- Deliver a personalized user experience, multi-lingual and voice channels aligned with enterprise branding standards
- Secure the playground with comprehensive guardrails to enforce Responsible AI usage
- Enable customizable data engineering, search architecture and RAG patterns tailored to enterprise use cases
- Provide comprehensive monitoring and analysis on usage, feedback and costs
- Support Pilot/MVP rollouts and enhancements aligned with customer vision and roadmap

### One Stop Ideation, Exploration and Adoption Enabler for Generative AI Use Cases that is secured and powered by Azure OpenAI

## One Stop Ideation, Exploration and Adoption Enabler for Generative AI Use Cases