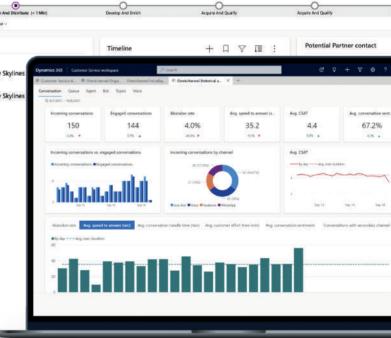

## Advanced automation supported by AI and Machine Learning

By using artificial intelligence (AI) and Machine Learning you can achieve advanced process automation in your organization in areas such as sales, marketing, customer service, finance and operations.

#### - Your virtual assistant

Thanks to Microsoft Copilot, consultants can effectively utilize information about leads, create email content based on CRM data, generate conversation transcripts with key segments highlighted, and use suggestions during sales conversations. And all of this is possible with one tool!