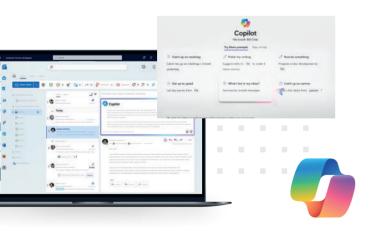

### **Microsoft Copilot**

#### - Your virtual assistant

Thanks to Microsoft Copilot, consultants can effectively utilize information about leads, create email content based on CRM data, generate conversation transcripts with key segments highlighted, and use suggestions during sales conversations. And all of this is possible with one tool!