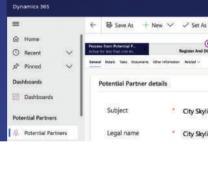

### Discover the power of business processes automation

Business processes automation is one of key features of Dynamics 365, which enables companies to incresase their efficiency and reduce costs.

### Personalized communication with a Customer

Build true relationships with your Customers based on understanding their real needs.