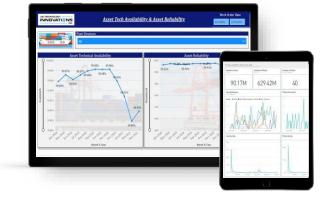

- Mean time to Repair
- Mean time to Close

Microsoft

**Solutions Partner** 

- Preventive Vs Corrective Maintenance Trend
- Planned Vs Unplanned Downtime
- Asset Technical Availability
- Top 10 asset by Cost and more

## Analyse data on the go with smart fields for effective time management

UB Technology Innovations, Inc. (714) 912-1600 www.ubtiinc.com

Infrastructure Azure

Data & Al Azure

Azure