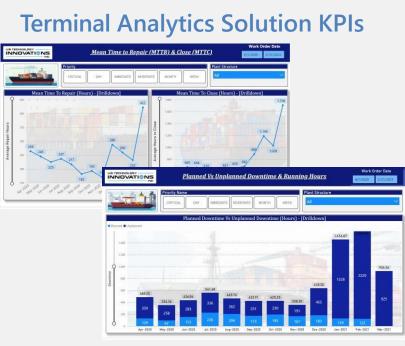

## Terminal Analytics Solution

UB Technology Innovation's (UBTI's) Terminal Analytics is a ready-to-use plug & play solution. The solution empowers decision-makers to quickly understand and analyse the time taken and the cost incurred for the different activities of the maintenance & repair in the shipping industry. The modern analytical solution also enables the managers to analyse the key performance measurement parameters of Terminal Maintenance & Repair like mean time to repair, downtime, asset availability and so on, and helps the decision-makers to monitor the performance before and after the execution of the preventive and corrective action plans

- Mean time to Repair
- Mean time to Close

Microsoft

**Solutions Partner** 

- Preventive Vs Corrective Maintenance Trend
- Planned Vs Unplanned Downtime
- Asset Technical Availability
- Top 10 asset by Cost and more