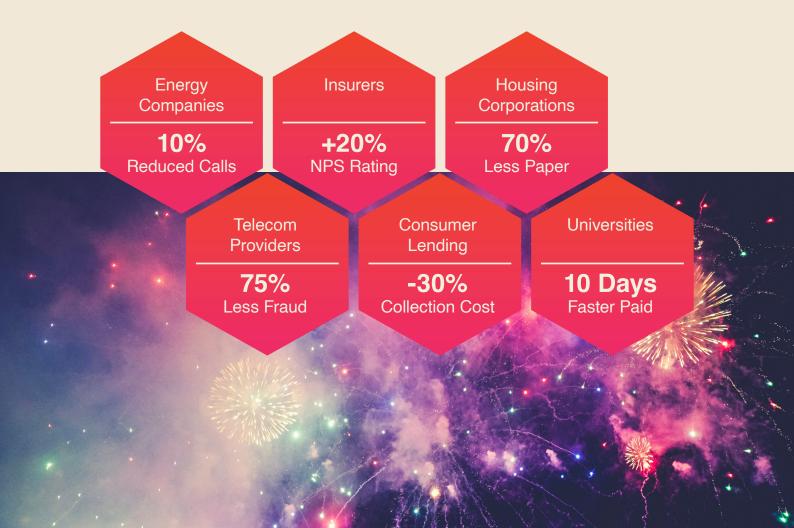

# Global success stories from our customers. To empower.

#### Some remarkable customer results:

- DSO reduced by 46% for enhanced cash flow.
- Over 100,000 euros saved in 9 months through efficiency gains.
- Paper and printing costs cut by more than 60%.
- Improving customer engagement and payment acceptance volumes by at least 50%.