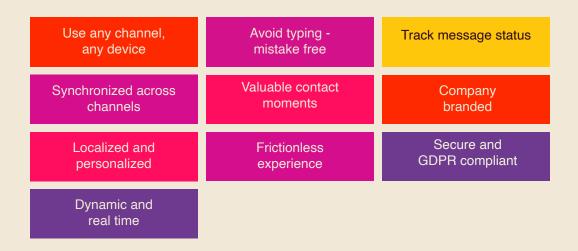

# Experience excellent control over in-bound payments and optimize cash flow:

- Simplify consumer and small business payments across multiple systems.
- Let customers pay through their preferred channels.
- Improve the efficiency of payment processes across all necessary platforms.
- Take control of inbound payments and improve cash management.
- Create a transparent and customer friendly payment journey.
- Real-time data for accurate reporting and alignment across business units.

- Manage Direct Debit mandates
- · Create and share instant payment links (omnichannel)
- · Enable QR codes for online payment requests
- Follow-up on failed auto payments
- Manage bills in client portals
- · Reduce collection cost per invoice

Optimize your cash flow with our patented bill presentment & payment software, and benefit from real-time insights into receivables and ground-breaking payment efficiency.

Flexibly define payment methods that suit your business objectives, from Debit and Credit card payments to Apple Pay, PayPal and much more. Shape your perfect in-bound payment journey.