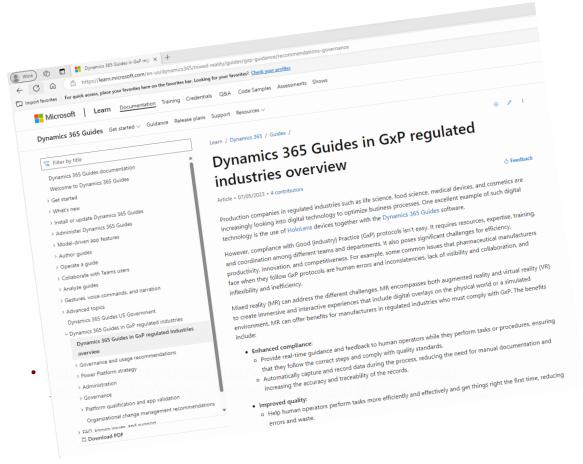

# Power Apps fitted for the industry

Our experiences and best practices on Microsoft Learn

Power Apps development with a purpose