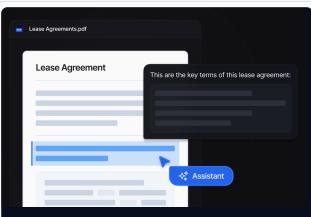

#### Legal Assistant

Legal assistant, workflow automation, research tools and virtual datarooms.