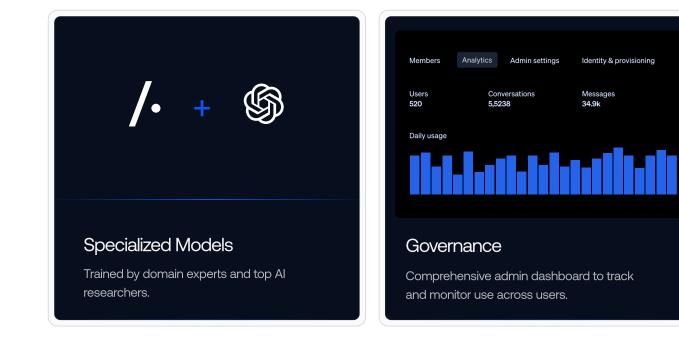

## Product

The Harvey platform enables secure generative AI workflows for professional services

#### Legal Assistant

Legal assistant, workflow automation, research tools and virtual datarooms.