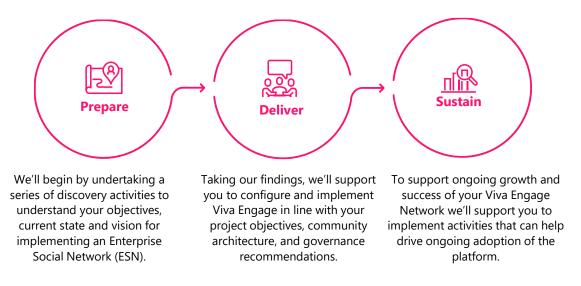

#### Using a three-step approach, we'll enable your organisation to adopt the capability of Viva Engage.

#### **Expected outcomes**

- > Viva Engage enabled and available to employees across your business
- > A network of champions who understand the value of Viva Engage and can sustain the change
- > Improved internal communication that fosters a connected and inclusive workplace culture