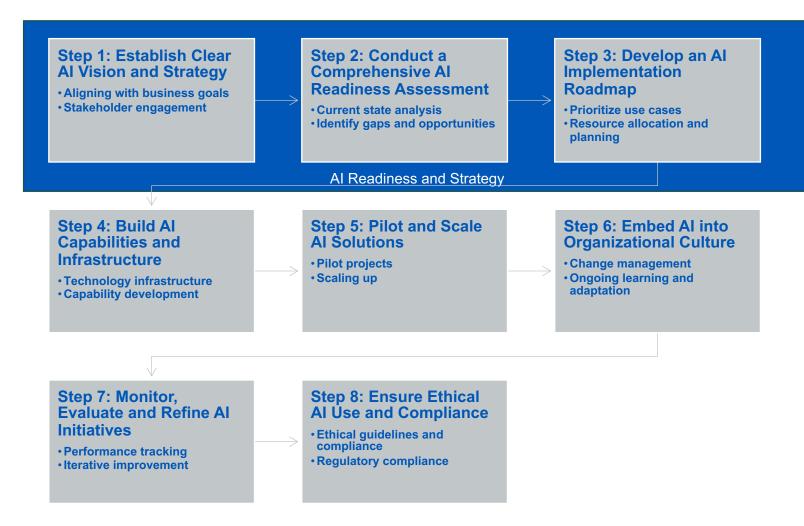

## Al the Right Way

A proven, step-by-step methodology for developing a responsible AI strategy.