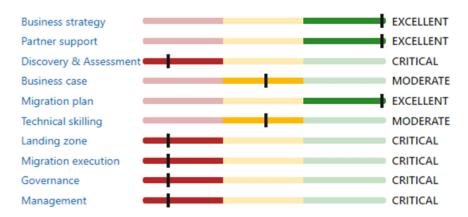

#### Categories that influenced your results

You can find out how to improve on individual categories by reviewing the recommendations below in the report.