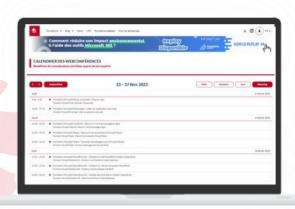

#### LIVE SESSIONS

Each course allows you to participate remotely in live training sessions with an Microsoft 365 expert trainer

Find the next dates in your Live training schedule