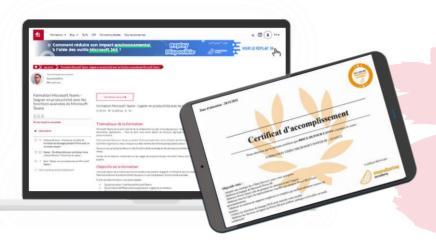

#### **COURSES**

The courses are divided into sequences, and in an order of educational resources specifically designed to make it easier for your learning and allow you to pick up where you let off.

At the end of each course, certificates of achievement will be issued to you.