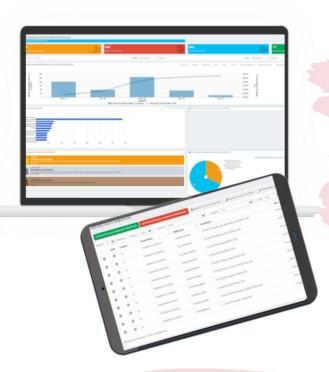

#### **REPORTS**

Having a platform is good, Having a follow-up is better!

As manager, you can
Add new users
And follow their progress

Unlimited access to contents to learn where you want and when you want.

Monitor the progress of your employees via reports and personal dashboards

Follow the evolution of the Microsoft 365 tools, thanks to the monthly update of contents and platform features