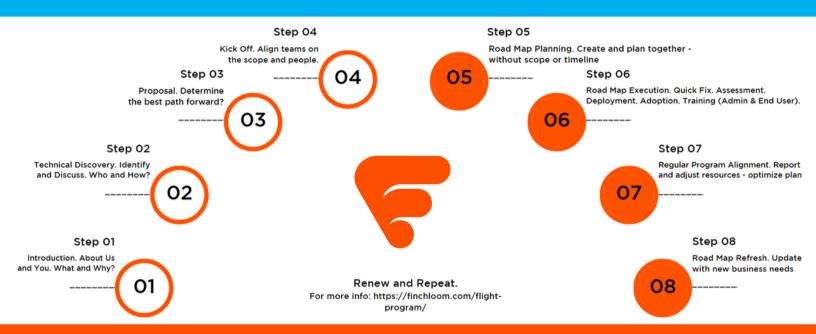

# **FLIGHT PROVEN PROCESS**

FLIGHT is a level-pay professional services offering for organizations looking to collaborate with a team of experts, and access highly specialized technical talent to plan, design, and implement complex Microsoft projects. "It's the fastest way to get projects done right."