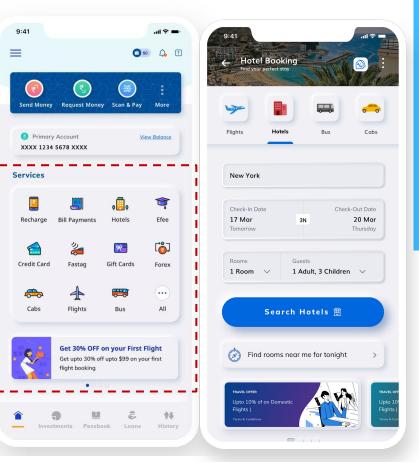

# Wide range of Categories

marketplace for customers

#### **ICICI Bank Marketplace**