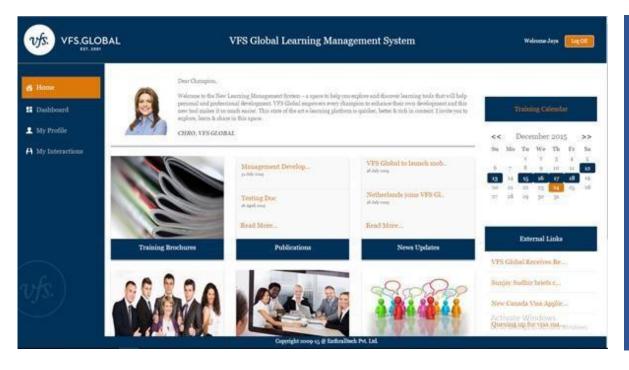

## VFS GLOBAL – Multilingual Platform

- Used Across 61 different countries
- With Multi LanguageCapability
- Hosted on HP ManagedDatacenter
- Integrated with SAP HRMS
- Alumni Events
- Region wise Multi tenancy