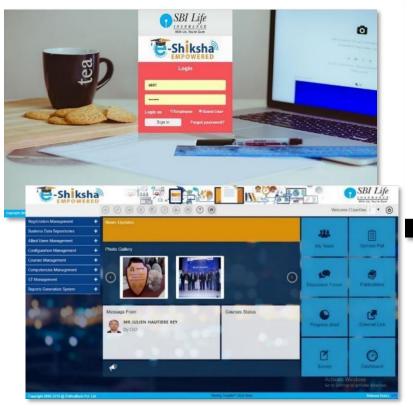

#### SBI Life – JV between SBI and BNP Paribas Cardif

- Mobile App based learning platform for employees and external agents 100,000+ users
- Integration with LDAP for user authentication
- Supports multiple content formats
- Colleagues from different locations can connect, question and share
- It supports communities of practice and inquiry