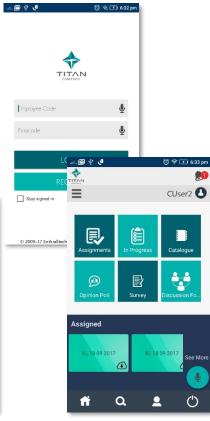

#### TITAN – Personalized solution for Retail Outlets

- Replaced 3 disparate systems
- Single System for internal and external retail staff
- Personalised On-the-Go
   Training for Franchise
   staff at Titan Eye Plus,
   Fastrack and Tanishq
   stores
- UI theme changes for the users