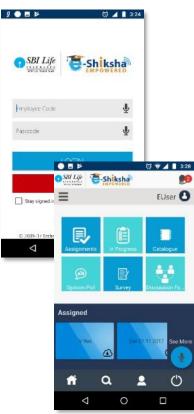

#### SBI Life – JV between SBI and BNP Paribas Cardif

- Mobile App based learning platform for employees and external agents 100,000+ users
- Integration with LDAP for user authentication
- Supports multiple content formats
- Colleagues from different locations can connect, question and share
- It supports communities of practice and inquiry