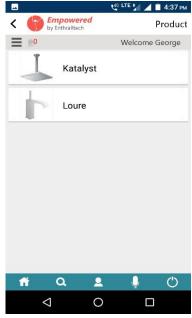

# PRO FAB – Product Catalogue and Authoring tool

- Mobile Access to the product catalogue
- Most Updated information
- Product Features,
   Advantages, Benefits at your fingertips
- Create Micro Learning onthe-go