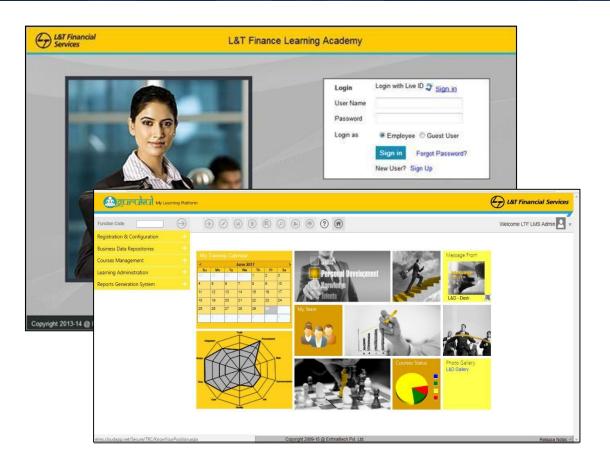

**Solution Financing Team Microsoft** 

Enthralltech implemented their Microsoft Azure based LMS, for the L&T Financial Services Group of Companies. Empowered being a true enterprise scale web application that encompasses the client enterprise, its group companies, Enthralltech' s LMS was able to integrate well with multiple HRM systems and implement a 'single sign on' for all learner of the 'L&T Financial Services Group Employee Portal.' Rich feature list of the LMS including assessments and certifications and its well-developed reporting module made learning management easier.

With Enthralltech' s LMS, we could translate our learning strategy across group companies into action. L&T Financial Services Group could seamlessly take care of all technology enabled learning needs. We have had a good experience with Enthralltech and have renewed our contract with them."

K. J. Paul, Head L&D, L &T Financial Services

A powerful tool to deliver gamified learning on mobile device.

Flexible to cater to the different need of different employee base. The team was able to flex and provide a solution to our specific need.