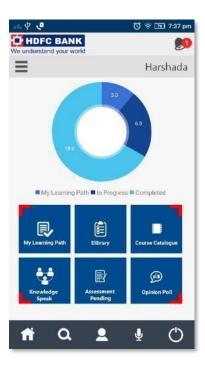

# HDFC Bank – Digital Platform with Mobile Capability

- Web based collaborative platform with dedicated mobile APP for 100,000+Employees
- Supports Multiple content formats
- Hosted on Microsoft Cloud
- Integration with multiple HR systems including SAP
- It's trackable: organization can measure activity & ROI