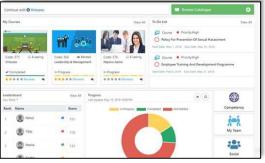

# Highlights

- Native Mobile App with Social Learning Capability
- Integration with **Degreed** brings worlds best Learning content on one platform
- Enables employees to Record, Share, Learn and Unlearn
- Connects them with other employees and experts
- Helps retain learning footprint of employees & the overall organization
- Measures/tracks knowledge capital through learning analytics and innovative dashboards.
- Updated Product information at their fingertips thru ProFAB
- Gamification for Learning Engagement
- Single Solution for Multiple internal and external operations
- Multilingual Capability
- NO infrastructure. NO software. Easy to integrate.

#### Reporting and Dashboard

- Sky-view of the organisation's learning landscape
- Reporting by designation, functional roles, grade, office type
- Manage and optimize training budgets