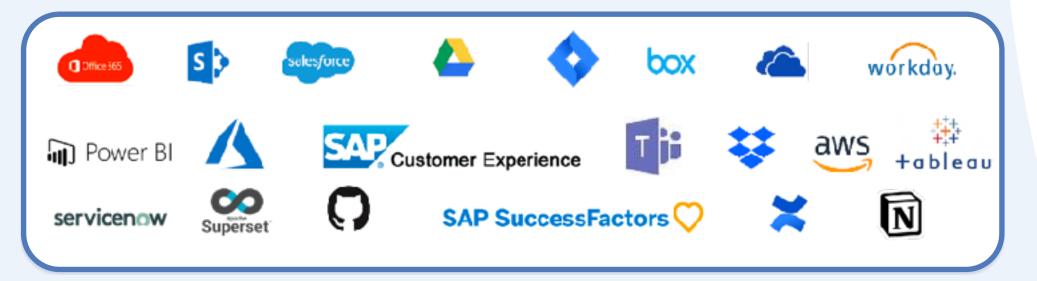

### **Knowledge lives in:**

Data Storage, Locations & Repositories

### Knowledge is available in:

Subscriptions, Tools & Partnerships