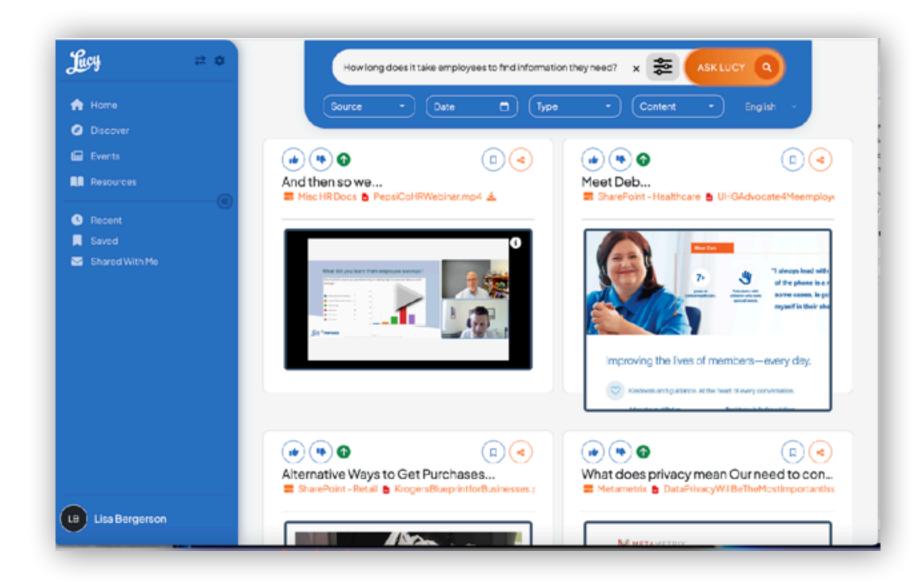

## Search Answer Engine®

Lucy provides the right answer to the right person, at the right time—no matter where it resides.

# One-Stop-Shop for Knowledge

Documents, Data & People

Lucy delivers answers from your internal data, tools and subscriptions—whatever the format.

- Retrieval-Augmented Generation (RAG)
- Federated search with automated data indexing
- Ranks and prioritizes results
- Role and attribute-based controls
- Enterprise Access Controls
- End-to-end encryption and enterprise security
- Fourth generation, 5 patents and proprietary tech