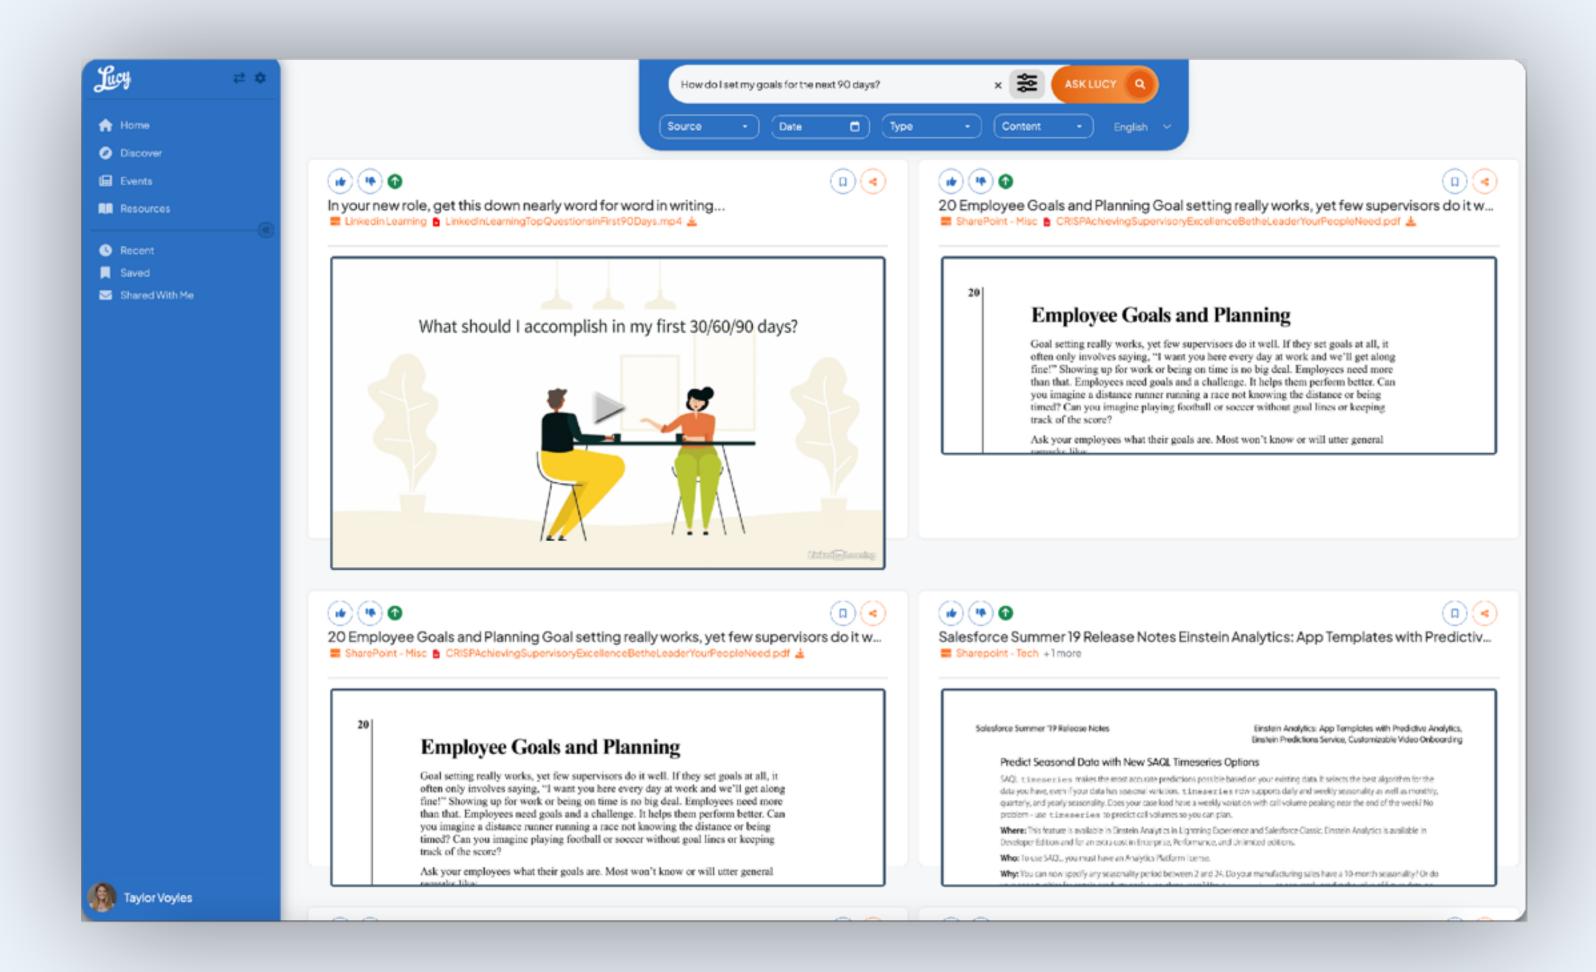

## Search Answer Engine®

Lucy provides the right answer to the right person, at the right time—no matter where it resides.

# One-Stop-Shop for Knowledge

Documents, Data & People

Lucy delivers answers from your internal data, tools and subscriptions—whatever the format.

- Retrieval-Augmented Generation (RAG)
- Federated search with automated data indexing
- Ranks and prioritizes results
- Role and attribute-based controls
- Enterprise Access Controls
- End-to-end encryption and enterprise security
- Fourth generation, 5 patents and proprietary tech