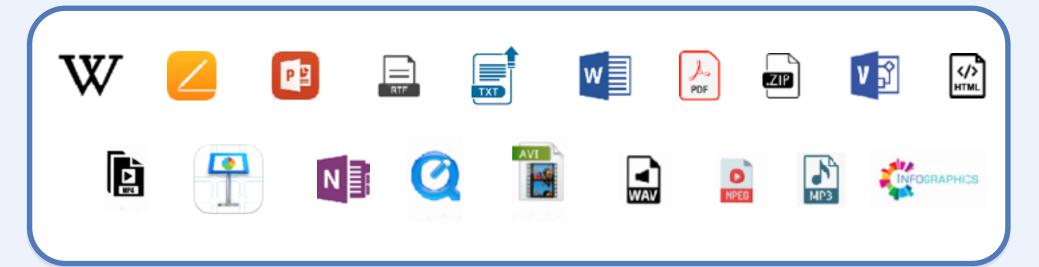

## Search Answer Engine®

Lucy provides the right answer to the right person, at the right time—no matter where it resides.





### **Knowledge lives in:**

Data Storage, Locations & Repositories



### Knowledge is found in:

Documents, Data & Dashboards



### Knowledge is available in:

Subscriptions, Tools & Partnerships



# One-Stop-Shop for Knowledge

Documents, Data & People



Lucy delivers answers from your internal data, tools and subscriptions—whatever the format.

- Retrieval-Augmented Generation (RAG)
- Federated search with automated data indexing
- Ranks and prioritizes results
- Role and attribute-based controls
- Enterprise Access Controls
- End-to-end encryption and enterprise security
- Fourth generation, 5 patents and proprietary tech