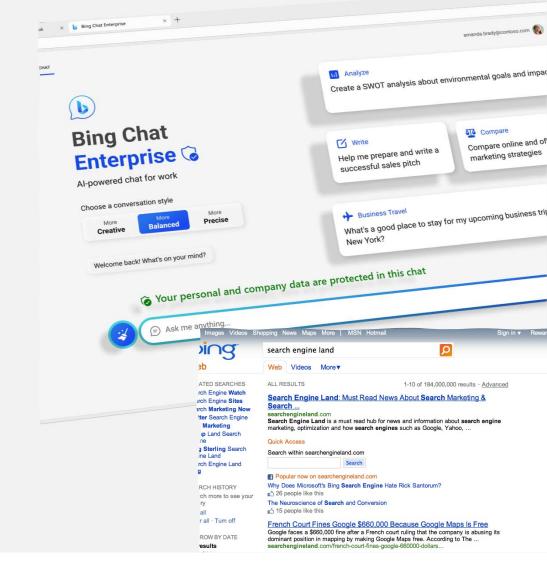

# DEEP DIVE: Bing Chat Enterprise (with Microsoft Search in Bing)

- Advanced Enterprise Search Engine
  - Microsoft Search in Bing
  - Integrates with Microsoft 365 data
  - Allows 3<sup>rd</sup> Party Data Sources
- Internet-searching AI Secure Chatbot to use at work
  - Bing Chat Enterprise
  - No access to Microsoft 365 Data
  - Al can "reason" with the data to sift through the noise for you

# Benefits of Bing Chat Enterprise with Microsoft Search in Bing

- Microsoft Search in Bing
  - Full Search Integration into Windows, Edge, and Microsoft 365 Apps
  - Find Microsoft 365 Documents, People, Chats, Meeting Notes, Emails from one search interface
- Bing Chat Enterprise AI Chat Skills:
  - Research (Internet lookup)
  - How to say something
  - Questioning things
  - Analyze a PDF