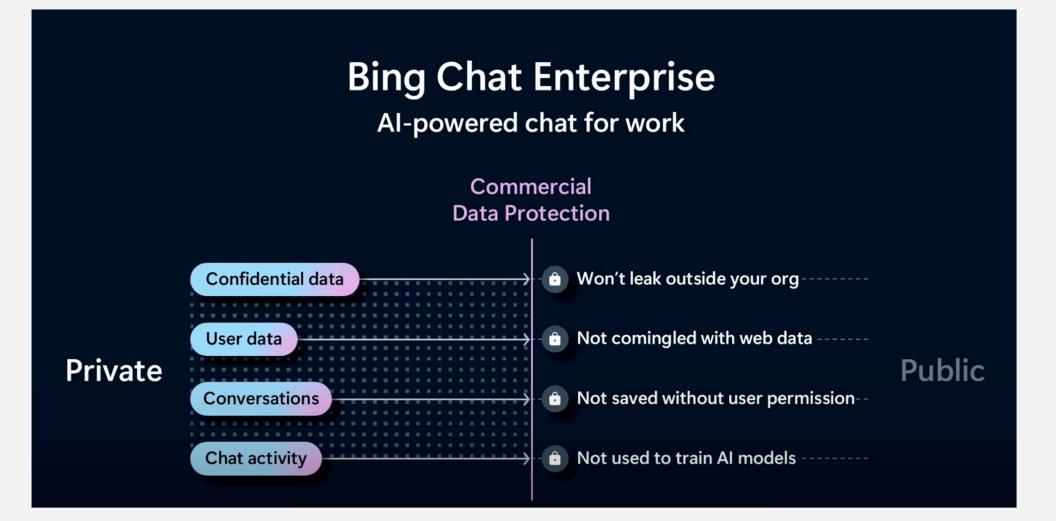

# Data Protection

- Using Entra ID (formerly Azure AD) for authentication
- Identifying information is stripped from the requests
- Microsoft doesn't retain prompts or responses
- Chat Data is sent and received with end-toend encryption
- No training of the Al model