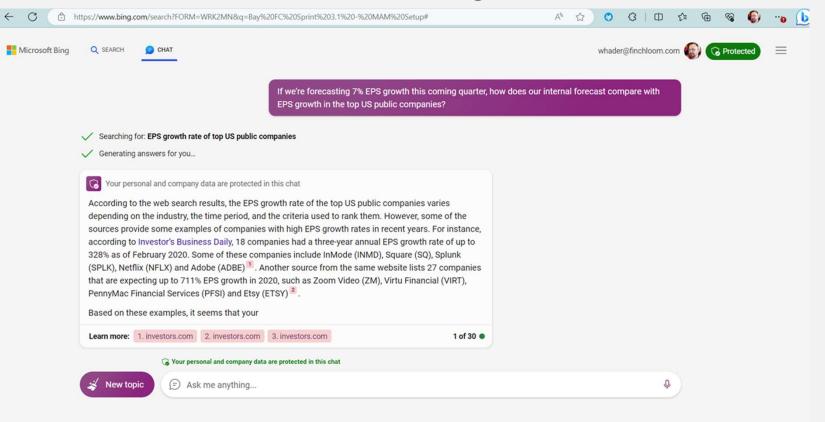

#### Slide 5

- JR0 [@Wesley Hader] add screenshots here of the core skills Jim Richardson, 2023-08-29T17:11:34.938
- WH0 0 I may need to use more than one slide to make them visible. Dropping the screenshots here and will add content later. Wesley Hader, 2023-08-29T17:20:57.412
- JR0 1 Its fine. We see it better when u do the demo Jim Richardson, 2023-09-06T08:23:01.493