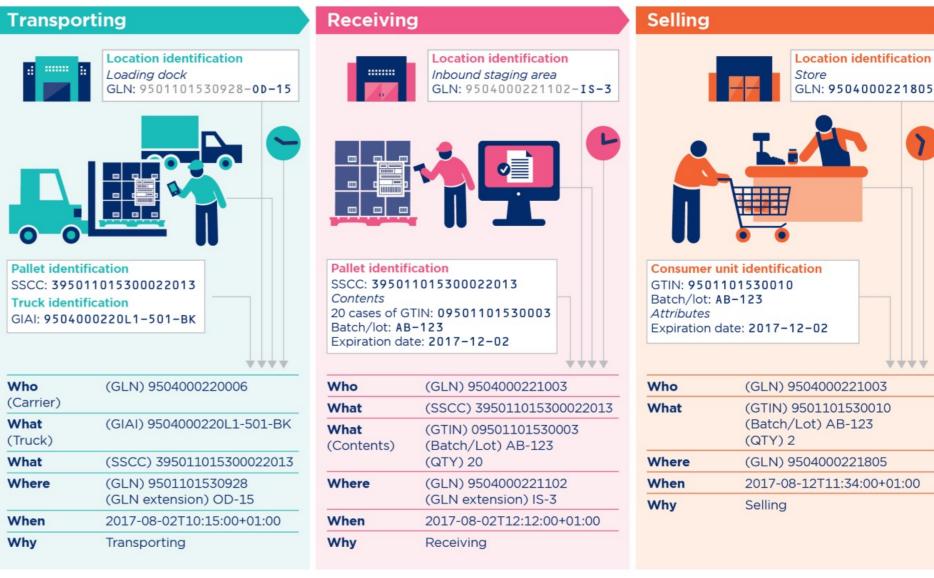

(Batch/Lot) AB-123

(SGLN) 9501101530928

2017-08-02T09:12:00+01:00

(GLN extension) ST-5

(QTY) 20

Shipping

(Contents)

Where

When

Why