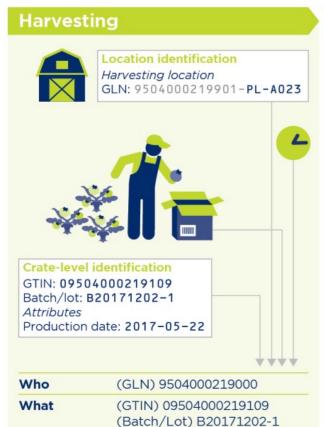

## Thank You

\*\*\*

(QTY) 200

Harvesting

Where

When

Why

(GLN) 9504000219901

(GLN extension) PL-A023

2017-05-22T13:15:00+06:00

(Batch/Lot) AB-123

(GLN) 9501101530911

2017-07-14T23:20:00+01:00

(QTY) 500

Manufacturing

Location identification