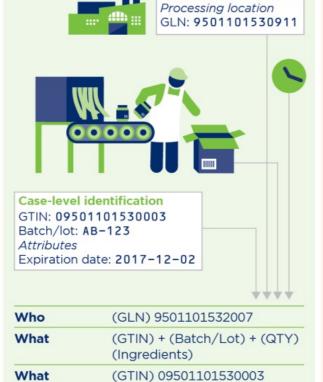

(GLN extension) PL-A023

2017-05-22T13:15:00+06:00

(Batch/Lot) AB-123

(GLN) 9501101530911

2017-07-14T23:20:00+01:00

(QTY) 500

Manufacturing

Location identification

Manufacturing

(Cases)

Where

When

Why

| Snippin                                             |                                                                           |
|-----------------------------------------------------|---------------------------------------------------------------------------|
|                                                     | Location identification Outbound staging area GLN: 9501101530928-0\$-5    |
| Pallet iden                                         | tification<br>011015300022013                                             |
| Contents                                            |                                                                           |
| Contents<br>20 cases of<br>Batch/lot:               | GTIN: 09501101530003                                                      |
| Contents<br>20 cases of<br>Batch/lot:<br>Expiration | GTIN: 09501101530003<br>AB-123<br>date: 2017-12-02                        |
| Contents 20 cases of Batch/lot: Expiration          | GTIN: 09501101530003<br>AB-123<br>date: 2017-12-02<br>(GLN) 9501101532007 |
| Contents<br>20 cases of<br>Batch/lot:<br>Expiration | GTIN: 09501101530003<br>AB-123<br>date: 2017-12-02                        |