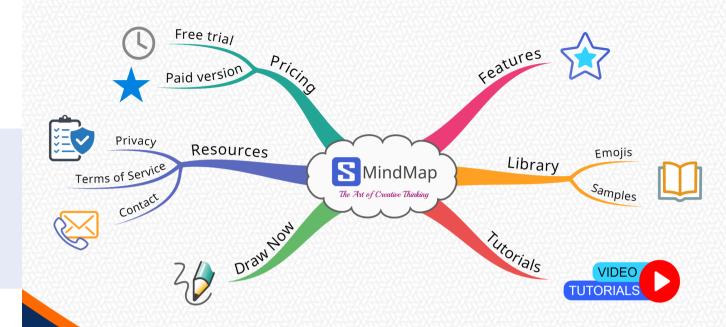

### **KEY FEATURES**

#### URL

Effortlessly bookmark & access webpages, files (Drive/OneDrive). Embed & watch videos directly in the app (YouTube, Dailymotion, Vimeo, Soundcloud).

### **Color Mode**

Light mode: Gentle on eyes, calming details. Dark mode: Focus boost, vibrant colors, low-light comfort.

#### **Branch**

Branch is designed to be like a living tree branch, radiating from the root of the idea. You can change the color of Branch to your liking based on our preset colors or your own choice.

#### Collaboration

Share mind maps on Drive/OneDrive for real-time team mapping. Radio chat boosts brainstorming.

### **Zoom Map**

Zoom map makes it easy for you to present a lecture, idea, or innovation in your school or workplace. Our smart algorithm delivers pixel-perfect zoom quality.