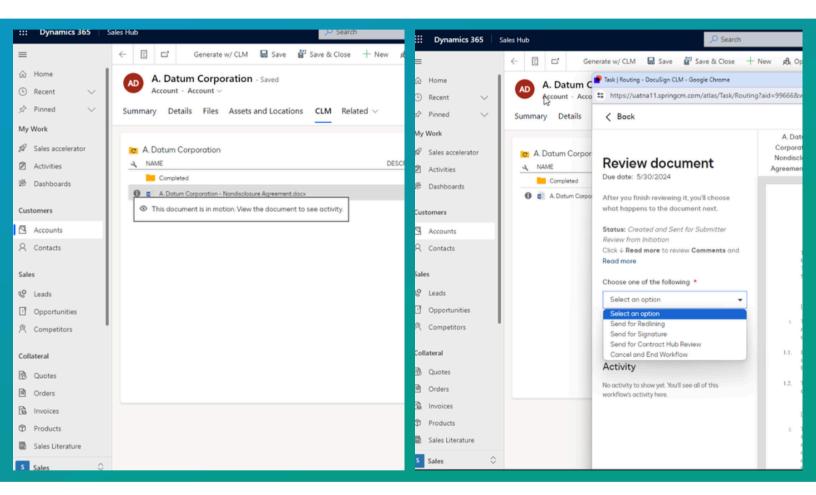

Access the full and complete Contract Lifecycle Management capabilities of DocuSign CLM's Alpowered platform including workflow routing, approvals, redlining, eSignature, expiration/renewal reminders, and the use of Al to extract and summarize key contract details

# A Comprehensive CLM Experience

Access the complete contract lifecycle management capabilities of DocuSign CLM's Al-powered platform, including workflow routing, approvals, redlining, eSignature, and more

#### A Full-Featured Solution

Access the complete Contract Lifecycle Management capabilities of DocuSign CLM's Al-powered platform, which includes workflow routing, approvals, redlining, eSignature, expiration/renewal reminders, and the ability to extract and summarize key contract details through use of Al.