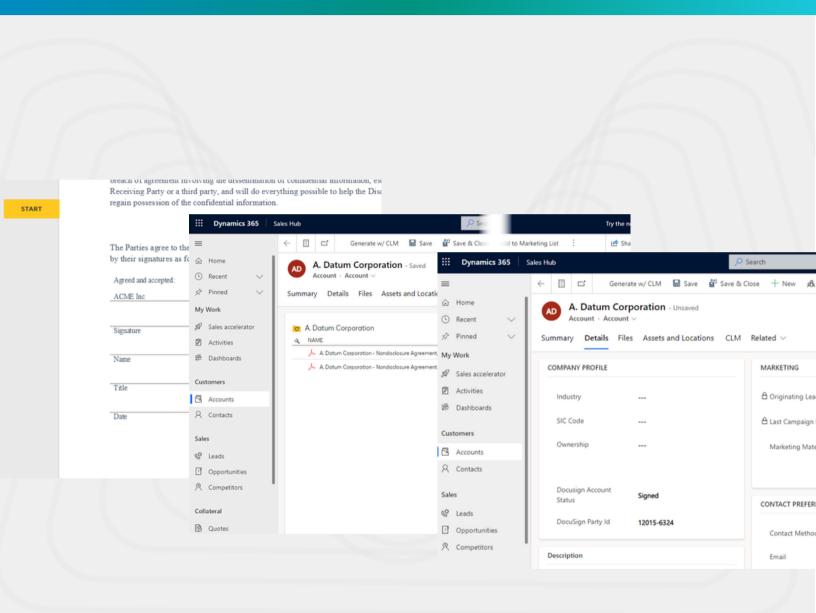

The connector combines the user experience in Dynamics 365 with the powerful features of DocuSign CLM by allowing sales users to quickly create or upload a contract to initiate the CLM process and then allowing them to access the contract through an embedded widget available on the Account or Opportunity (or Other) page.

# O2. Self-Service Capabilities

End users are able to generate contracts, initiate CLM processes, participate in CLM workflows, and maintain visibility to contract all from within Dynamics

### **Description**

- Enables users to engage with the rich data in Dynamics while initiating or participating in Contract Workflows orchestrated by DocuSign CLM
- Provides transparency to in-flight and completed contracts in context of the familiar Dynamics interface via the CLM Folder Explorer

#### **Embedded CLM Interface**

Folder Explorer on any page gives users access to contracts in context