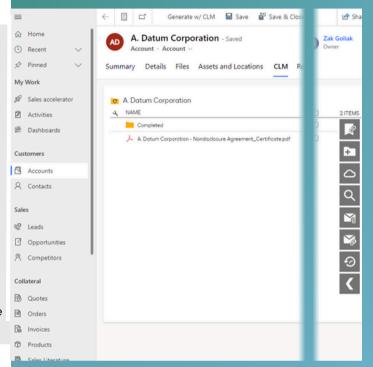

### **Description**

- Enables users to engage with the rich data in Dynamics while initiating or participating in Contract Workflows orchestrated by DocuSign CLM
- Provides transparency to in-flight and completed contracts in context of the familiar Dynamics interface via the CLM Folder Explorer

#### **Embedded CLM Interface**

Folder Explorer on any page gives users access to contracts in context