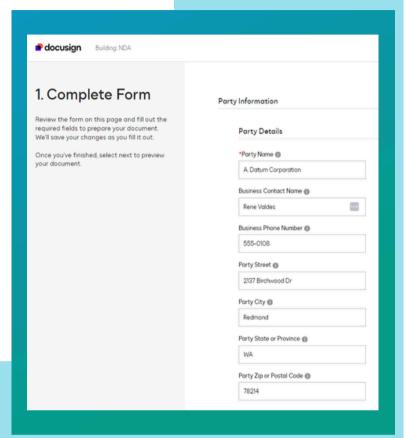

## **Powerful Doc Gen Using Dynamics Data**

Dynamically push Dynamics CRM data into DocuSign for always accurate, carefree document generation. Reduce duplicate entries, cut down on errors, and ensure your most current templates are used by combing your Dynamics Data with DocuSign CLM's robust doc gen capabilities.

#### **Powerful Doc Generation**

Build standard contracts using templates and data in Dynamics