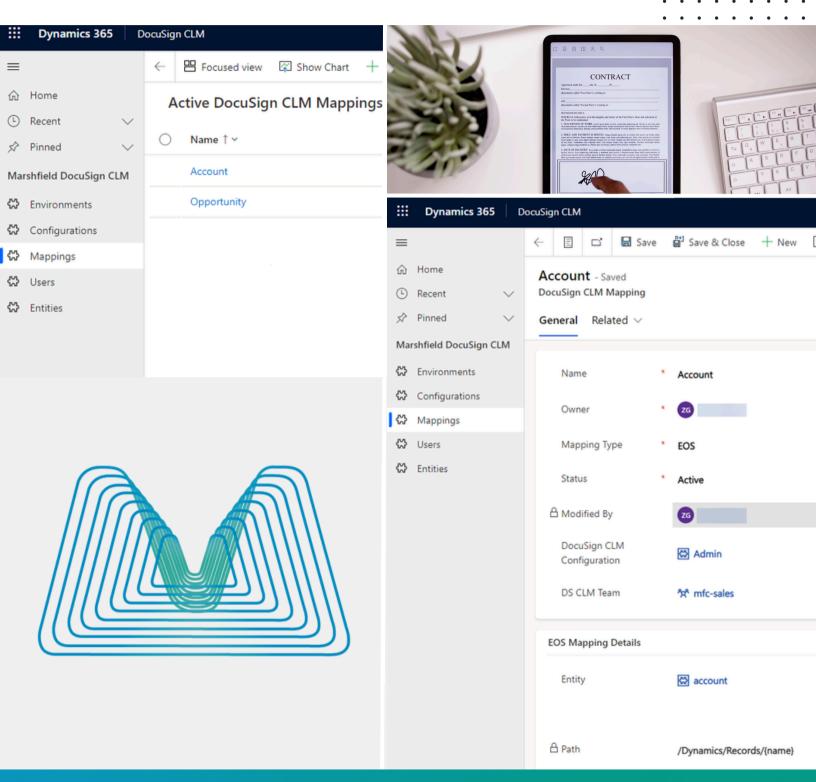

#### O1. Admin Experience

Admins are provided an interface to map fields from Dynamics to predefined DocuSign CLM Document Generation configurations using clicks, not code

## Quick Set Up, **Lasting Benefits**

The set up process is generally a onetime event and easy to install and connect. Documentation on the install process is provided to new clients.

Once the connector is set up and the CLM solution fully implemented, users can take advantage of the enhanced CLM capabilities like contract generation, workflow and eSignature.