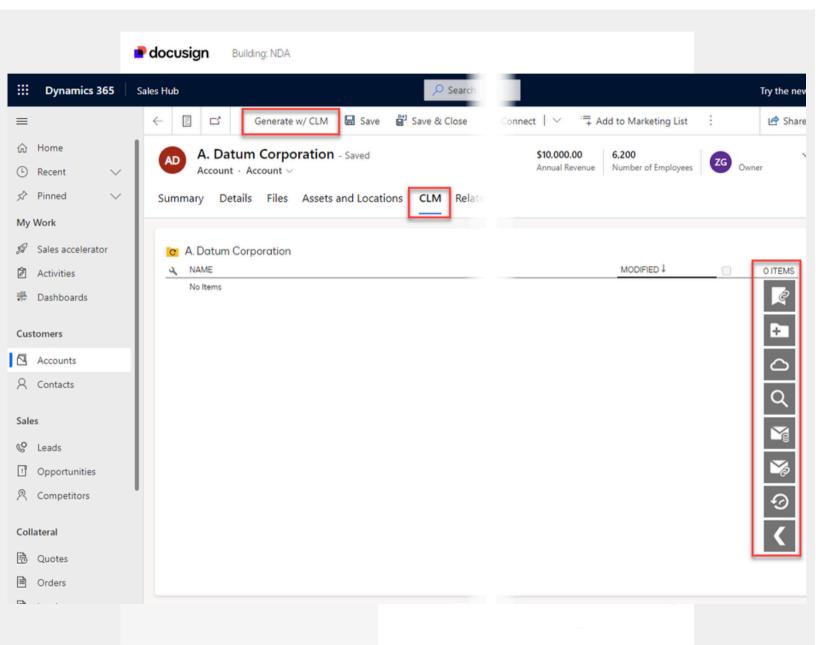

The connector combines the user experience in Dynamics 365 with the powerful features of DocuSign CLM by allowing sales users to quickly create or upload a contract to initiate the CLM process and then allowing them to access the contract through an embedded widget available on the Account or Opportunity (or Other) page.

### **Description**

- Enables users to engage with the rich data in Dynamics while initiating or participating in Contract Workflows orchestrated by DocuSign CLM
- Provides transparency to in-flight and completed contracts in context of the familiar Dynamics interface via the CLM Folder Explorer

#### **Embedded CLM Interface**

Folder Explorer on any page gives users access to contracts in context