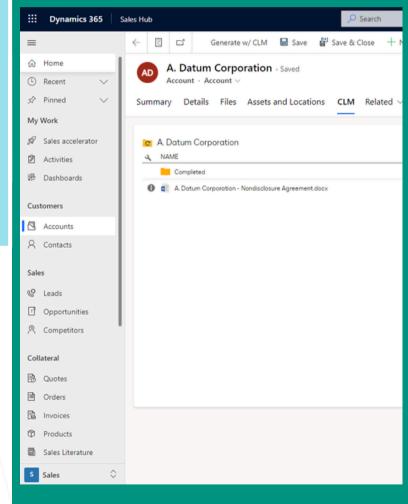

### **Description**

- Enables users to engage with the rich data in Dynamics while initiating or participating in Contract Workflows orchestrated by DocuSign CLM
- Provides transparency to in-flight and completed contracts in context of the familiar Dynamics interface via the CLM Folder Explorer

#### **Embedded CLM Interface**

Folder Explorer on any page gives users access to contracts in context