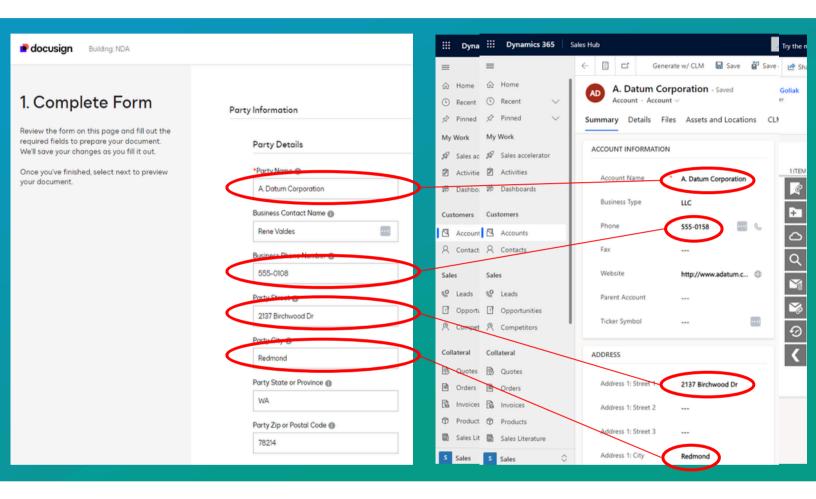

The connector combines the user experience in Dynamics 365 with the powerful features of DocuSign CLM by allowing sales users to quickly create or upload a contract to initiate the CLM process and then allowing them to access the contract through an embedded widget available on the Account or Opportunity (or Other) page.

#### Leverage data within your CRM to power document generation and contract management capabilities

Engage with rich data in Dynamics and use it to generate contracts quickly, efficiently and always using the approved template

# 03. Connected Data

Expedite contract creation, reduce drafting errors and minimize duplicate data entry by sourcing fields directly from Dynamics when building contract documents

## **Powerful Doc Gen Using Dynamics Data**

Dynamically push Dynamics CRM data into DocuSign for always accurate, carefree document generation. Reduce duplicate entries, cut down on errors, and ensure your most current templates are used by combing your Dynamics Data with DocuSign CLM's robust doc gen capabilities.