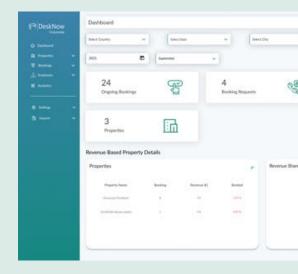

## **DYNAMIC**

## **DASHBOARD**

- Get information on all locations, offices, departments, rooms and bookings with DeskNow
- Manage, offer and analyze workstations with DeskManager
- Make bookings with DeskBooking, no matter if its for an office or for coworking

- ✓ Use it where you want! Applicable from any device
- ${ooenige}{ {rac{ {ootnotesize {\it o}}{{
  m const.}}}} }$  Intuitive way of operating and clear layout
- Distribution of tasks to different admins