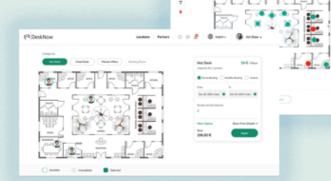

## DeskNow

**VISUAL** 

**FLOORPLAN** 

- Whether a hot desk, meeting room or collaboration office, employees decide where, what and when they want to book.
- Assign specific areas to groups of people or departments for an optimal project collaboration.

#### Social Distancing

Plan work areas with a specific minimum distance required