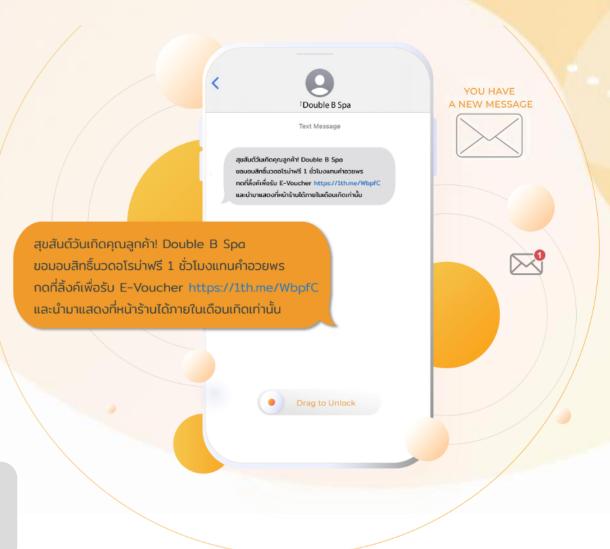

### **B-Voucher**

Easy-to-use Digital vouchers for customers via SMS or Email.

to increase customers impression and repeated purchase.

1 Create voucher

**Simple way to create Digital Voucher** in less than 5 minutes, impress both Business owners and employees.

2 Send Voucher

Impress your customers with Digital vouchers.
that can be received either via SMS or E-mail

3 Tracking

Tracking all sending and redeeming status.

Allows you to measure the result of each campaign

- SMS by uploading phone number into system
- **E-mail** by uploading customer emails

Press send! and then the voucher is ready to use.

**Tracking** 

Tracking all sending and redeeming status. Allows you to measure the result of each campaign and calculate Return on Investment.