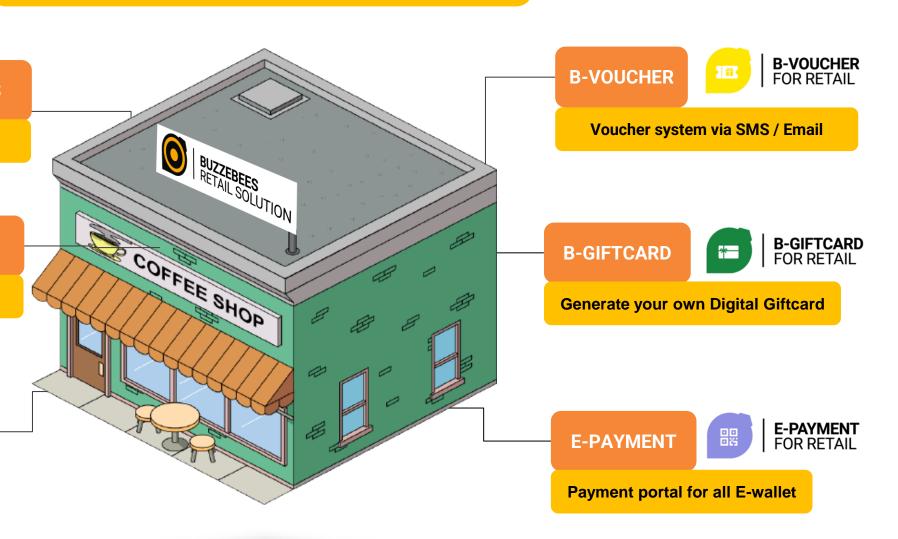

### **B-Voucher**

Easy-to-use Digital vouchers for customers via SMS or Email.

to increase customers impression and repeated purchase.

1 Create voucher

**Simple way to create Digital Voucher** in less than 5 minutes, impress both Business owners and employees.

2 Send Voucher

Impress your customers with Digital vouchers.
that can be received either via SMS or E-mail

3 Tracking

Tracking all sending and redeeming status.

Allows you to measure the result of each campaign

## B-Voucher How does it work

**Create Voucher** 

Create Digital Voucher with in 3 steps

- Enter Digital voucher details
- Add additional image
- Enter the voucher campaign period

**Send Voucher** 

Digital Voucher can be sent to customers via

- SMS by uploading phone number into system
- **E-mail** by uploading customer emails

Press send! and then the voucher is ready to use.

**Tracking** 

Tracking all sending and redeeming status. Allows you to measure the result of each campaign and calculate Return on Investment.