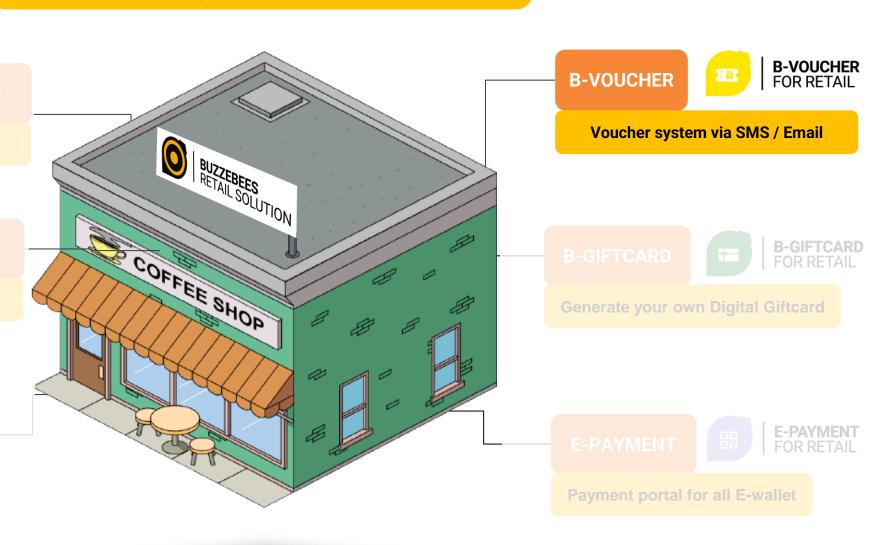

### **B-Voucher**

Easy-to-use Digital vouchers for customers via SMS or Email.

to increase customers impression and repeated purchase.

1 Create voucher

**Simple way to create Digital Voucher** in less than 5 minutes, impress both Business owners and employees.

2 Send Voucher

Impress your customers with Digital vouchers.
that can be received either via SMS or E-mail

3 Tracking

Tracking all sending and redeeming status.

Allows you to measure the result of each campaign

## B-Voucher How does it work

**Create Voucher** 

Create Digital Voucher with in 3 steps

- Enter Digital voucher details
- Add additional image
- Enter the voucher campaign period

**Send Voucher** 

Digital Voucher can be sent to customers via

- SMS by uploading phone number into system
- **E-mail** by uploading customer emails

Press send! and then the voucher is ready to use.

**Tracking** 

Tracking all sending and redeeming status. Allows you to measure the result of each campaign and calculate Return on Investment.