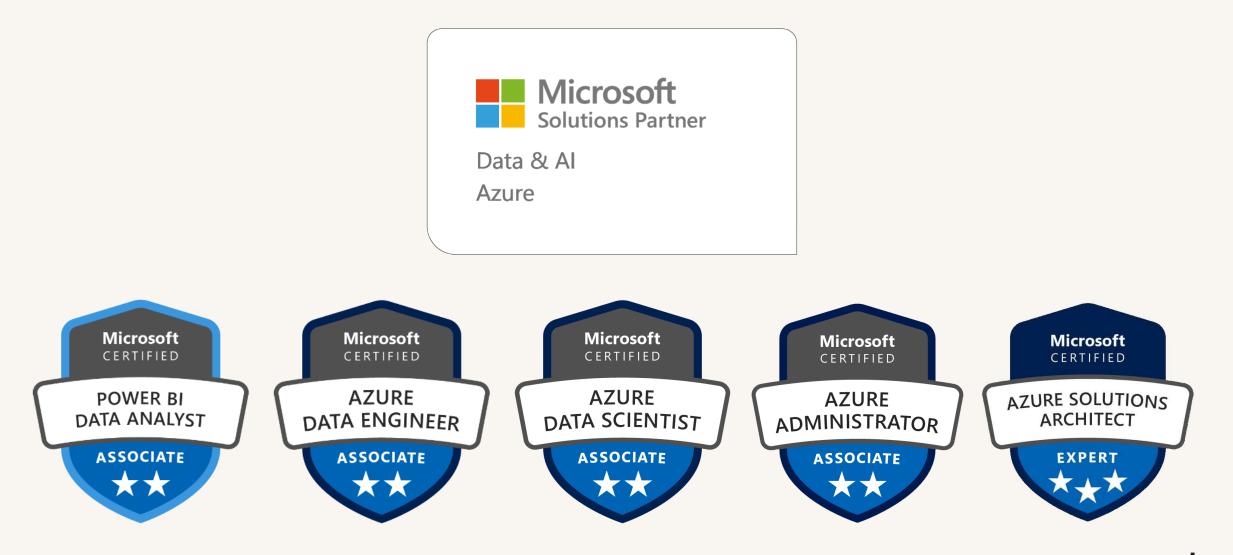

| 🖳 Purchasing           |
| Service Servic | Marketing              |

### **International Reach - Local Accountability**

Pomerol Partners support clients from around the world through our regional hubs in the Europe and the United States





### **Microsoft Credentials**



## **Pomerol Power BI Training Offerings**

- Packaged training workshops ranging from introductory courses for beginners to advanced training for experienced developers
- Workshops can be tailored to meet your specific needs
- Our trainers are developers with real world experience of delivering Power BI
- Ongoing support after completion of training workshops
- Available Courses:
  - Advanced Data Modelling
  - ∘ DAX-in-a-Day
  - Paginated Reports-in-a-Day
  - $\circ$  Admin-in-a-Day
  - End User Training

|                                                                           |                              |                                                                           | ☆