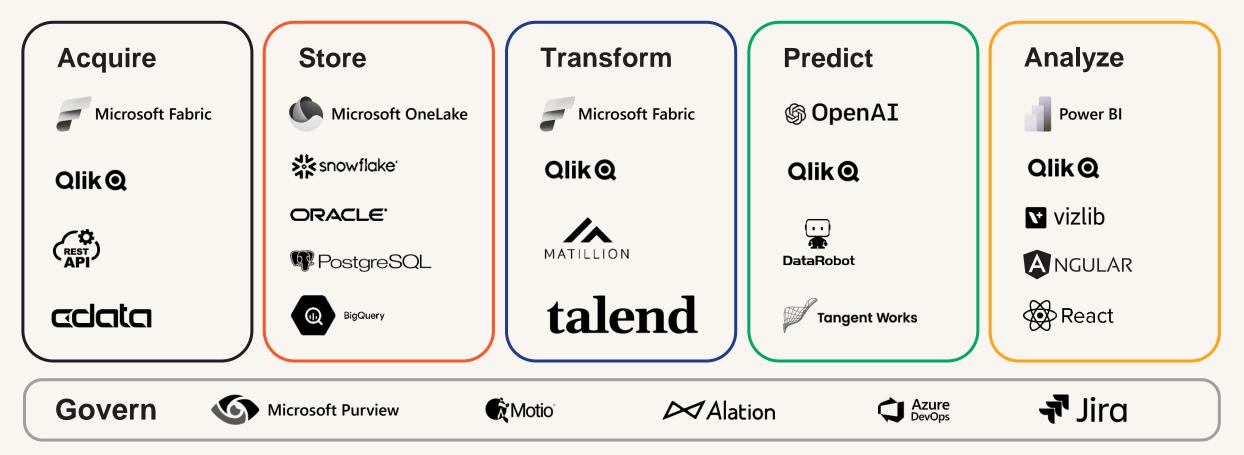

## **Our Technology Alliances**

Pomerol has deep consulting expertise across a broad range of technology vendors – and while we have longstanding technology alliances, we will deliver your project leveraging the technology that best suits your needs