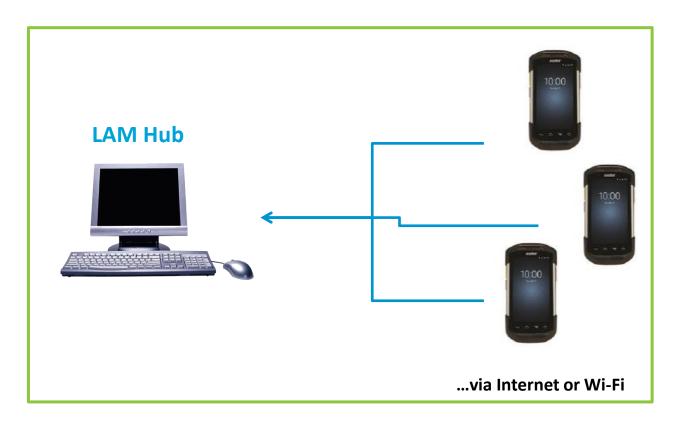

Fixed Assets Tracking

Data Cleansing

Asset Register Alignment



#### Benefits

- ✓ CONTINUALLY UPDATED INFORMATION
- ✓ STANDARD DESCRIPTIONS PER ASSET TYPE
- ✓ STANDARD TECHNICAL SPECS PER ASSET TYPE
- ✓ WORKS WITH HUMAN READABLE, BARCODE, QR & RFID TAGS
- ▼ FINANCIAL AND PLANT MAINTENANCE ASSET REGISTER RELIABILITY
- ✓ WORKS ONLINE AND OFFLINE
- ✓ WORKS WITH IOS, ANDROID & WINDOWS DEVICES

### **System Architecture**



**Connection with ERP Asset Registers** 

1) Configure Asset Inventory Form in LAM Hub



## 2) Select assets to track



## 3) Download data to mobile devices



# 4) Execute field work

- Startup Inventory
- Cyclic Inventory



## 5) Transfer results to LAM Hub



# 6) Analyze findings

#### **Additions**

| User    | Asset<br>change<br>date | Location   | Location code | Sector           | Sector code | Tag<br>Number | Accounting Code    |     | Normalized<br>Description | Normalized<br>Category | Description<br>of fixed<br>assets | GPS position            |
|---------|-------------------------|------------|---------------|------------------|-------------|---------------|--------------------|-----|---------------------------|------------------------|-----------------------------------|-------------------------|
| Nicolas | 8/12/2022 9             | an Antonio | S             | Cheese Packaging | CP          | 6552          | National Equipment | 310 | PC                        | General                | desktop                           | 29,4211