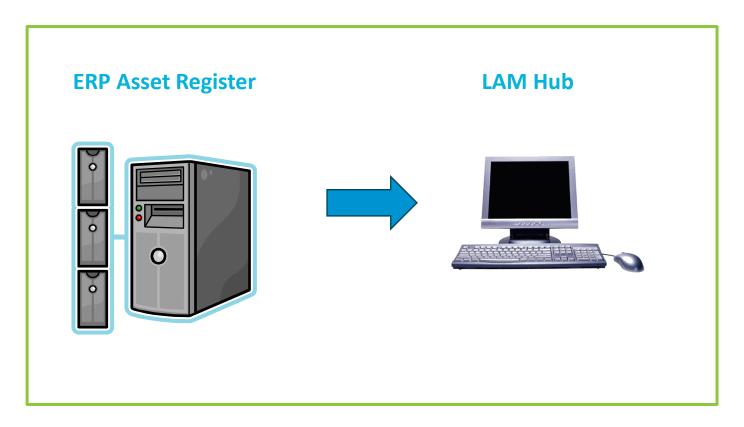

### **System Architecture**

**Connection with ERP Asset Registers** 

1) Configure Asset Inventory Form in LAM Hub