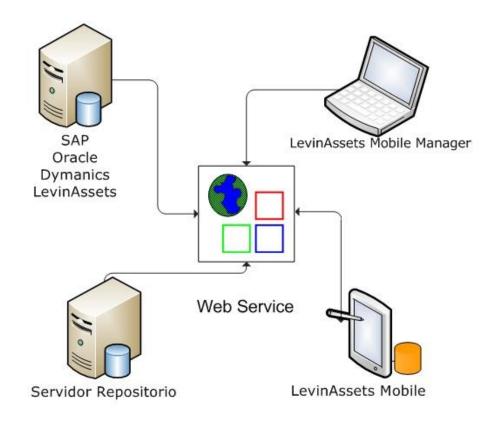

### **System Architecture**

**Connection with ERP Asset Registers** 

1) Configure Asset Inventory Form in LAM Hub