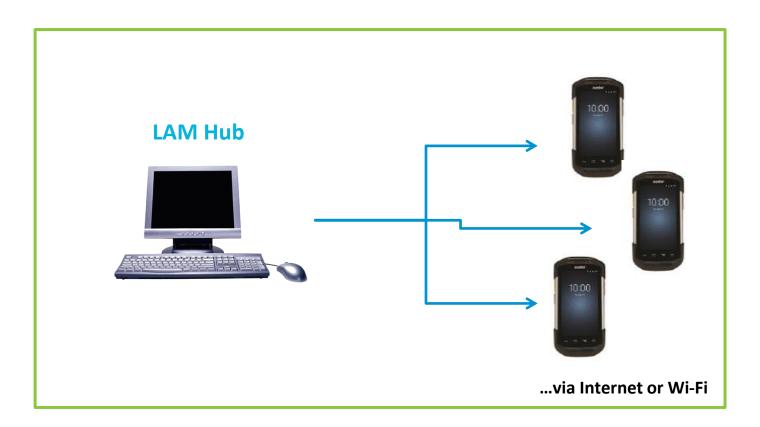

Fixed Assets Tracking

Data Cleansing

Asset Register Alignment



#### Benefits

- ✓ CONTINUALLY UPDATED INFORMATION
- ✓ STANDARD DESCRIPTIONS PER ASSET TYPE
- ✓ STANDARD TECHNICAL SPECS PER ASSET TYPE
- ✓ WORKS WITH HUMAN READABLE, BARCODE, QR & RFID TAGS
- ▼ FINANCIAL AND PLANT MAINTENANCE ASSET REGISTER RELIABILITY
- ✓ WORKS ONLINE AND OFFLINE
- ✓ WORKS WITH IOS, ANDROID & WINDOWS DEVICES

### **System Architecture**



**Connection with ERP Asset Registers** 

1) Configure Asset Inventory Form in LAM Hub



## 2) Select assets to track



## 3) Download data to mobile devices



# 4) Execute field work

- Startup Inventory
- Cyclic Inventory



## 5) Transfer results to LAM Hub



# 6) Analyze findings

#### **Additions**

| User    | Asset<br>change<br>date | Location   | Location code | Sector           | Sector code | Tag<br>Number | Accounting Code    |     | Normalized<br>Description | Normalized<br>Category | Description<br>of fixed<br>assets | GPS position            |
|---------|-------------------------|------------|---------------|------------------|-------------|---------------|--------------------|-----|---------------------------|------------------------|-----------------------------------|-------------------------|
| Nicolas | 8/12/2022 9             | an Antonio | S             | Cheese Packaging | CP          | 6552          | National Equipment