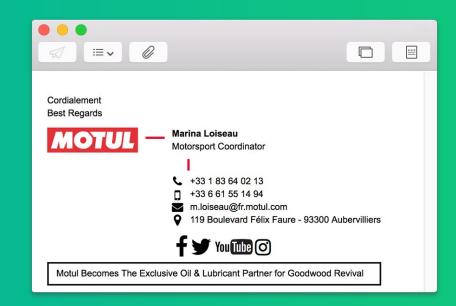

#### Get graphical consistency on all email signatures

Motul new branding was automatically deployed on 25 subsidiaries