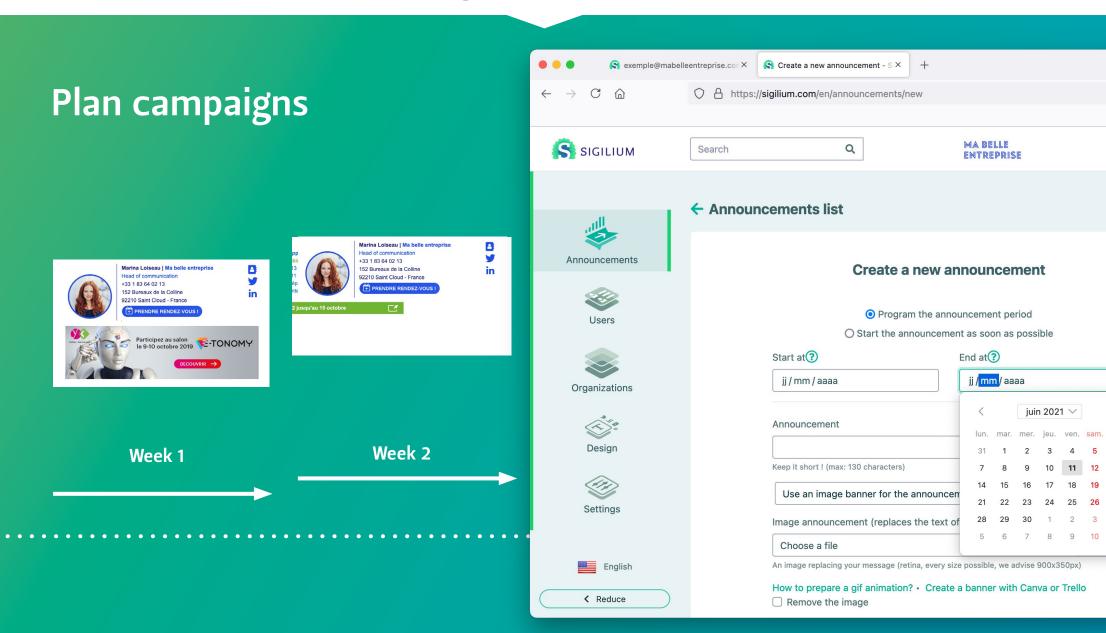

## Turn your company's email signatures into a powerful channel

- REACH GRAPHICAL CONSISTENCY

- DEPLOY COMMUNICATIONS AUTOMATICALLY
- MEASURE THEIR VISIBILITY

Why is email signature a key marketing place?

## Manage users + announcements

**Follow audience** 