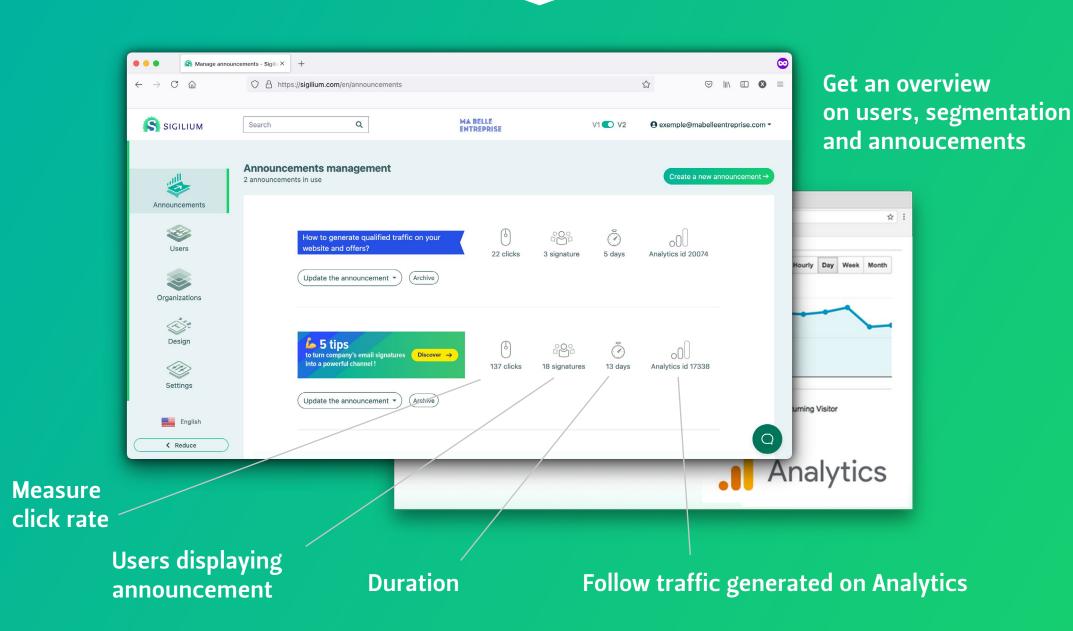

## Manage users + announcements

**Follow audience** 

# Receive a weekly summary

| Manage announce                                | ements - Sigiliu × +                     |                               |                     |                |         |   |
|------------------------------------------------|------------------------------------------|-------------------------------|---------------------|----------------|---------|---|
| $\leftarrow$ $\rightarrow$ C $\textcircled{a}$ | O A https://sigilium.com/en/anno         | uncements                     |                     |                |         | 2 |
|                                                |                                          |                               |                     |                |         |   |
| SIGILIUM                                       | Search Q                                 |                               | A BELLE<br>TREPRISE |                | V1 💽 V2 |   |
|                                                | Announcements manage                     | mont                          |                     |                |         |   |
|                                                | 2 announcements in use                   | ment                          |                     |                |         |   |
| Announcements                                  |                                          |                               |                     |                |         |   |
| Users                                          | How to generate q<br>website and offers  | ualified traffic on your<br>? | 22 clicks           | 3 signature    | Ö5 days |   |
| Organizations                                  | Update the annound                       | cement • Archive              |                     |                |         |   |
| Design                                         | to turn company's eminto a powerful chan |                               | 137 clicks          | 18 signatures  | I3 days |   |
| Settings                                       | Update the annound                       | cement • Archive              |                     | io orginataroo | 10 0030 |   |
| < Reduce                                       |                                          |                               |                     |                |         |   |

#### **ADMIN DASHBORD**