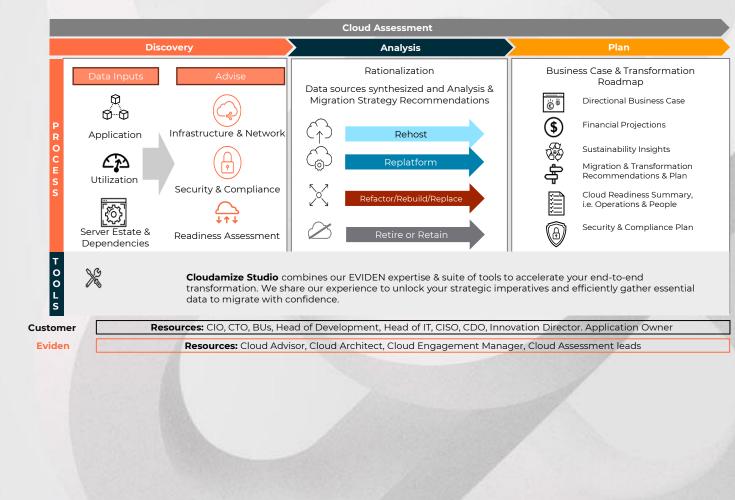

### How it works

#### **Discovery Phase**

Eviden's Azure Migration Assessment smoothly advances through the Discovery phase.

Our experts powered by Cloudamize Studio Discovery efficiently collect server and application data, utilizing workshops and interviews as required.

#### **Analysis Phase**

During the analysis phase, we leverage our proprietary tool, Cloudamize Studio Analyze, to gain profound insights into your estate and applications.

This enables us to formulate a transformation roadmap, offering high-level business case recommendations and cloud suitability insights.

#### **Migration Planning**

The process seamlessly transitions into Migration Planning, ensuring a comprehensive and wellinformed strategy for the migration journey.