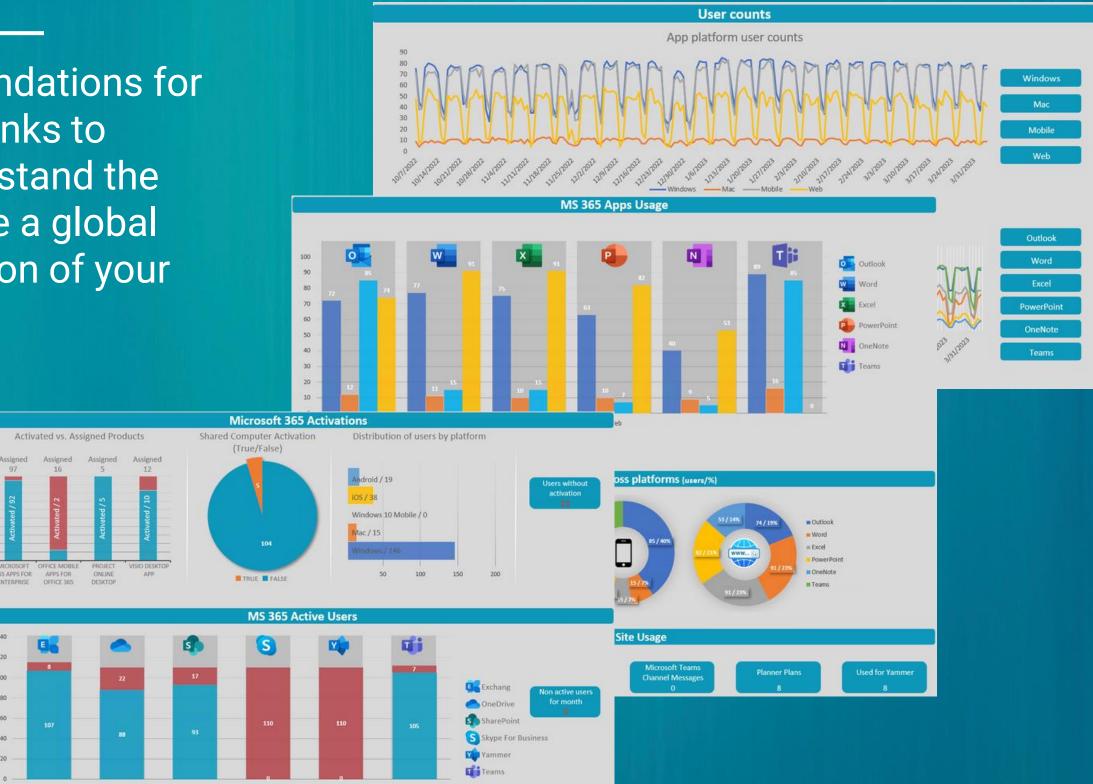

# WHAT ARE YOU GETTING?

Each block contains valuable recommendations for identifying negative scenarios, all with links to relevant reports that will help you understand the source of any problems. You'll also have a global report at your disposal, making navigation of your tenant simple and convenient.

|         |                                      | Report Refresh Date: 4/4/2023                                                                                                                                      |                 |
|---------|--------------------------------------|--------------------------------------------------------------------------------------------------------------------------------------------------------------------|-----------------|
| 2.4     |                                      | LICENSE OPTIMIZER                                                                                                                                                  | Read Me         |
| partner | NOT Transferrance Substitutions, 100 |                                                                                                                                                                    | Feedback report |
|         | Unique Users:<br>116                 | Unique licenses:<br>14                                                                                                                                             |                 |
|         | Dashboard                            | Graphical user interface about company events.                                                                                                                     |                 |
|         | Users                                | Detailed information for each user.                                                                                                                                |                 |
|         | Licenses                             | Information about licenses.                                                                                                                                        |                 |
|         | Users and Licenses                   | View licenses by user.                                                                                                                                             |                 |
|         | Product and Service                  | Information about services. It is possible to see which services are included in certain licenses.                                                                 |                 |
|         | MS 365 Activations                   | Details about which users have activated their Microsoft 365 subscriptions on at least one device.                                                                 |                 |
|         | MS 365 Active Users                  | Details on how many product licenses are being used by individuals in your organization, and drill down for information about which users are using what products. |                 |
|         | MS 365 Apps Usage                    | Details on the usage of Microsoft 365 Apps in your organization.                                                                                                   |                 |
|         | SharePoint Site Usage                | Details on the total number of files that users store in SharePoint sites, how many files are<br>being used, and the storage consumed across all these sites.      | e actively      |
|         | Devices                              | List of all devices. Detailed information for each device.                                                                                                         |                 |
|         | Groups                               | List of all groups. Detailed information for each group.                                                                                                           |                 |