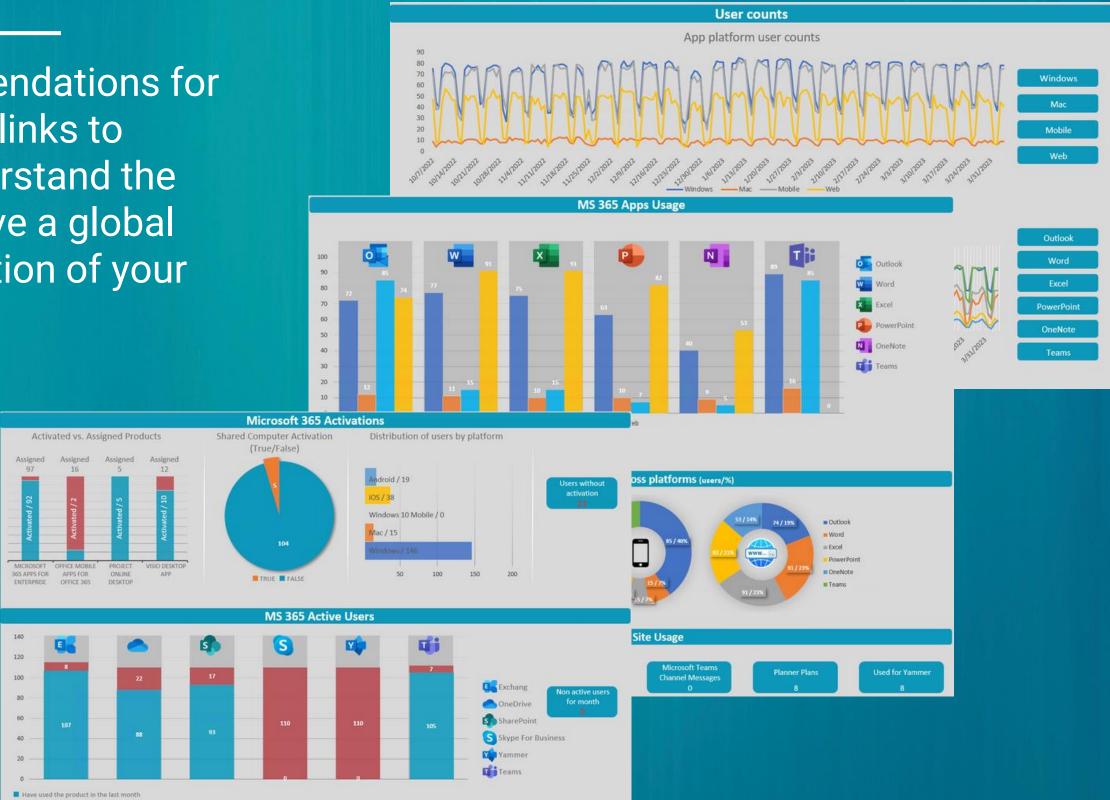

# WHAT ARE YOU GETTING?

Each block contains valuable recommendations for identifying negative scenarios, all with links to relevant reports that will help you understand the source of any problems. You'll also have a global report at your disposal, making navigation of your tenant simple and convenient.

|         |                                      | Report Refresh Date: 4/4/2023                                                                                                                                      |                 |
|---------|--------------------------------------|--------------------------------------------------------------------------------------------------------------------------------------------------------------------|-----------------|
| 2.4     |                                      | LICENSE OPTIMIZER                                                                                                                                                  | Read Me         |
| partner | NOT Transferrance Substitutions, 100 |                                                                                                                                                                    | Feedback report |
|         | Unique Users:<br>116                 | Unique licenses:<br>14                                                                                                                                             |                 |
|         | Dashboard                            | Graphical user interface about company events.                                                                                                                     |                 |
|         | Users                                | Detailed information for each user.                                                                                                                                |                 |
|         | Licenses                             | Information about licenses.                                                                                                                                        |                 |
|         | Users and Licenses                   | View licenses by user.                                                                                                                                             |                 |
|         | Product and Service                  | Information about services. It is possible to see which services are included in certain licenses.                                                                 |                 |
|         | MS 365 Activations                   | Details about which users have activated their Microsoft 365 subscriptions on at least one device.                                                                 |                 |
|         | MS 365 Active Users                  | Details on how many product licenses are being used by individuals in your organization, and drill down for information about which users are using what products. |                 |
|         | MS 365 Apps Usage                    | Details on the usage of Microsoft 365 Apps in your organization.                                                                                                   |                 |
|         | SharePoint Site Usage                | Details on the total number of files that users store in SharePoint sites, how many files are<br>being used, and the storage consumed across all these sites.      | e actively      |
|         | Devices                              | List of all devices. Detailed information for each device.                                                                                                         |                 |
|         | Groups                               | List of all groups. Detailed information for each group.                                                                                                           |                 |