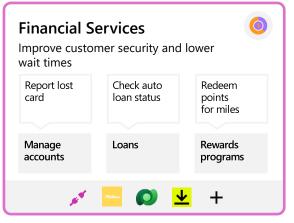

6, conversational artificial intelligence deployments within contact centers will reduce agent labor costs by \$80 billion.<sup>2</sup>

By 2026, up to 80% of organizations' digital experiences will be delivered to consumers via virtual people.<sup>2</sup>

<sup>&</sup>lt;sup>1</sup> 2022 Gartner® - Forecast Analysis: Hyperautomation Enablement Software, Worldwide

<sup>&</sup>lt;sup>2</sup> 2022 Gartner - Forecast Analysis: Hyperautomation Enablement Software, Worldwide
<u>GARTNER is a registered trademark and service mark of Gartner, Inc. and/or its affiliates in the U.S. and internationally and is used herein with permission. All rights reserved.</u>

## **Benefits of Generative Al**

**7** DX GARAGE



Data courtesy Microsoft

And why Copilot is a good solution for your industry?

















## Virtual solutions, real impact

- An overall ROI of 261%
- An NPV of \$1.57 million
- A payback period of less than 6 months
- Ability to meet increased demands without increasing employee headcount, saving over \$1 million

Data connectors









Setting up FPT Center of Excellence for Copilot Technology to tackle the Enterprise AI challenge







# For Enterprise Al

**APPROACH** 

# ×

# **Enterprise AI Solutions**

DX GARAGE



Beyond Piloting AI: Weaving Intelligence into the Fabric of Your Business and Products



Performance

Enterprise Architecture

Hyper-automation .....

Compliance ----

AI/ML & Plugins

Administration

Security

Data Management

Adaptability

External IT System Integration

# **Microsoft Copilot Service**





#### **Automation by Copilot**

Re