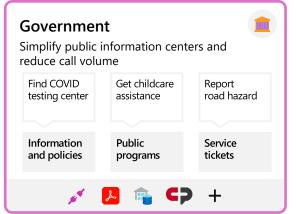

## **Benefits of Generative Al**

**7** DX GARAGE

Data courtesy Microsoft

And why Copilot is a good solution for your industry?