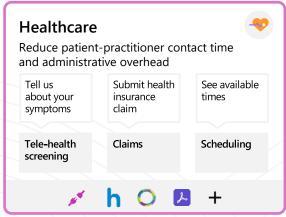

## **Benefits of Generative Al**

**7** DX GARAGE

Data courtesy Microsoft

And why Copilot is a good solution for your industry?