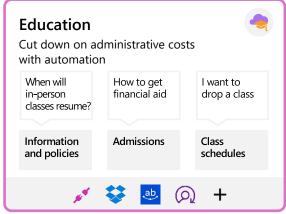

conversational artificial intelligence deployments within contact centers will reduce agent labor costs by \$80 billion.<sup>2</sup>

By 2026, up to 80% of organizations' digital experiences will be delivered to consumers via virtual people.<sup>2</sup>

<sup>&</sup>lt;sup>1</sup> 2022 Gartner® - Forecast Analysis: Hyperautomation Enablement Software, Worldwide

<sup>&</sup>lt;sup>2</sup> 2022 Gartner - Forecast Analysis: Hyperautomation Enablement Software, Worldwide
<u>GARTNER is a registered trademark and service mark of Gartner, Inc. and/or its affiliates in the U.S. and internationally and is used herein with permission. All rights reserved.</u>

## **Benefits of Generative Al**

**7** DX GARAGE



Data courtesy Microsoft

And why Copilot is a good solution for your industry?

















## Virtual solutions, real impact

- An overall ROI of 261%
- An NPV of \$1.57 million
- A payback period of less than 6 months
- Ability to meet increased demands without increasing employee headcount, saving over \$1 million

Data connectors









Setting up FPT Center of Excellence for Copilot Technology to tackle the Enterprise AI challenge







# For Enterprise Al

**APPROACH** 

# ×

# **Enterprise AI Solutions**

DX GARAGE



Beyond Piloting AI: Weaving Intelligence into the Fabric of Your Business and Products



Performance

Enterprise Architecture

Hyper-automation .....

Compliance ----

AI/ML & Plugins

Administration

Security

Data Management

Adaptability

External IT System Integration

# **Microsoft Copilot Service**





#### **Automation by Copilot**

Revo