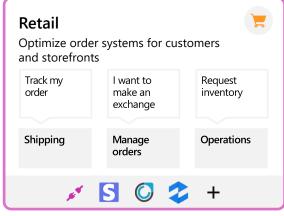

## **Benefits of Generative Al**

**7** DX GARAGE

Data courtesy Microsoft

And why Copilot is a good solution for your industry?