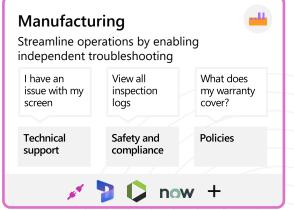

Data connectors

Setting up FPT Center of Excellence for Copilot Technology to tackle the Enterprise AI challenge