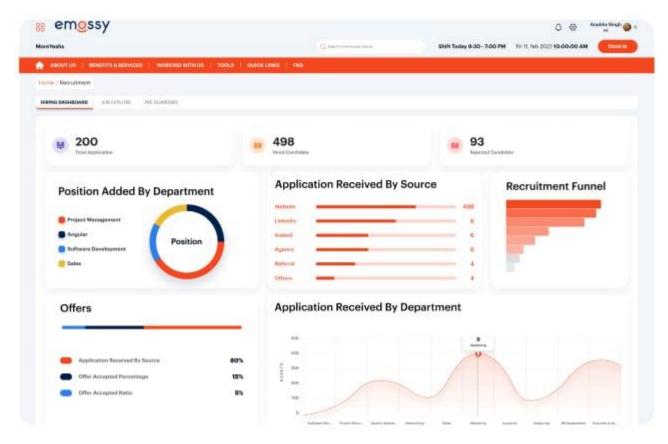

# **Hiring Dashboard**

Data is an invaluable tool when it comes to the hiring process, and more organizations are using data to drive their

recruitment activities than ever before. But unless that data is accurate and easy to understand, it becomes

redundant. That's where our recruitment dashboard can help.

Emossy's hiring dashboard is a place where all the separate metrics are transformed into actionable intelligence. Emossy Recruitment dashboard is a visual collection of data-driven metrics, key performance indicators (KPIs), and reports designed to tell you how your recruitment funnel is performing. This includes data on applicants and their sources, hires, job-campaigns, departments and offer acceptance rates.

These metrics can help your organization improve the sourcing of the best candidates for roles, reduce recruitment costs, and develop new talent acquisition strategies that have a positive impact on the entire business.