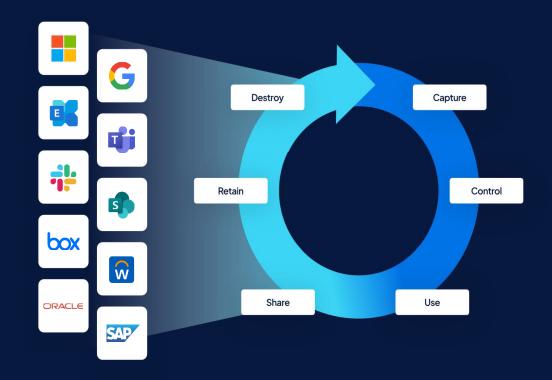

## RecordPoint Data Trust Platform

Find, understand, and control your data and information, no matter where it lives to reduce risk and stay compliant.

The RecordPoint platform helps highly regulated organizations ensure their data is right where is should be – safeguarded for privacy, security and governance

By managing data throughout its lifecycle, regardless of system

#### The Data Trust Platform