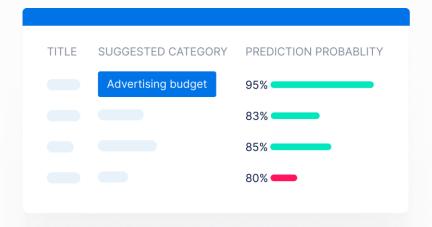

#### **Data Categorization**

## Always understand your data, its context and value to minimize risk

- File plan to drive data management outcomes
- Auto-classification
  - Rules based classification
    Al / Machine Learning models