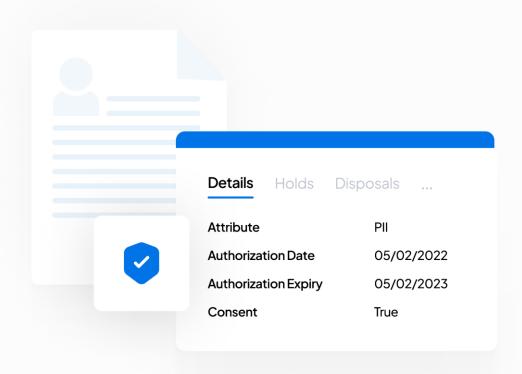

# Maintain data privacy by knowing what data you have and where

- Scalable Personally Identifiable Information (PII) and Payment Card Industry (PCI) data signaling
- Dynamic privacy reporting