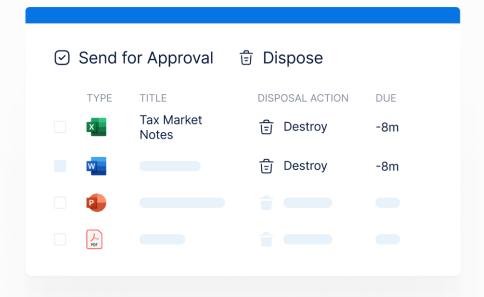

# Safely remove unnecessary server-clogging data

- Retention schedules
- Defensible disposal
- Disposal approval workflows
- Duplicate and Redundant, Obsolete and Trivial (ROT) identification and disposal