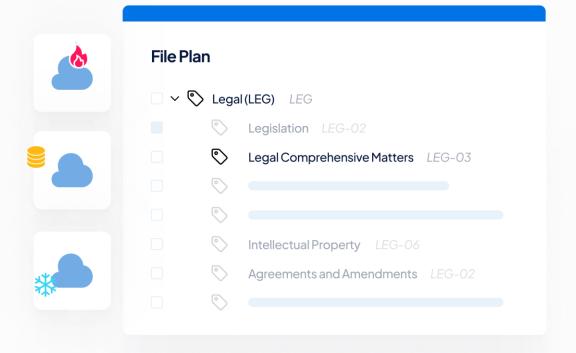

#### **Data Categorization**

## Always understand your data, its context and value to minimize risk

- File plan to drive data management outcomes
- Auto-classification
  - Rules based classification
    Al / Machine Learning models