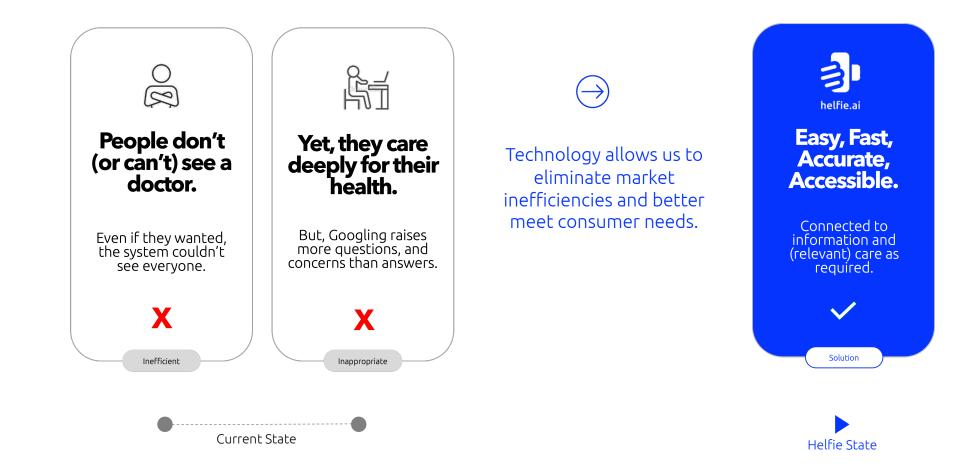

### People just don't go to the doctor for preventative health.

Human behaviour and structural barriers in traditional healthcare make preventative health impossible.

Unnecessary pain, suffering and death, extraordinary economic cost... and with no definitive solution in sight.

## But.

# People care deeply about their health.

So they find different ways to find the information they covet about their health and wellbeing.

Will I die from high blood pressure?

G

•

J

700,000 times a minute, 1 billion times a day, people ask about their health.

# The Solution.

Make it *easy* to check health conditions Make it *scalable and low cost*, so anyone, anywhere, can check anytime. Make it *available* so traditional healthcare can benefit.

#### **Convenience:** Helfie AI makes preventative health checks as easy as pointing a mobile device at a health concern.

Hyper-convenience and low cost unlocks access and participation in preventative health.

### Helfie's AI technologies make it possible for anyone to accurately check important health conditions directly from a mobile device.

Easy, super-convenient, instant & low cost health checks.