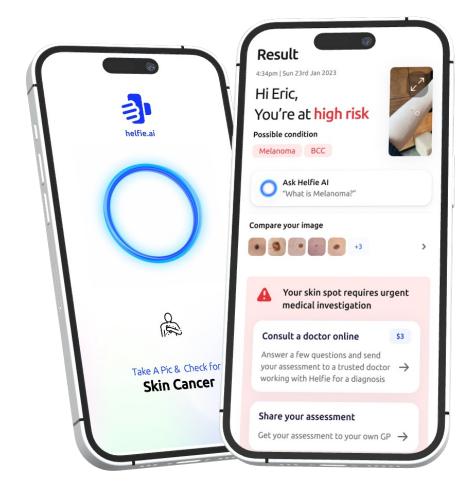

# Skin Cancer. Take a picture.

Any time you're worried about a mark on your skin, just take a picture and know, instantly

- Easy: Just take a picture of a mole(s) Instant: Al result for Skin Cancer in 5 seconds Al Accuracy: 90%
  - Cost: x5 Helfie Al Checks USD2.50, AUD 3.50, GBP 2, EUR 2, Africa (85% subsidy), Helfie Tokens. Enterprise & Government pricing - POA

Health Stat: Skin Cancer is a growing epidemic - 1 person dies every four minutes..

Pg. 19

R

AI