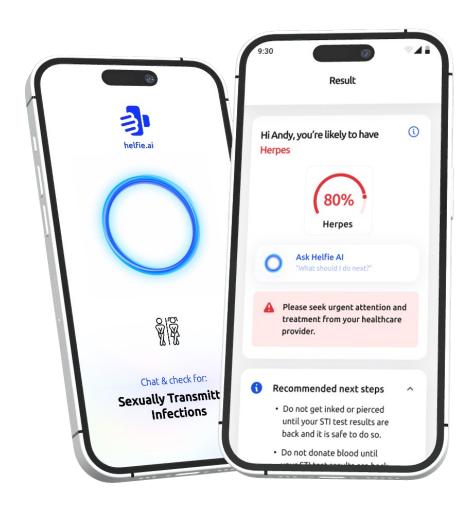

## Sexually Transmitted Infections (STIs).

Chat with Helfie AI and know if you have contracted a STI and which one you may have.

Pg. 22

R

AI