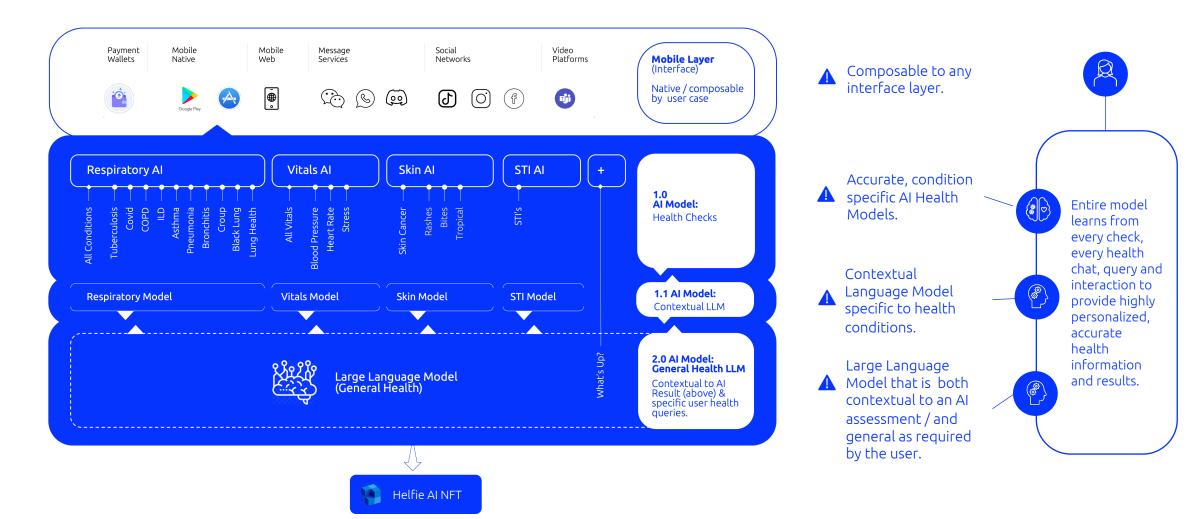

#### An Operating System for Preventative Health

## Helfie Al Stack

First AI ecosystem of its type in the world – where an individual health context informs & drives the AI models.