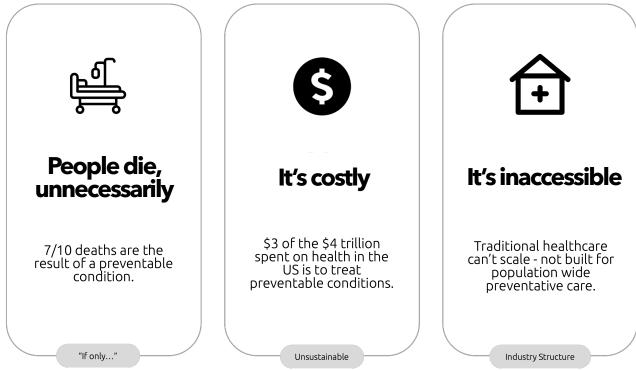

### People just don't go to the doctor for preventative health.

Human behaviour and structural barriers in traditional healthcare make preventative health impossible.

Unnecessary pain, suffering and death, extraordinary economic cost... and with no definitive solution in sight.