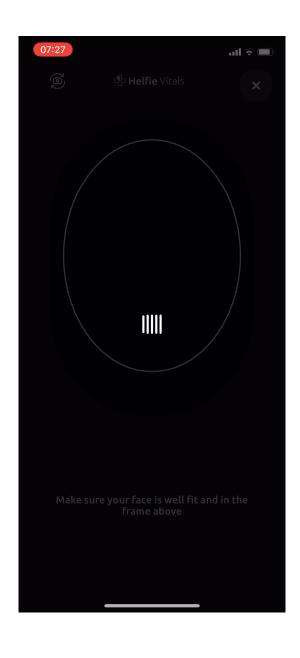

# All your vital signs checked in one scan.

Scan your face & check all your vital signs, in seconds.

Pg. 17

1.0 WHAT WE DO

# Heart Rate. Scan & know.

Regularly checking and assessing your heart rate has never been quicker, easier or more affordable.

Easy:Just scan your face using your mobileInstant:AI result for Heart Rate in 30 secondsAI Accuracy:+ / - 2 bpm