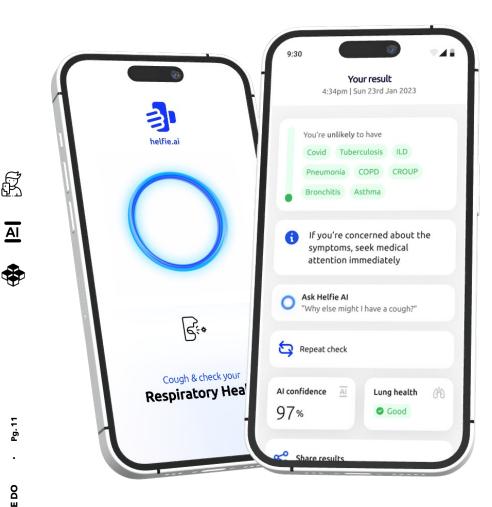

# Cough & check all respiratory conditions, at once.

Check in case there's something sinister lurking behind a cough.

R

AI