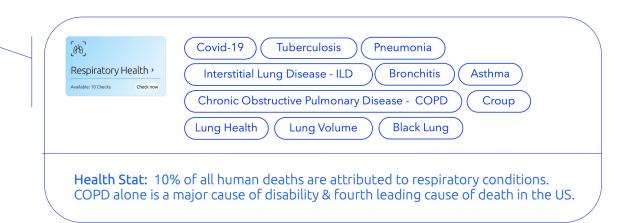

# Cough & check all respiratory conditions, at once.

Check in case there's something sinister lurking behind a cough.

R

AI