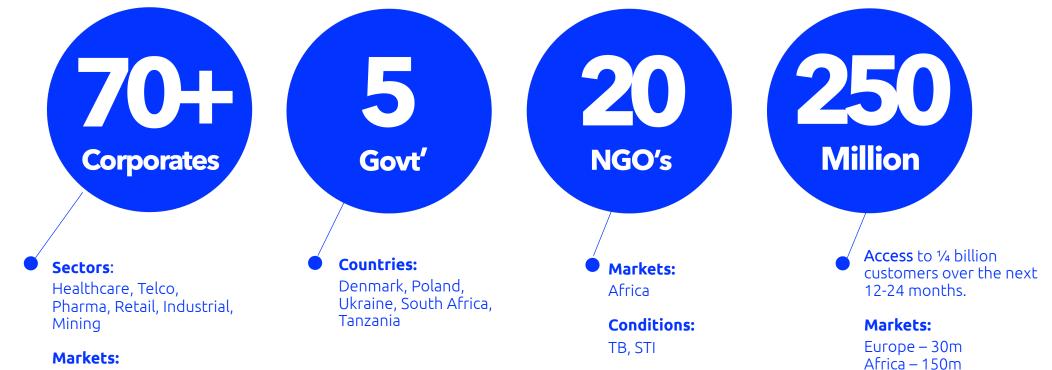

## Helfie AI is deploying its capabilities, at scale, across the globe.

China – 25m

Africa, UK, EU

Innovative or disruptive?