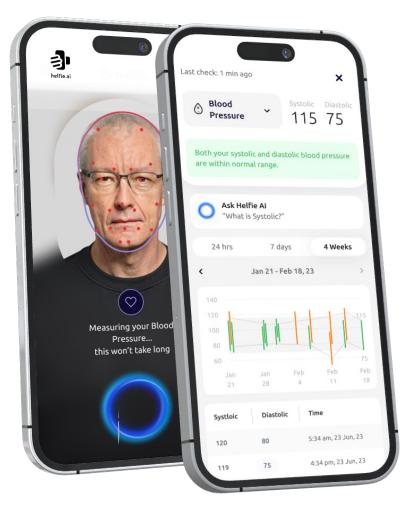

# Blood Pressure Scan & know.

Checking, reading, monitoring and analysing your blood pressure has never been this easy, convenient or affordable.

Easy:Just scan your face using your mobileInstant:AI result for Blood Pressure in 45 secondsAI Accuracy:+ / - SBP: 10 mmHg, + / - DBP: 6 mmHg

Cost: x15 Helfie AI BP Readings - USD 10, AUD 15, GBP 10, EURO10, Africa (85% subsidy), Helfie Tokens. Enterprise & Government pricing - POA

**Health Stat:** 1.2b adults worldwide aged 30-79 years have hypertension – the major cause of premature deaths worldwide.