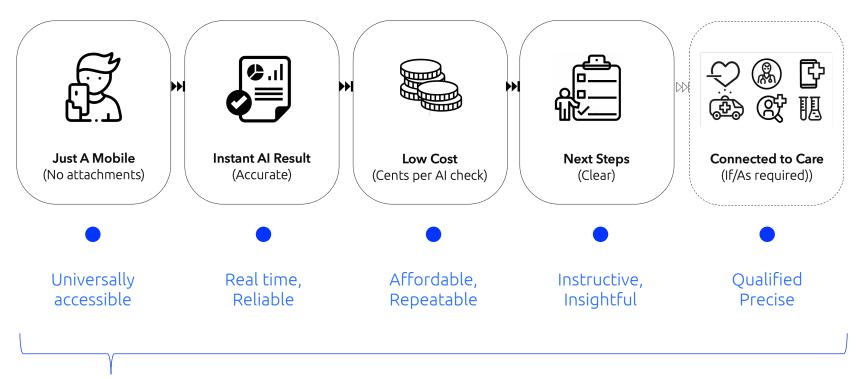

### Helfie's AI technologies make it possible for anyone to accurately check important health conditions directly from a mobile device.

Easy, super-convenient, instant & low cost health checks.

# Helfie Al will check for +80% of all human health conditions, via mobile, within years.

A

Unlocking access to preventative health for billions of people around the world has the potential to profoundly impact people's lives.

#### An Operating System for Preventative Health

## Helfie Al Stack

First AI ecosystem of its type in the world – where an individual health context informs & drives the AI models.