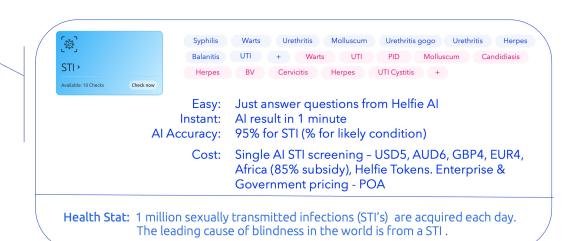

## Sexually Transmitted Infections (STIs).

Chat with Helfie AI and know if you have contracted a STI and which one you may have.

Pg. 22

R

AI