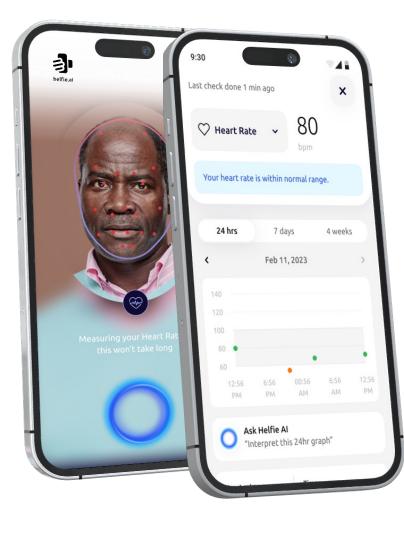

# Blood Pressure Scan & know.

Checking, reading, monitoring and analysing your blood pressure has never been this easy, convenient or affordable.

Easy:Just scan your face using your mobileInstant:AI result for Blood Pressure in 45 secondsAI Accuracy:+ / - SBP: 10 mmHg, + / - DBP: 6 mmHg

Cost: x15 Helfie AI BP Readings - USD 10, AUD 15, GBP 10, EURO10, Africa (85% subsidy), Helfie Tokens. Enterprise & Government pricing - POA

**Health Stat:** 1.2b adults worldwide aged 30-79 years have hypertension – the major cause of premature deaths worldwide.