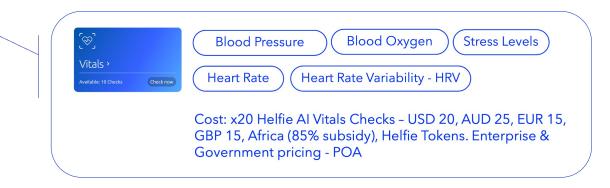

# Heart Rate. Scan & know.

Regularly checking and assessing your heart rate has never been quicker, easier or more affordable.

Easy:Just scan your face using your mobileInstant:AI result for Heart Rate in 30 secondsAI Accuracy:+ / - 2 bpm

Cost: x15 Helfie AI Heart Rate Readings - USD 10, AUD 15, GBP 10, EUR 10, Africa (85% subsidy), Helfie Tokens. Enterprise & Government pricing - POA

Health Stat: Cardiovascular disease the the leading cause of deaths worldwide.