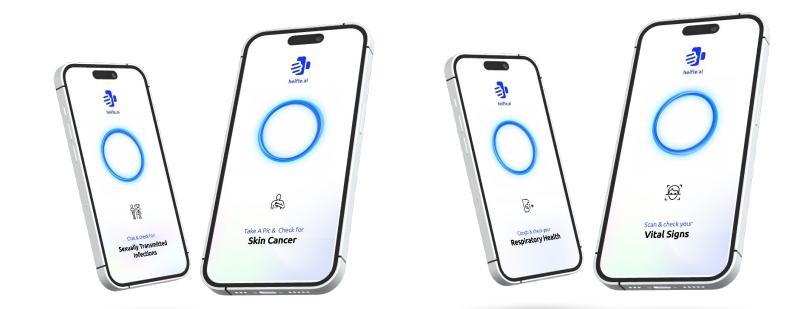

# All your vital signs checked in one scan.

Scan your face & check all your vital signs, in seconds.

Pg. 17

1.0 WHAT WE DO

# Cough & check all respiratory conditions, at once.

Check in case there's something sinister lurking behind a cough.

R

AI

# Skin Cancer. Take a picture.

Any time you're worried about a mark on your skin, just take a picture and know, instantly

- Easy: Just take a picture of a mole(s) Instant: Al result for Skin Cancer in 5 seconds Al Accuracy: 90%
  - Cost: x5 Helfie Al Checks USD2.50, AUD 3.50, GBP 2, EUR 2, Africa (85% subsidy), Helfie Tokens. Enterprise & Government pricing - POA

## Sexually Transmitted Infections (STIs).

Chat with Helfie AI and know if you have contracted a STI and which one you may have.

Pg. 22

R

AI