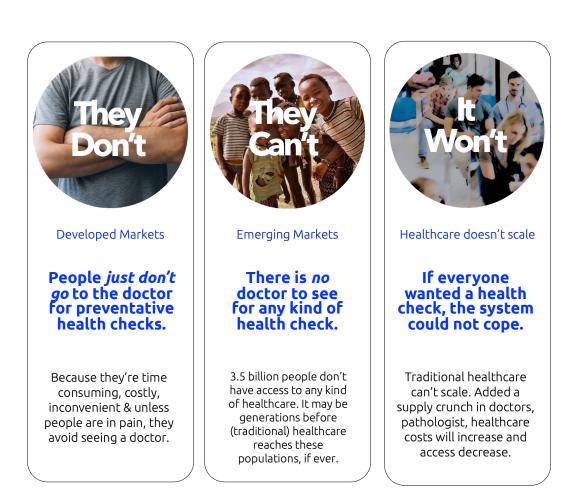

### People just don't go to the doctor for preventative health.

Human behaviour and structural barriers in traditional healthcare make preventative health impossible.

Unnecessary pain, suffering and death, extraordinary economic cost... and with no definitive solution in sight.