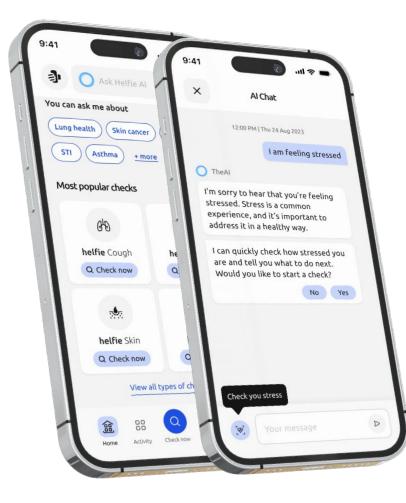

## Helfie Al Chat (Contextual)

Helfie AI Chat/Search allows users to explore any potential health conditions that a Helfie AI check has identified, analyse AI results & more.

#### Better

In contrast to conventional search engines and general purpose AI, Helfie AI employs a sophisticated language model that excels in context awareness and precision.

#### Smarter

It furnishes users with information and responses that are intricately aligned with both the AI-generated Helfie results and the distinctive requirements and inquiries of the user. It's get smarter as you interact.

#### Private

And anything you do, say, ask about is 100% private – no search or conversation is shares with anyone. It's like your own, private health AI.