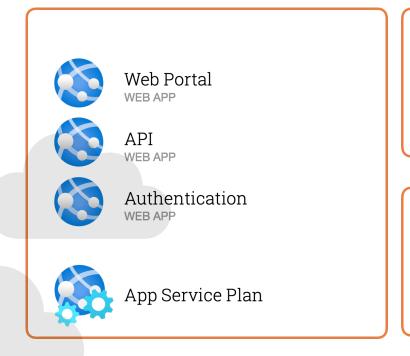

## ARCHITECTURE POWERED BY AZURE

Colleqtive Apps for Retail take full advantage of the Microsoft Azure cloud platform, providing global coverage and unlimited scalability, ith native apps for Android and iOS using Microsoft Xamarin. With optimal, you are able to select from SAAS, Private SAAS or run the solution in your company's Microsoft Azure subscription, still leveraging the benefits of continuous deployment and upgrades. If desired, on-premise deployments are supported.

## ARCHITECTURE CLOUD PORTABILITY

Collective Apps for Retail is available as a full-features SaaS platform, providing both multi-tenant SaaS as well as Private SaaS availability. It is also possible to deploy the solution to your own Azure subscription (Paas). On-premise deployments are supported, still leveraging the benefits of continuous deployments and upgrade.