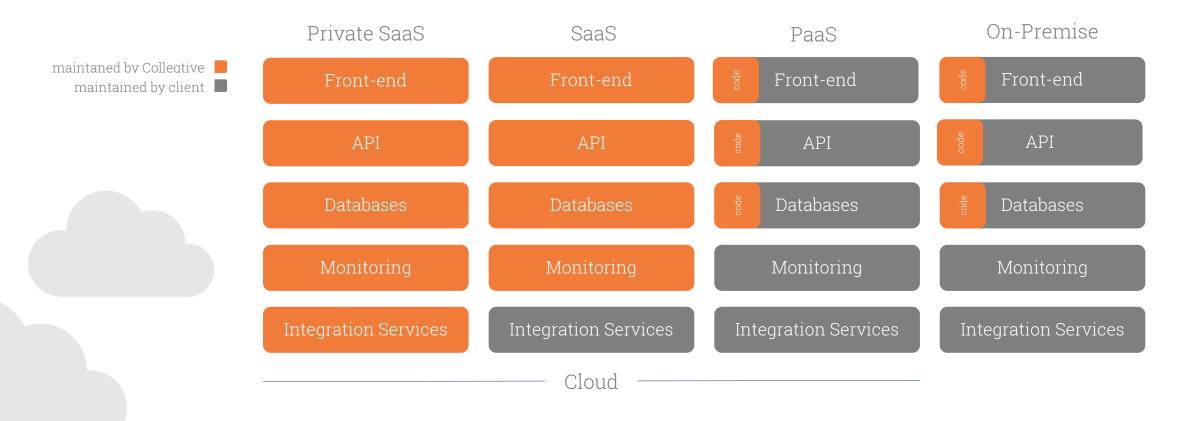

## ARCHITECTURE CLOUD PORTABILITY

Collective Apps for Retail is available as a full-features SaaS platform, providing both multi-tenant SaaS as well as Private SaaS availability. It is also possible to deploy the solution to your own Azure subscription (Paas). On-premise deployments are supported, still leveraging the benefits of continuous deployments and upgrade.